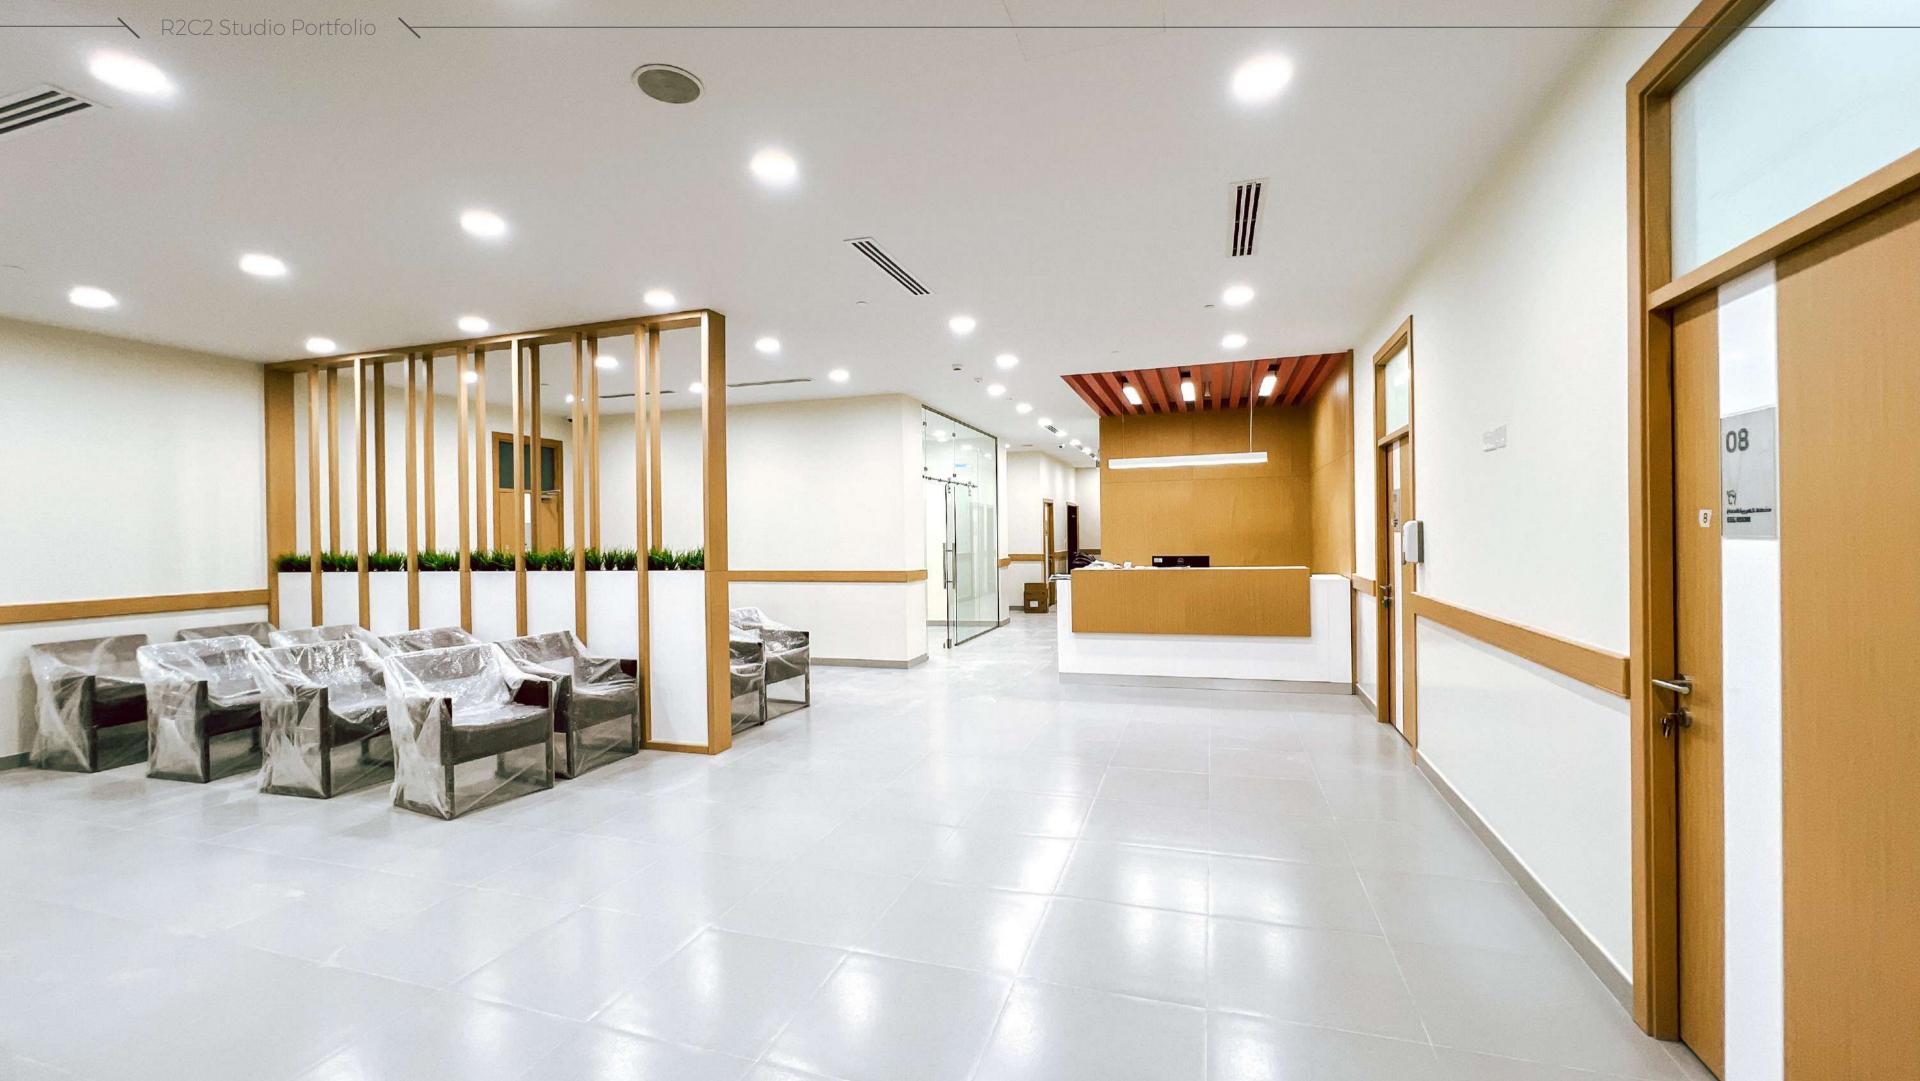

tar Desert Nest Pavilion, Operation, Events Management and Maintenance of the 6-month event and dismantling work at the end of the Floriade Expo.

The Pigeon Tower is officially the **Guinness World Record holder** as "The tallest freestanding 3D printed tower", he stands as one of the 4 towers of the Desert Nest, Qatar Pavillon Floriade Expo 2022 in Alemere NL.











### /the UAE Space Agency

Design & Build.











# /the Dubai Municipality Talents Academy

Design & Build















### /the StayWell Pharmacy

Design & Build











R2C2 Studio Portfolio 🥆

## /the OP3 Global HQ Design & Build











### /the Aster Clinic Arjan

Design & Build











## One Palm by Dorchester Collection















R2C2 Studio Portfolio 🥆 /the Aster Clinic

Design & Build









## /the Thailand Pavilion

Expo 2020

SCAN TO SEE THE VIDEO:





















## /the Uzbekistan Pavilion

Design & Build

**SCAN TO SEE THE VIDEO:** 





















## /the Russian Pavilion

Project Consultancy

**SCAN TO SEE THE VIDEO:** 















R2C2 Studio Portfolio

## /the Projects

F&B, Retail, Commercial

© Copyright Protected. This is the property of R2C2 Studio LLC and must not be reproduced in part or full without its permission.



the IFFCO office @Tiffany









the Etisalat Office









the Beauty Match









the Kaile Clinique









the MGT MEENA General Trading









/the Watch Box Studio









/the Lali Restaurant









the Superbowl Asian Restaurant









the EXXON MOBIL corporate office









the DEWA VR Training studio