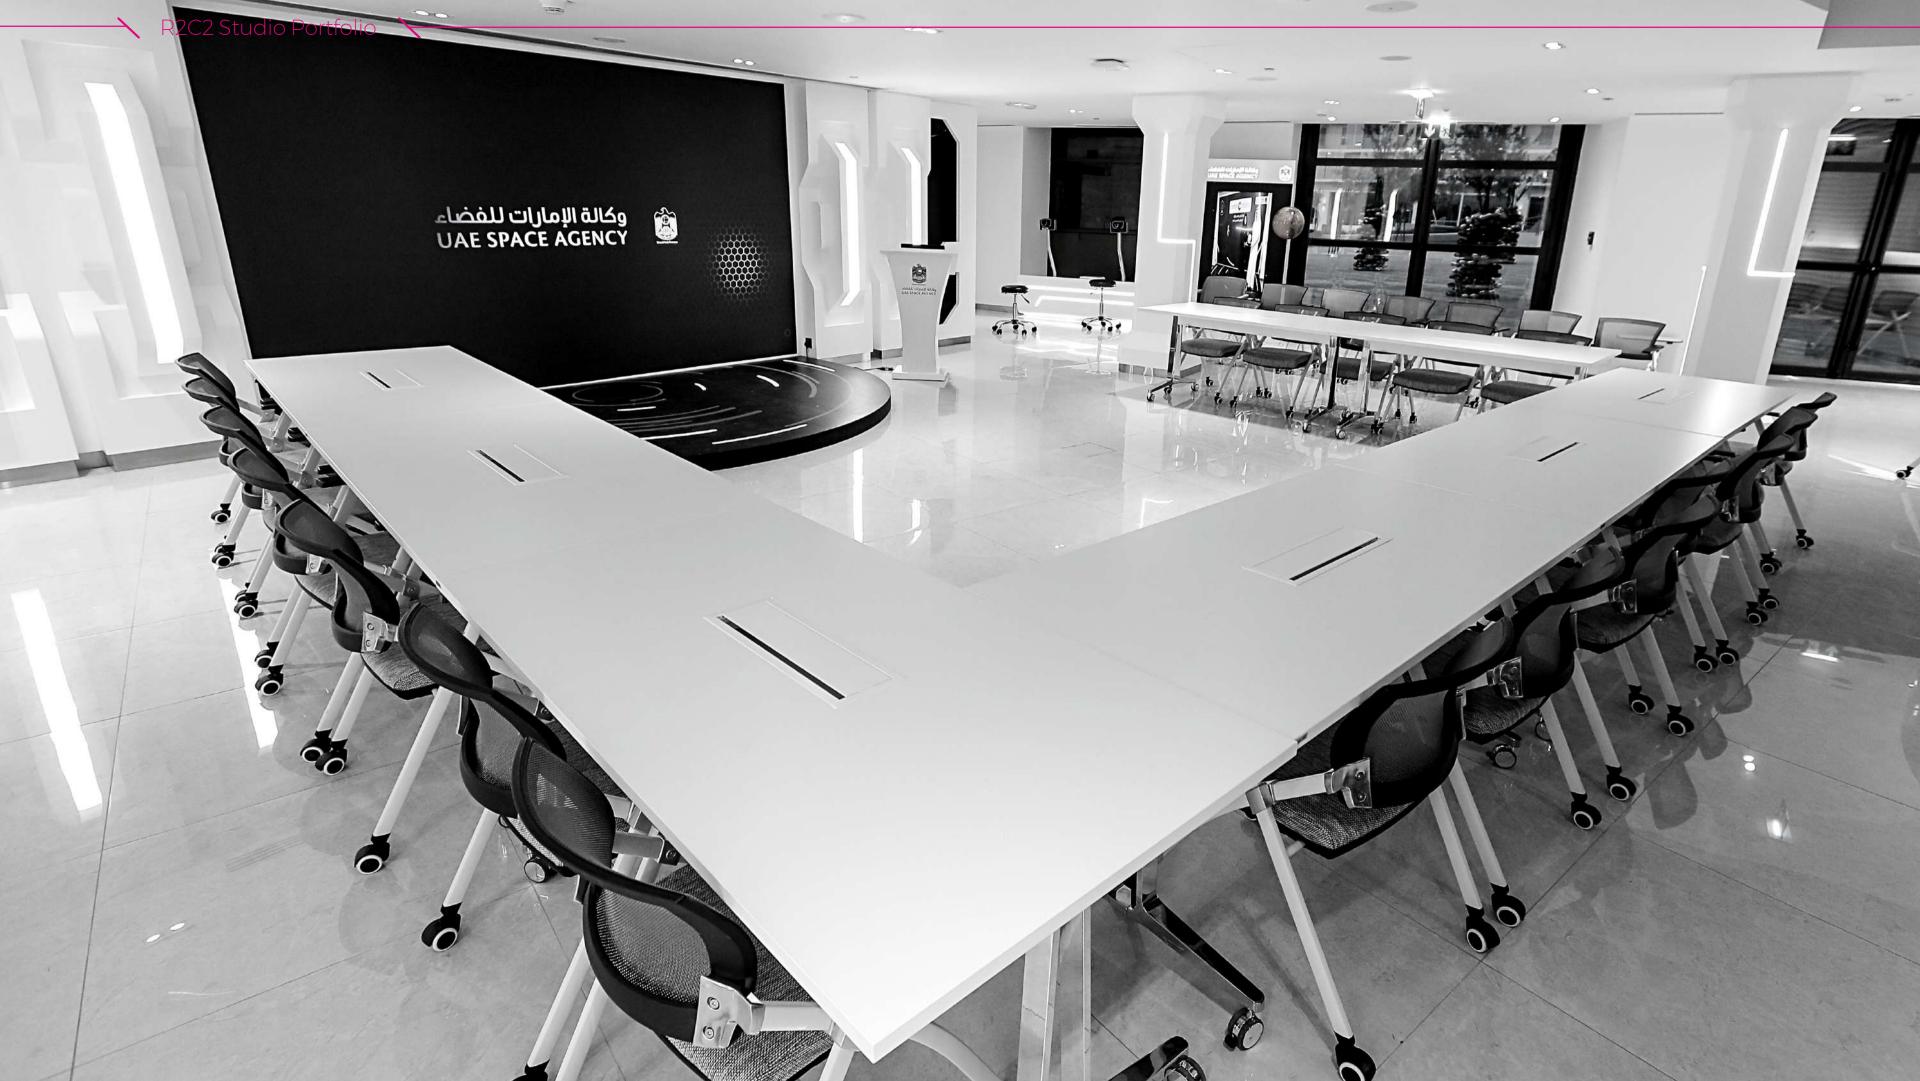

obally.



### /the PigeonTower\_

An Awards - winning projects worldwide.





#### Qatar Pavilion at Floriade Expo 2022 | Almere, Netherland

R2C2 Studio is very glad to present this extraordinary project by the Ministry of Municipality, State of Qatar - the Qatar Pavilion.

R2C2 was in charged of detailing the Concept Design, Construction & Project management of the Qatar Desert Nest Pavilion, Operation, Events Management and Maintenance of the 6-month event and dismantling work at the end of the Floriade Expo.

The Pigeon Tower is officially the **Guinness World Record holder** as "The tallest freestanding 3D printed tower", he stands as one of the 4 towers of the Desert Nest, Qatar Pavillon Floriade Expo 2022 in Alemere NL.











### /the UAE Space Agency

Design & Build.











# /the Dubai Municipality Talents Academy

Design & Build















### /the StayWell Pharmacy

Design & Build











R2C2 Studio Portfolio 🥆

## /the OP3 Global HQ Design & Build











### /the Aster Clinic Arjan

Design & Build











## One Palm by Dorchester Collection















R2C2 Studio Portfolio 🥆 /the Aster Clinic

Design & Build









## /the Thailand Pavilion

Expo 2020

SCAN TO SEE THE VIDEO:





















## /the Uzbekistan Pavilion

Design & Build

**SCAN TO SEE THE VIDEO:** 





















## /the Russian Pavilion

Project Consultancy

**SCAN TO SEE THE VIDEO:** 















R2C2 Studio Portfolio

## /the Projects

F&B, Retail, Commercial

© Copyright Protected. This is the property of R2C2 Studio LLC and must not be reproduced