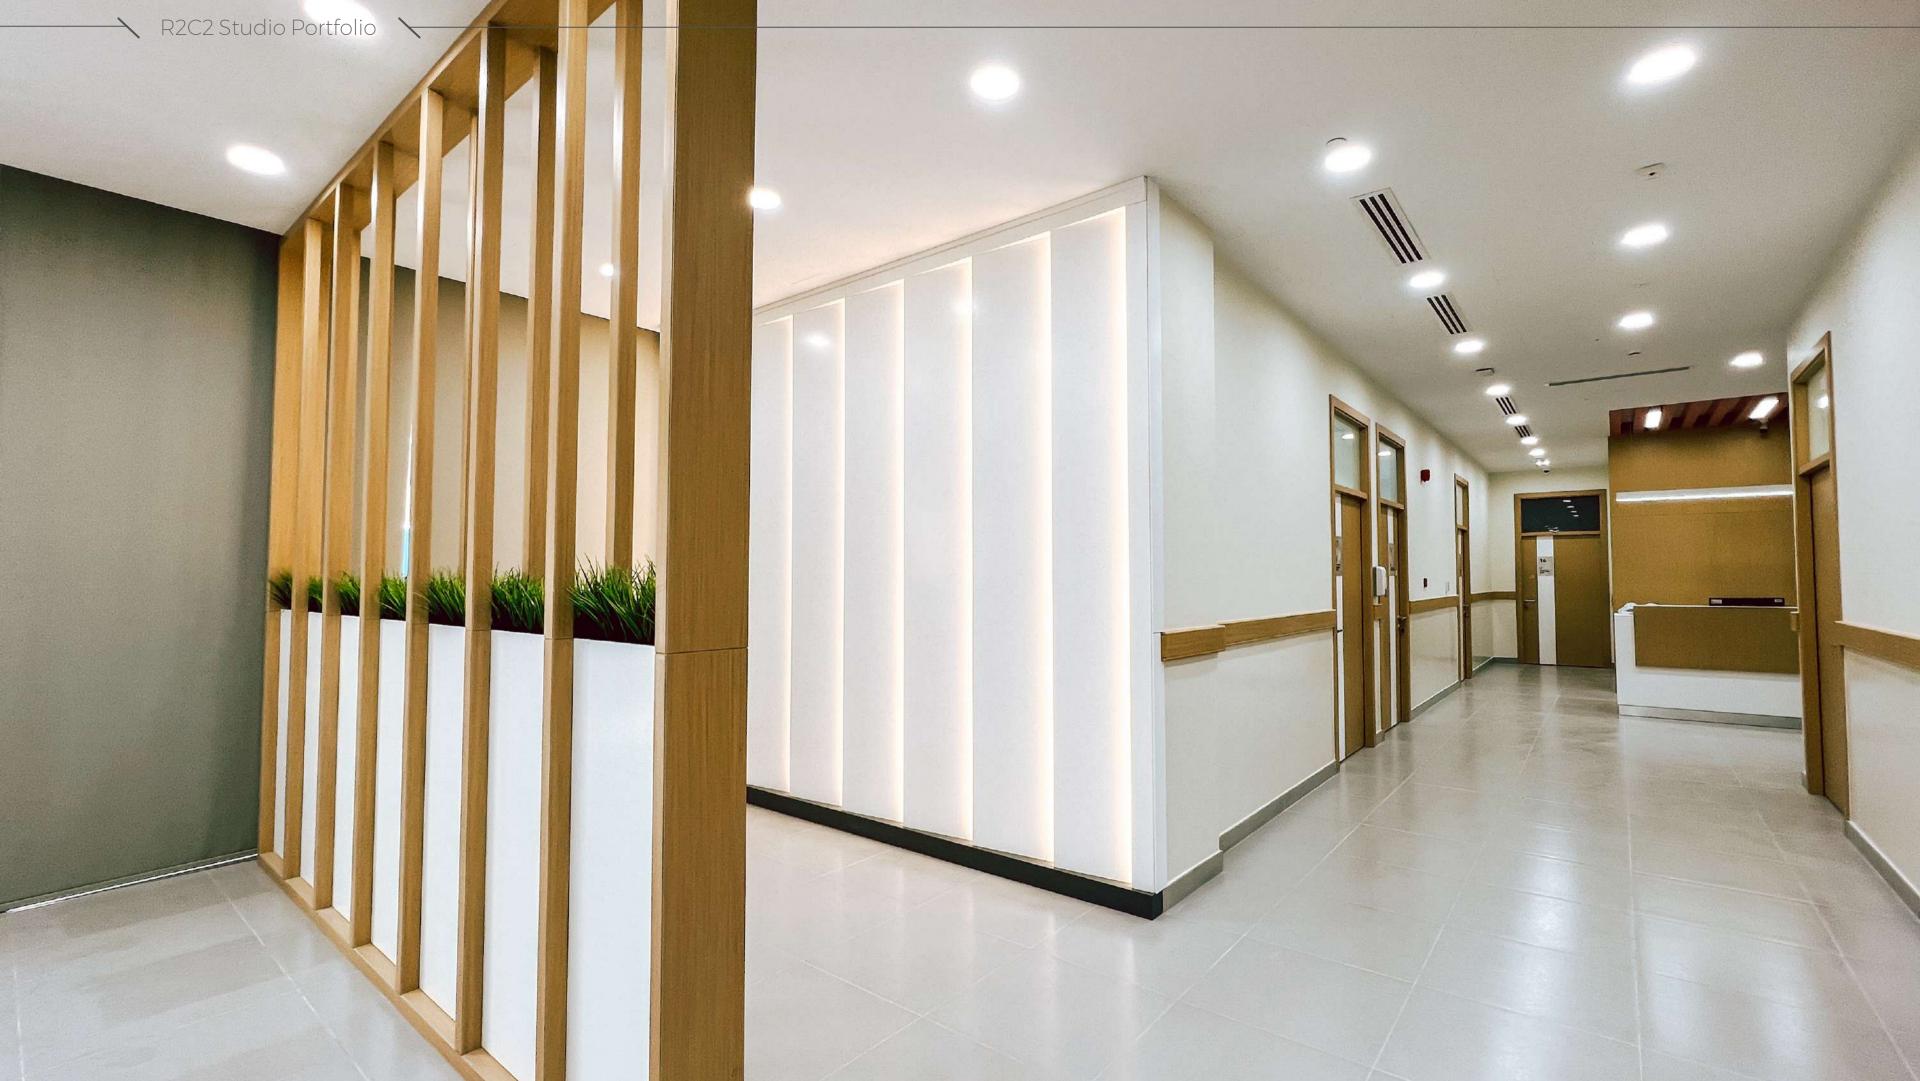

e Qatar Desert Nest Pavilion, Operation, Events Management and Maintenance of the 6-month event and dismantling work at the end of the Floriade Expo.

The Pigeon Tower is officially the **Guinness World Record holder** as "The tallest freestanding 3D printed tower", he stands as one of the 4 towers of the Desert Nest, Qatar Pavillon Floriade Expo 2022 in Alemere NL.











### /the UAE Space Agency

Design & Build.











# /the Dubai Municipality Talents Academy

Design & Build















### /the StayWell Pharmacy

Design & Build











R2C2 Studio Portfolio 🥆

## /the OP3 Global HQ Design & Build











### /the Aster Clinic Arjan

Design & Build











## One Palm by Dorchester Collection















R2C2 Studio Portfolio 🥆 /the Aster Clinic

Design & Build









## /the Thailand Pavilion

Expo 2020

SCAN TO SEE THE VIDEO:





















## /the Uzbekistan Pavilion

Design & Build

**SCAN TO SEE THE VIDEO:** 





















## /the Russian Pavilion

Project Consultancy

**SCAN TO SEE THE VIDEO:** 















R2C2 Studio Portfolio

## /the Projects

F&B, Retail, Commercial

© Copyright Protected. This is the property of R2C2 Studio LLC and must not be reproduced in part or full without its permission.



the IFFCO office @Tiffany









the Etisalat Office









the Beauty Match









the Kaile Clinique









the MGT MEENA General Trading









/the Watch Box Studio









/the Lali Restaurant









the Superbowl Asian Restaurant









the EXXON MOBIL corporate office









the DEWA VR Training studio