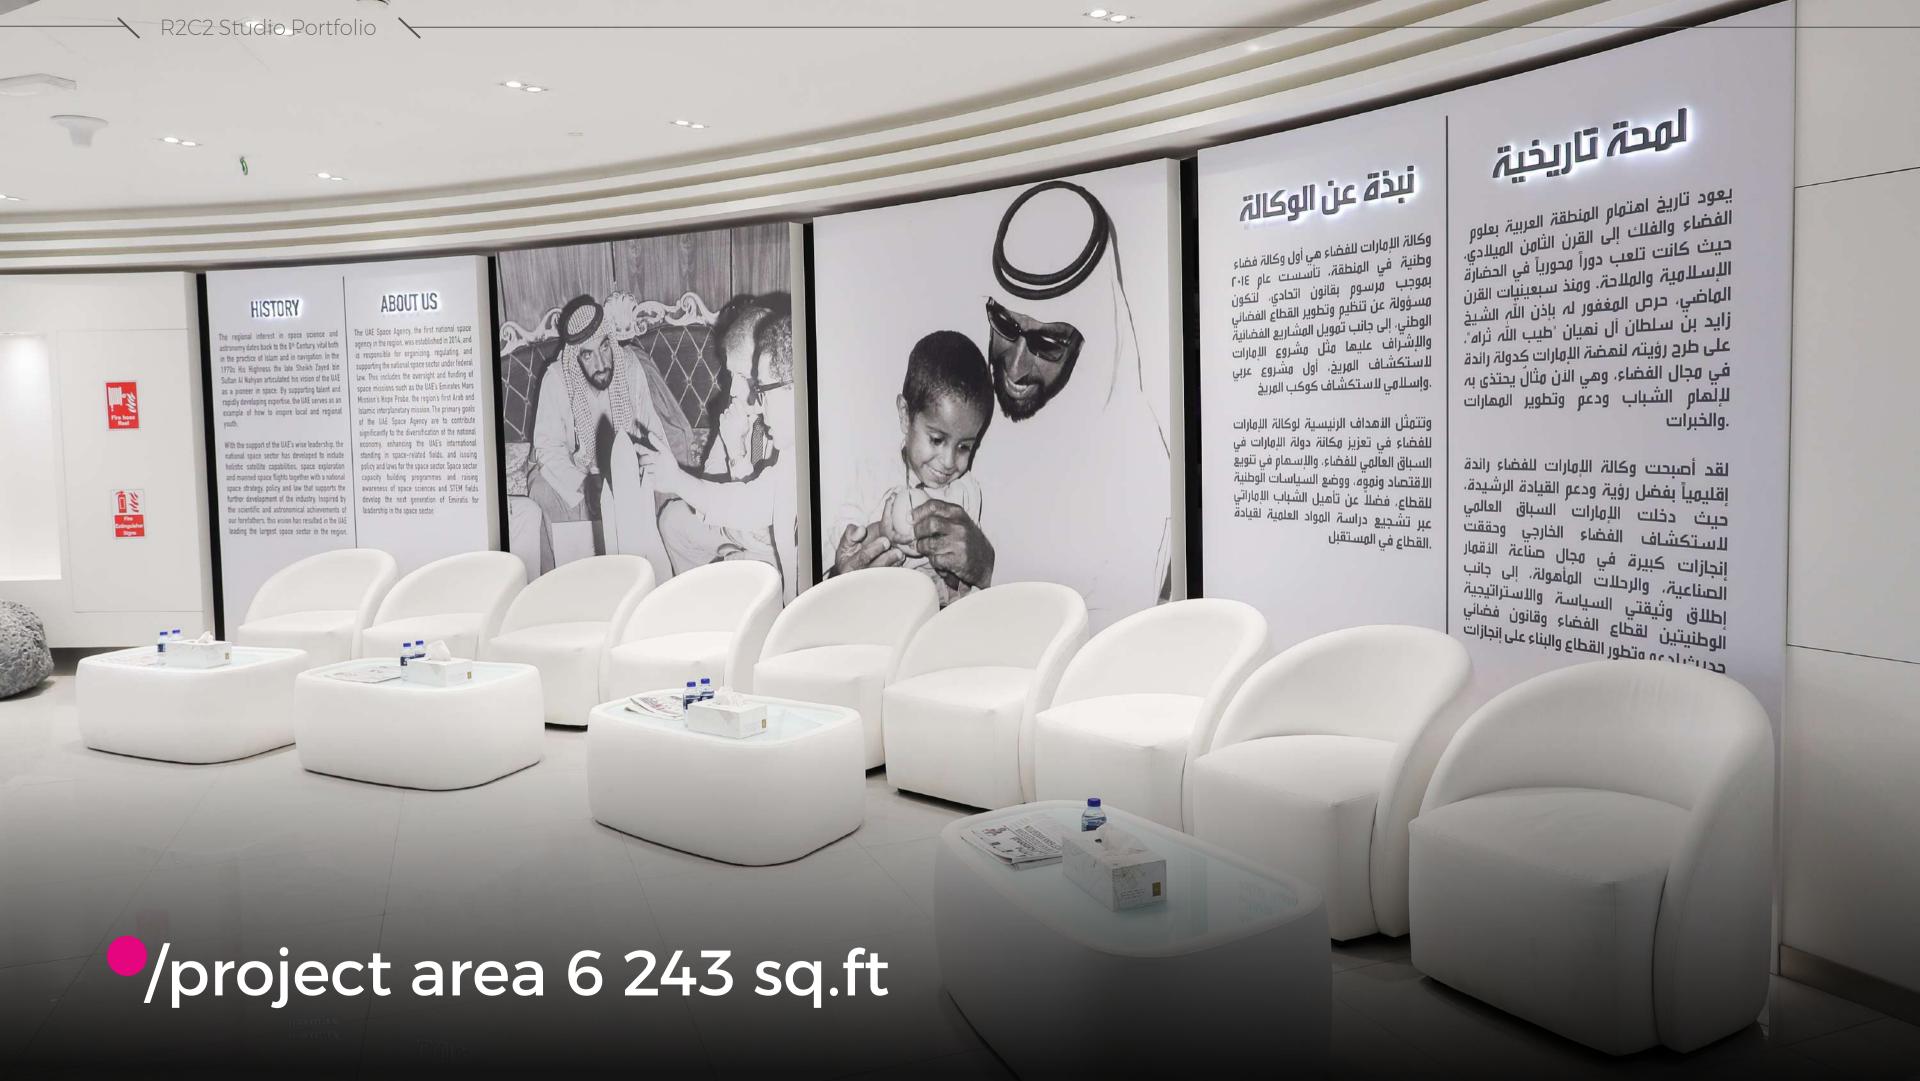

e globally.



### /the PigeonTower\_

An Awards - winning projects worldwide.





#### Qatar Pavilion at Floriade Expo 2022 | Almere, Netherland

R2C2 Studio is very glad to present this extraordinary project by the Ministry of Municipality, State of Qatar - the Qatar Pavilion.

R2C2 was in charged of detailing the Concept Design, Construction & Project management of the Qatar Desert Nest Pavilion, Operation, Events Management and Maintenance of the 6-month event and dismantling work at the end of the Floriade Expo.

The Pigeon Tower is officially the **Guinness World Record holder** as "The tallest freestanding 3D printed tower", he stands as one of the 4 towers of the Desert Nest, Qatar Pavillon Floriade Expo 2022 in Alemere NL.











### /the UAE Space Agency

Design & Build.











# /the Dubai Municipality Talents Academy

Design & Build















### /the StayWell Pharmacy

Design & Build











R2C2 Studio Portfolio 🥆

## /the OP3 Global HQ Design & Build











### /the Aster Clinic Arjan

Design & Build











## One Palm by Dorchester Collection















R2C2 Studio Portfolio 🥆 /the Aster Clinic

Design & Build









## /the Thailand Pavilion

Expo 2020

SCAN TO SEE THE VIDEO:





















## /the Uzbekistan Pavilion

Design & Build

**SCAN TO SEE THE VIDEO:** 





















## /the Russian Pavilion

Project Consultancy

**SCAN TO SEE THE VIDEO:** 















R2C2 Studio Portfolio

## /the Projects

F&B, Retail, Commercial

© Copyright Protected. This is the property of R2C2 Studio LLC and must not be reprodu