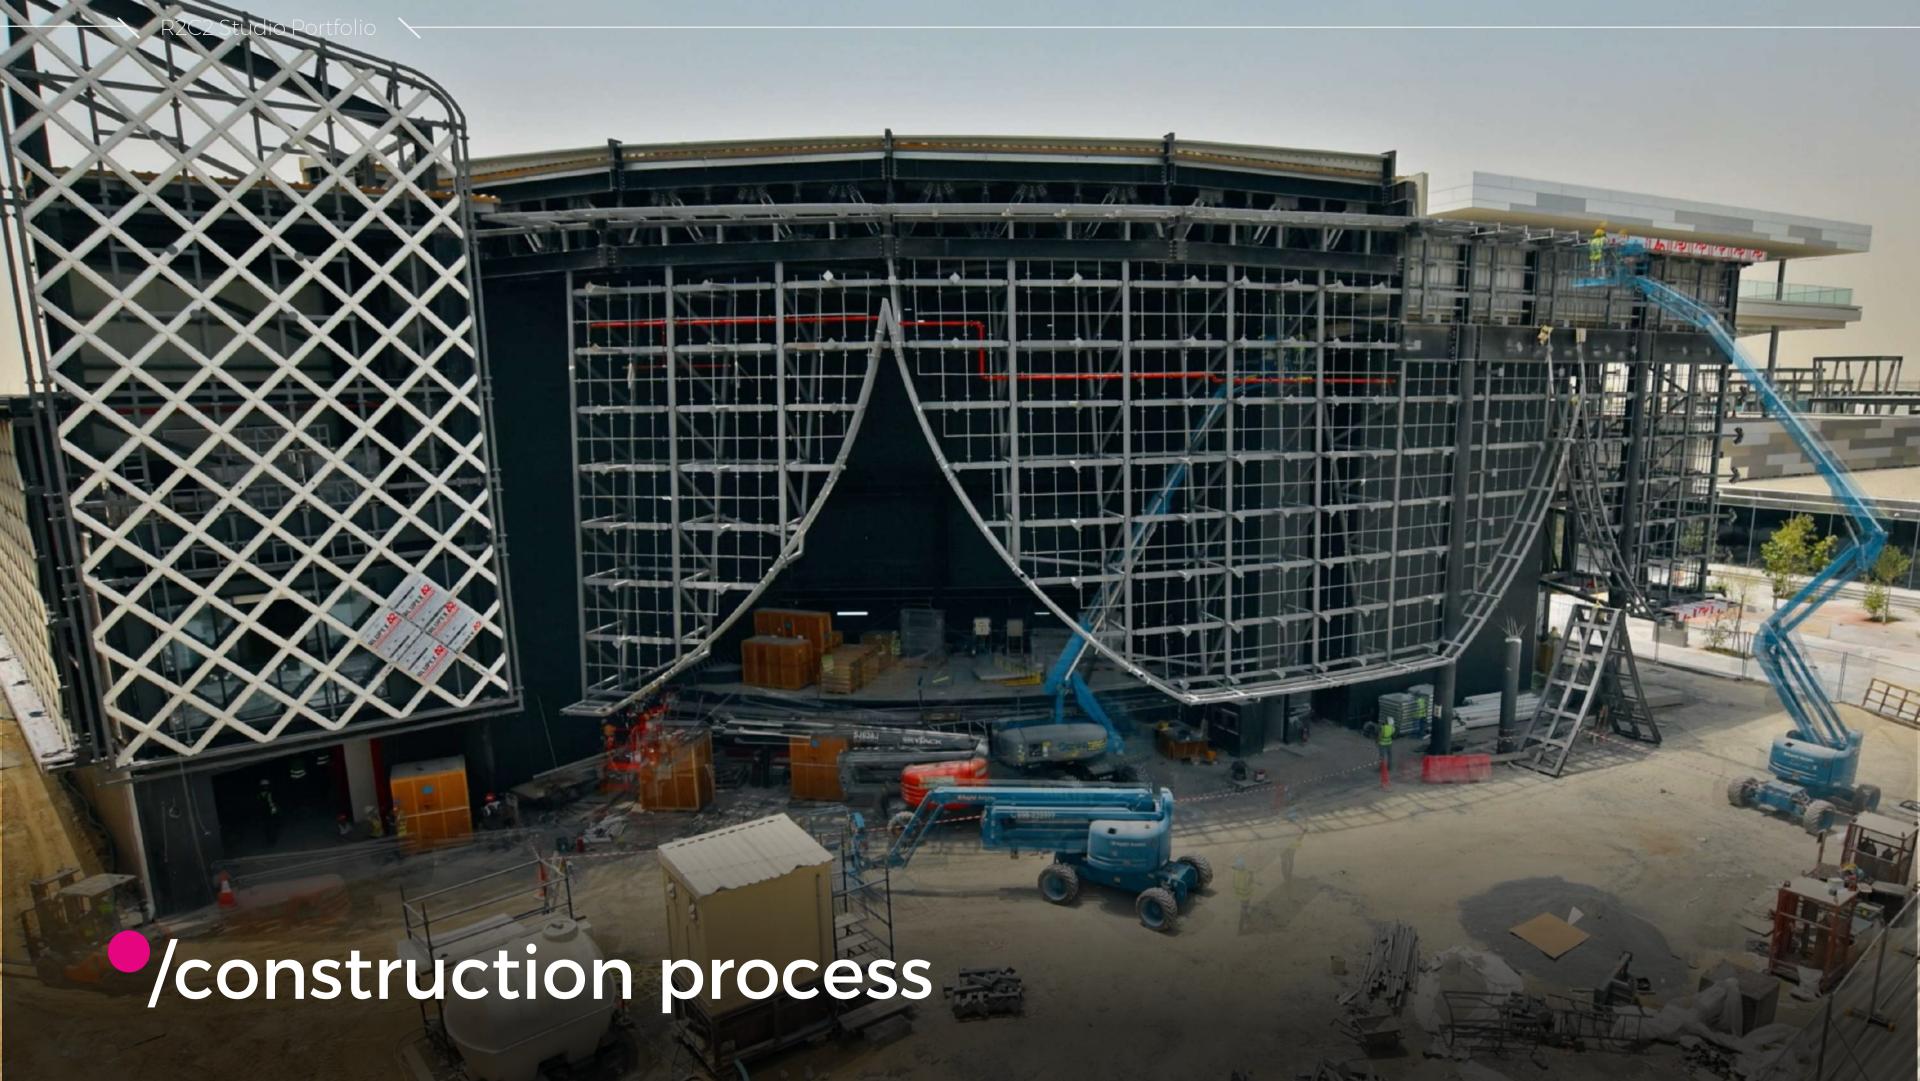

The Pigeon Tower is officially the **Guinness World Record holder** as "The tallest freestanding 3D printed tower", he stands as one of the 4 towers of the Desert Nest, Qatar Pavillon Floriade Expo 2022 in Alemere NL.