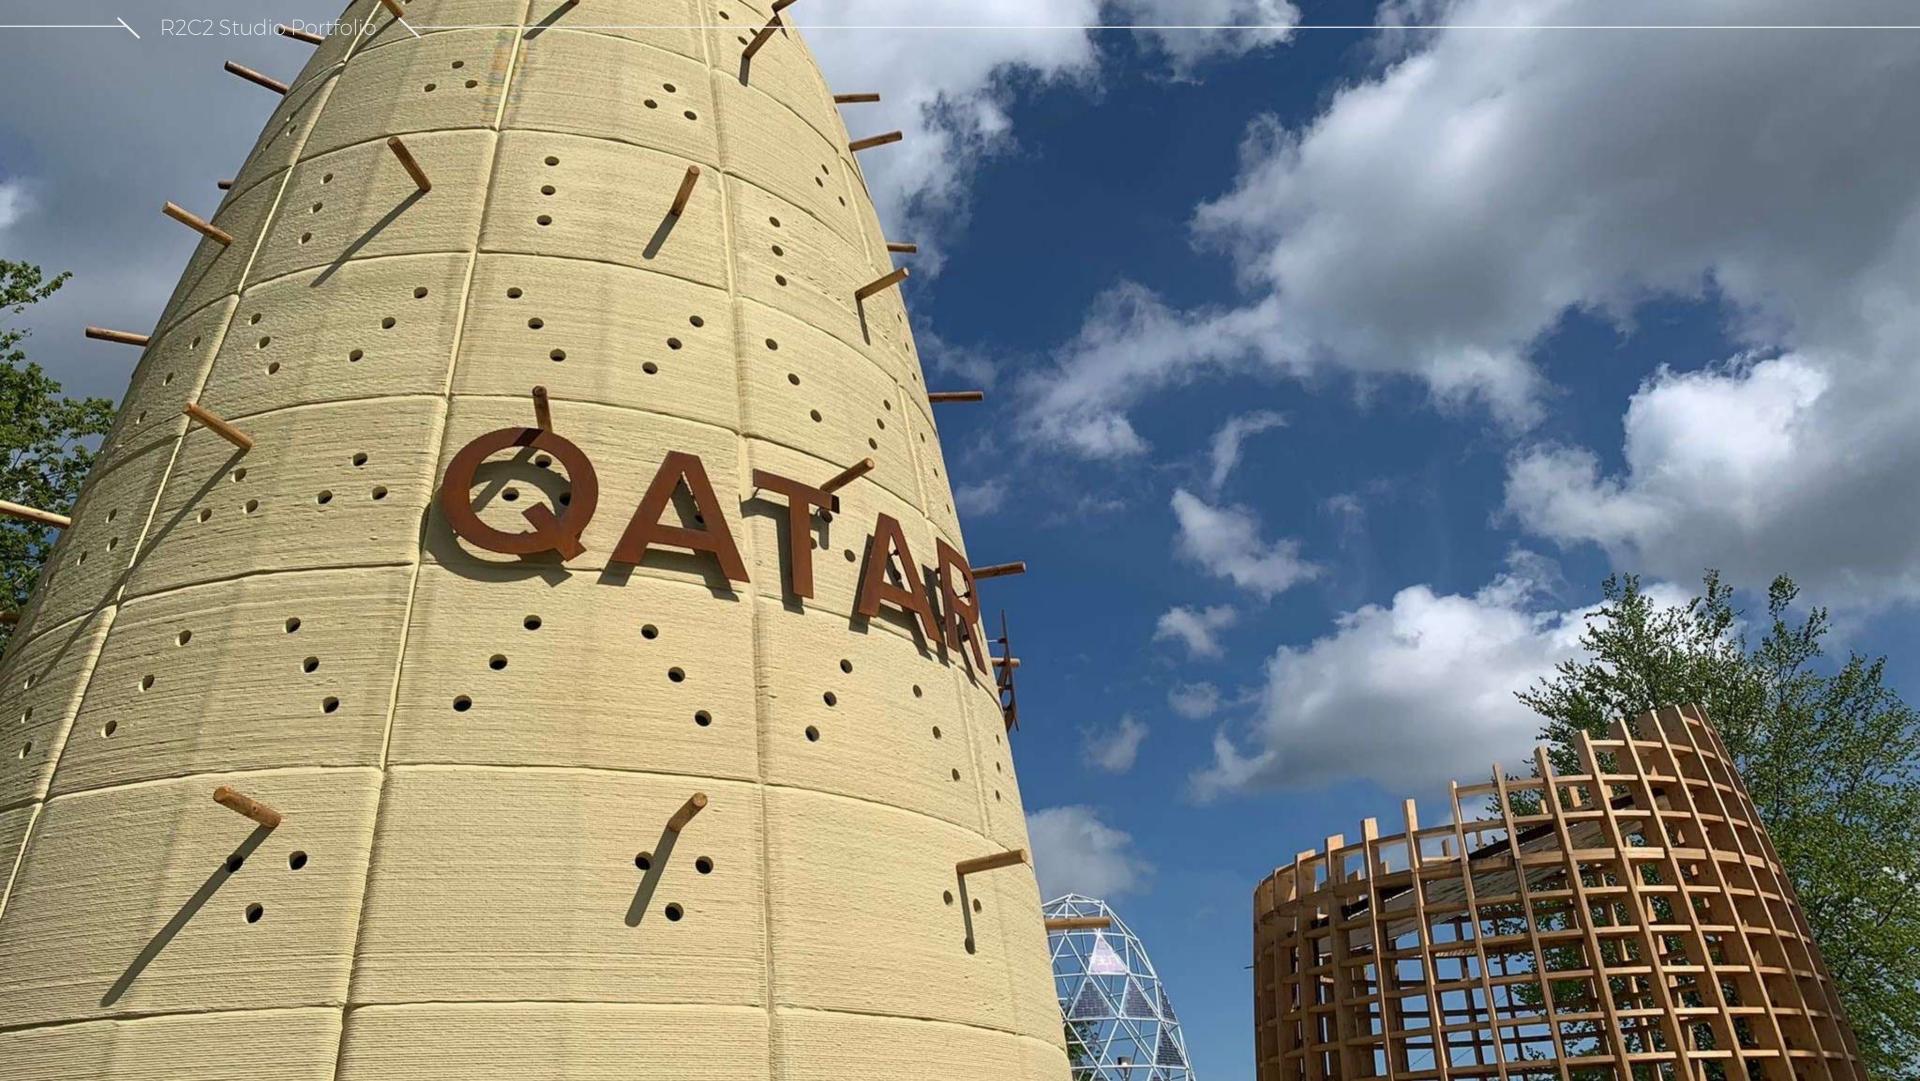

#### Qatar Pavilion at Floriade Expo 2022 | Almere, Netherland

R2C2 Studio is very glad to present this extraordinary project by the Ministry of Municipality, State of Qatar - the Qatar Pavilion.

R2C2 was in charged of detailing the Concept Design, Construction & Project management of the Qatar Desert Nest Pavilion, Operation, Events Management and Maintenance of the 6-month event and dismantling work at the end of the Floriade Expo.

The Pigeon Tower is officially the **Guinness World Record holder** as "The tallest freestanding 3D printed tower", he stands as one of the 4 towers of the Desert Nest, Qatar Pavillon Floriade Expo 2022 in Alemere NL.