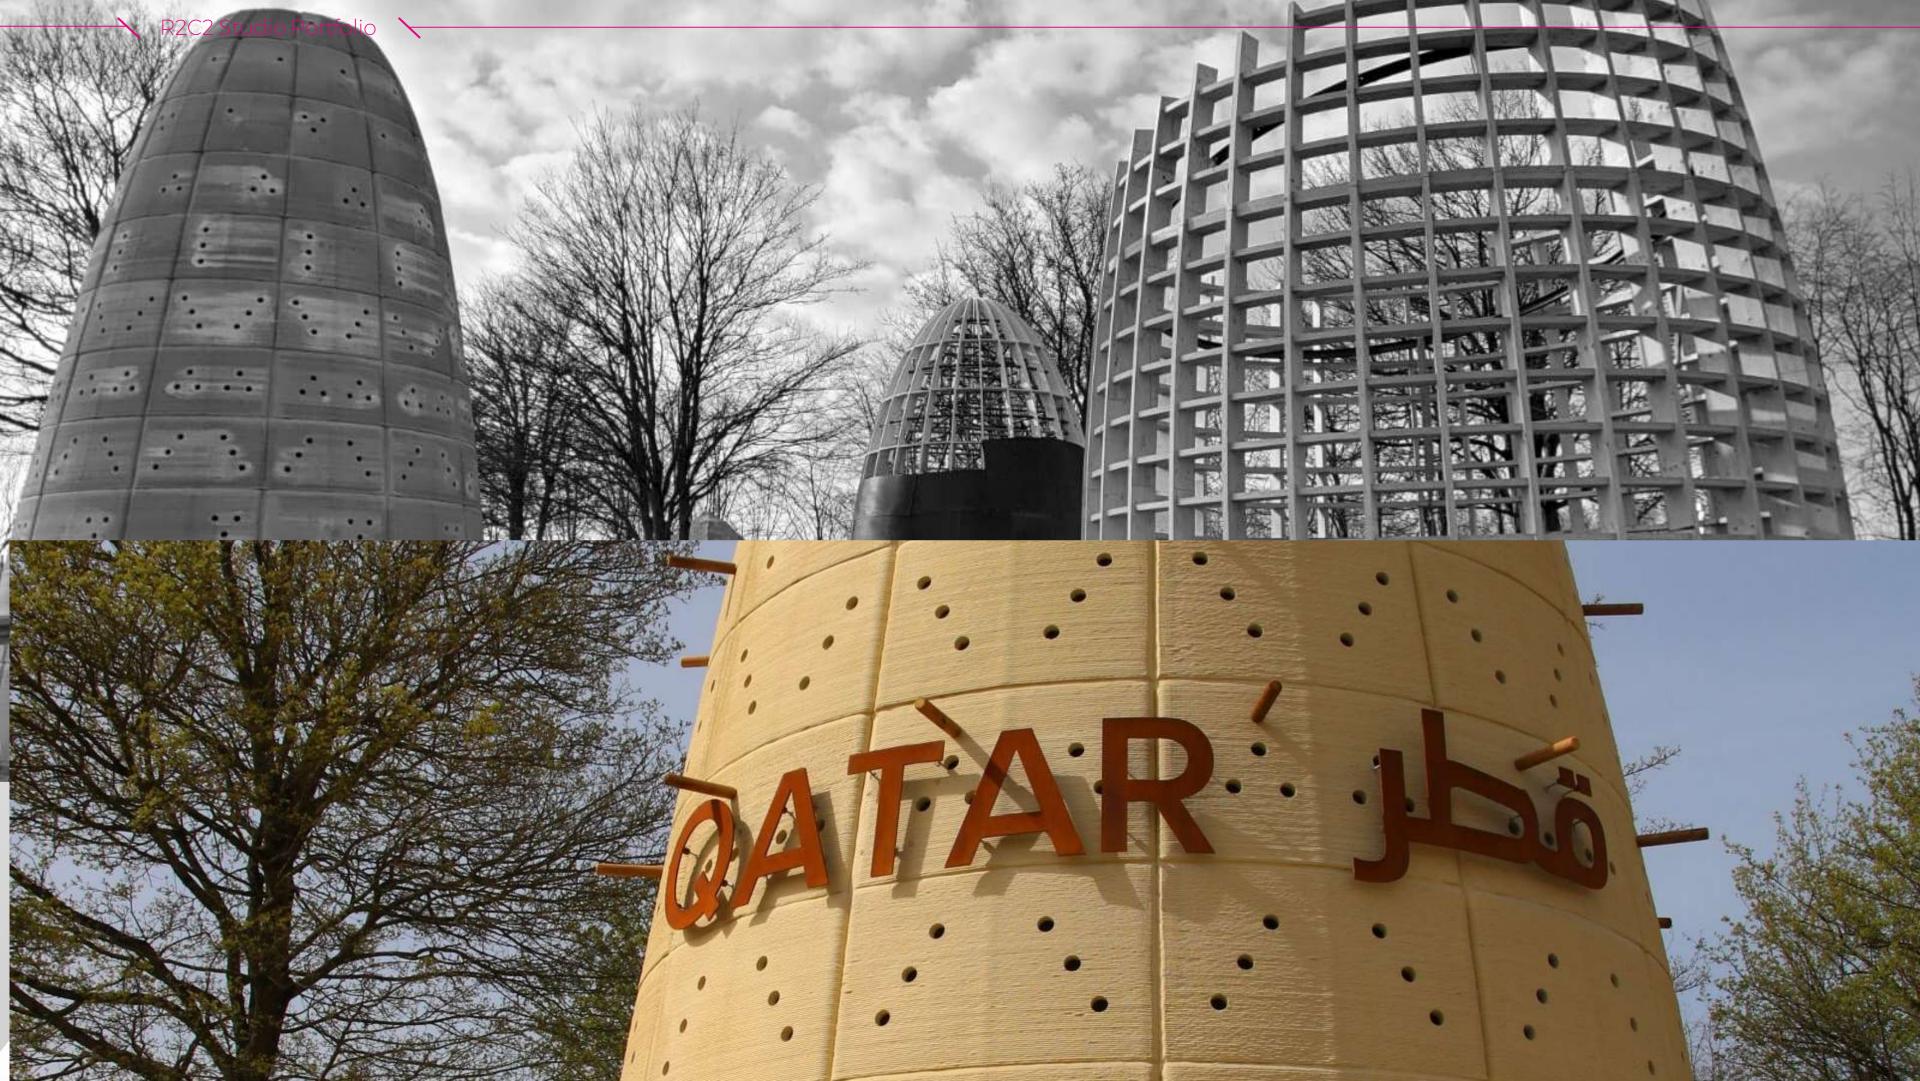

### /the PigeonTower\_

An Awards - winning projects worldwide.

#### Qatar Pavilion at Floriade Expo 2022 | Almere, Netherland

R2C2 Studio is very glad to present this extraordinary project by the Ministry of Municipality, State of Qatar - the Qatar Pavilion.

R2C2 was in charged of detailing the Concept Design, Construction & Project management of the Qatar Desert Nest Pavilion, Operation, Events Management and Maintenance of the 6-month event and dismantling work at the end of the Floriade Expo.

The Pigeon Tower is officially the **Guinness World Record holder** as "The tallest freestanding 3D printed tower", he stands as one of the 4 towers of the Desert Nest, Qatar Pavillon Floriade Expo 2022 in Alemere NL.