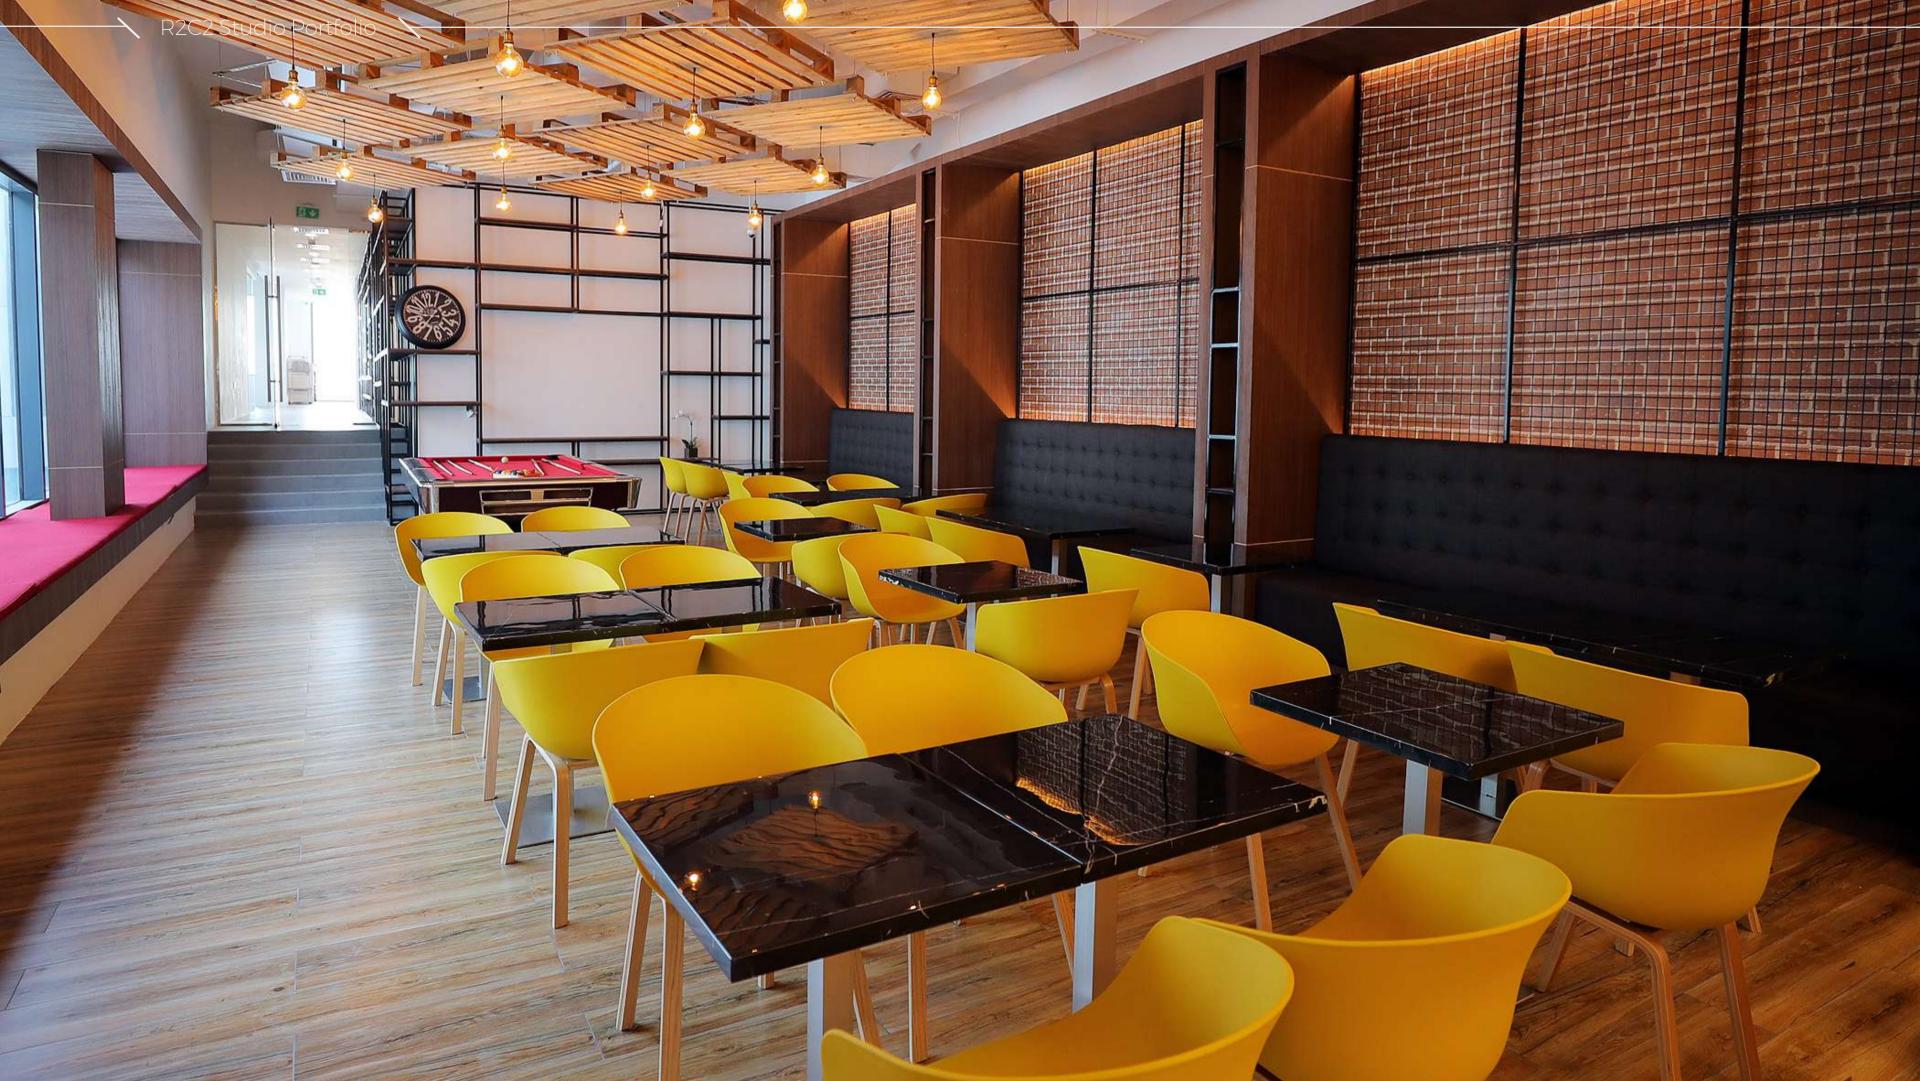

ject by the Ministry of Municipality, State of Qatar - the Qatar Pavilion.

R2C2 was in charged of detailing the Concept Design, Construction & Project management of the Qatar Desert Nest Pavilion, Operation, Events Management and Maintenance of the 6-month event and dismantling work at the end of the Floriade Expo.

The Pigeon Tower is officially the **Guinness World Record holder** as "The tallest freestanding 3D printed tower", he stands as one of the 4 towers of the Desert Nest, Qatar Pavillon Floriade Expo 2022 in Alemere NL.











### /the UAE Space Agency

Design & Build.











# /the Dubai Municipality Talents Academy

Design & Build















### /the StayWell Pharmacy

Design & Build











R2C2 Studio Portfolio 🥆

## /the OP3 Global HQ Design & Build











### /the Aster Clinic Arjan

Design & Build











## One Palm by Dorchester Collection















R2C2 Studio Portfolio 🥆 /the Aster Clinic

Design & Build









## /the Thailand Pavilion

Expo 2020

SCAN TO SEE THE VIDEO:





















## /the Uzbekistan Pavilion

Design & Build

**SCAN TO SEE THE VIDEO:** 





















## /the Russian Pavilion

Project Consultancy

**SCAN TO SEE THE VIDEO:** 















R2C2 Studio Portfolio

## /the Projects

F&B, Retail, Commercial

© Copyright Protected. This is the property of R2C2 Studio LLC and must not be reproduced in part or full without its permission.



the IFFCO office @Tiffany









the Etisalat Office









the Beauty Match









the Kaile Clinique









the MGT MEENA General Trading









/t