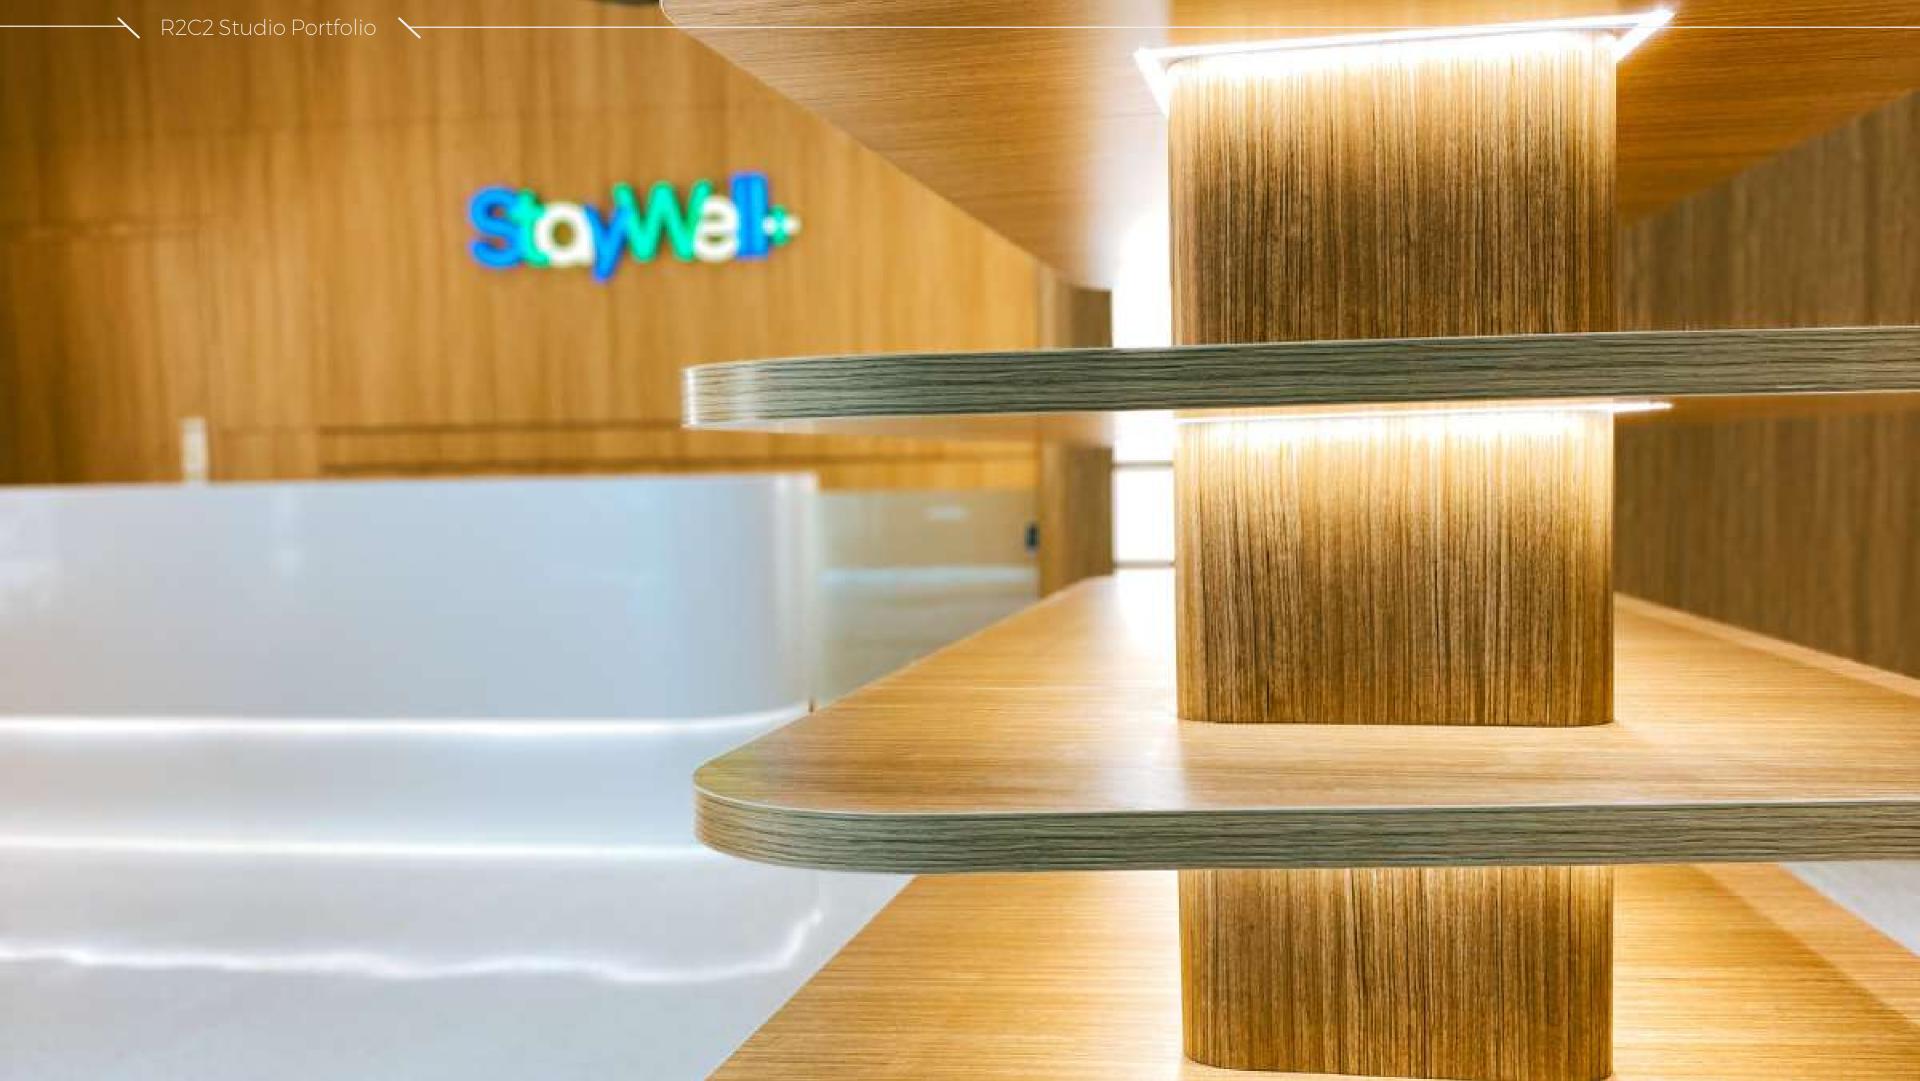

lmere, Netherland

R2C2 Studio is very glad to present this extraordinary project by the Ministry of Municipality, State of Qatar - the Qatar Pavilion.

R2C2 was in charged of detailing the Concept Design, Construction & Project management of the Qatar Desert Nest Pavilion, Operation, Events Management and Maintenance of the 6-month event and dismantling work at the end of the Floriade Expo.

The Pigeon Tower is officially the **Guinness World Record holder** as "The tallest freestanding 3D printed tower", he stands as one of the 4 towers of the Desert Nest, Qatar Pavillon Floriade Expo 2022 in Alemere NL.











### /the UAE Space Agency

Design & Build.











# /the Dubai Municipality Talents Academy

Design & Build















### /the StayWell Pharmacy

Design & Build











R2C2 Studio Portfolio 🥆

## /the OP3 Global HQ Design & Build











### /the Aster Clinic Arjan

Design & Build











## One Palm by Dorchester Collection















R2C2 Studio Portfolio 🥆 /the Aster Clinic

Design & Build









## /the Thailand Pavilion

Expo 2020

SCAN TO SEE THE VIDEO:





















## /the Uzbekistan Pavilion

Design & Build

**SCAN TO SEE THE VIDEO:** 





















## /the Russian Pavilion

Project Consultancy

**SCAN TO SEE THE VIDEO:** 















R2C2 Studio Portfolio

## /the Projects

F&B, Retail, Commercial

© Copyright Protected. This is the property of R2C2 Studio LLC and must not be reproduced in part or full without its permission.



the IFFCO office @Tiffany









the Etisalat Office









the Beauty Match