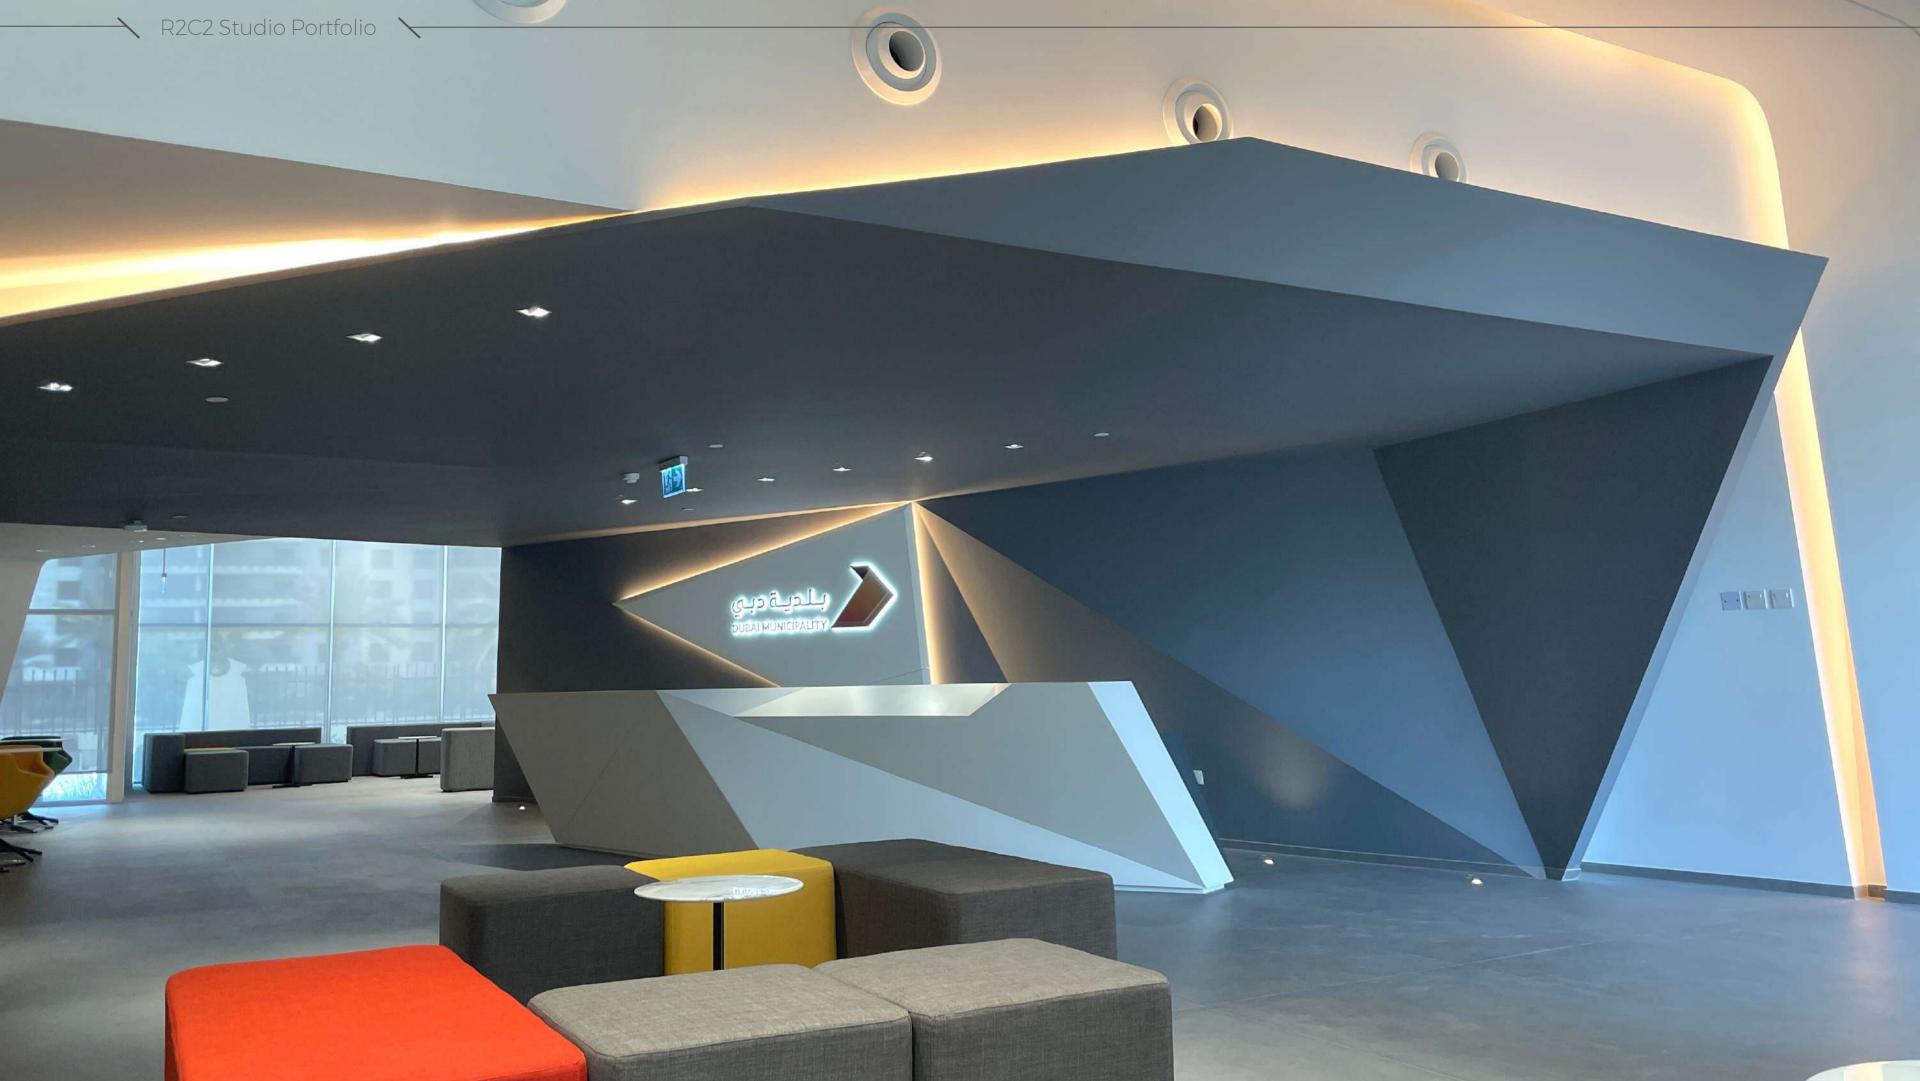

ldwide.





#### Qatar Pavilion at Floriade Expo 2022 | Almere, Netherland

R2C2 Studio is very glad to present this extraordinary project by the Ministry of Municipality, State of Qatar - the Qatar Pavilion.

R2C2 was in charged of detailing the Concept Design, Construction & Project management of the Qatar Desert Nest Pavilion, Operation, Events Management and Maintenance of the 6-month event and dismantling work at the end of the Floriade Expo.

The Pigeon Tower is officially the **Guinness World Record holder** as "The tallest freestanding 3D printed tower", he stands as one of the 4 towers of the Desert Nest, Qatar Pavillon Floriade Expo 2022 in Alemere NL.











### /the UAE Space Agency

Design & Build.











# /the Dubai Municipality Talents Academy

Design & Build















### /the StayWell Pharmacy

Design & Build











R2C2 Studio Portfolio 🥆

## /the OP3 Global HQ Design & Build











### /the Aster Clinic Arjan

Design & Build











## One Palm by Dorchester Collection















R2C2 Studio Portfolio 🥆 /the Aster Clinic

Design & Build









## /the Thailand Pavilion

Expo 2020

SCAN TO SEE THE VIDEO:





















## /the Uzbekistan Pavilion

Design & Build

**SCAN TO SEE THE VIDEO:** 





















## /the Russian Pavilion

Project Consultancy

**SCAN TO SEE THE VIDEO:** 















R2C2 Studio Portfolio

## /the Projects

F&B, Retail, Commercial

© Copyright Protected. This is the property of R2C2 Studio LLC and must not be reproduced in part or full without its permission.



the IFFCO office @Tiffan