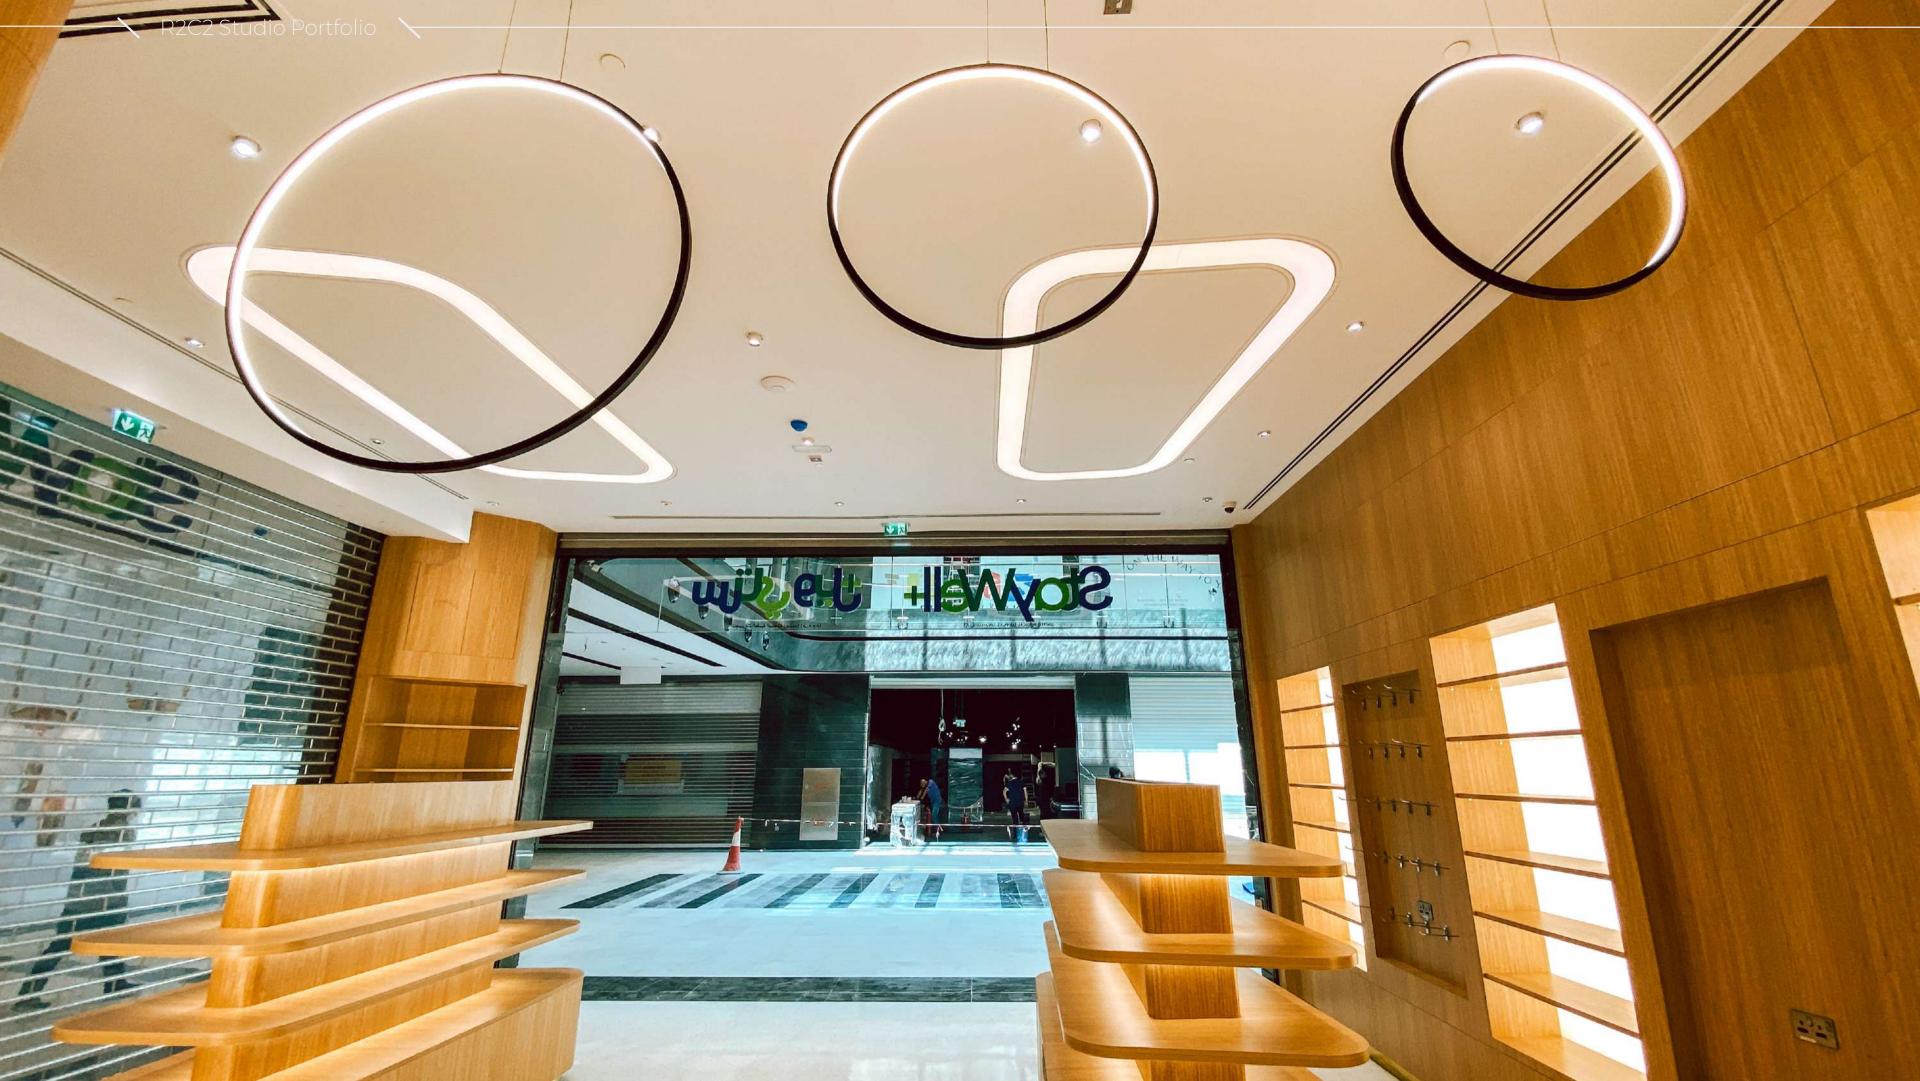

e, Netherland

R2C2 Studio is very glad to present this extraordinary project by the Ministry of Municipality, State of Qatar - the Qatar Pavilion.

R2C2 was in charged of detailing the Concept Design, Construction & Project management of the Qatar Desert Nest Pavilion, Operation, Events Management and Maintenance of the 6-month event and dismantling work at the end of the Floriade Expo.

The Pigeon Tower is officially the **Guinness World Record holder** as "The tallest freestanding 3D printed tower", he stands as one of the 4 towers of the Desert Nest, Qatar Pavillon Floriade Expo 2022 in Alemere NL.











### /the UAE Space Agency

Design & Build.











# /the Dubai Municipality Talents Academy

Design & Build















### /the StayWell Pharmacy

Design & Build











R2C2 Studio Portfolio 🥆

## /the OP3 Global HQ Design & Build











### /the Aster Clinic Arjan

Design & Build











## One Palm by Dorchester Collection















R2C2 Studio Portfolio 🥆 /the Aster Clinic

Design & Build









## /the Thailand Pavilion

Expo 2020

SCAN TO SEE THE VIDEO:





















## /the Uzbekistan Pavilion

Design & Build

**SCAN TO SEE THE VIDEO:** 





















## /the Russian Pavilion

Project Consultancy

**SCAN TO SEE THE VIDEO:** 















R2C2 Studio Portfolio

## /the Projects

F&B, Retail, Commercial

© Copyright Protected. This is the property of R2C2 Studio LLC and must not be reproduced in part or full without its permission.



the IFFCO office @Tiffany









the Etisalat Office









the Beauty Match