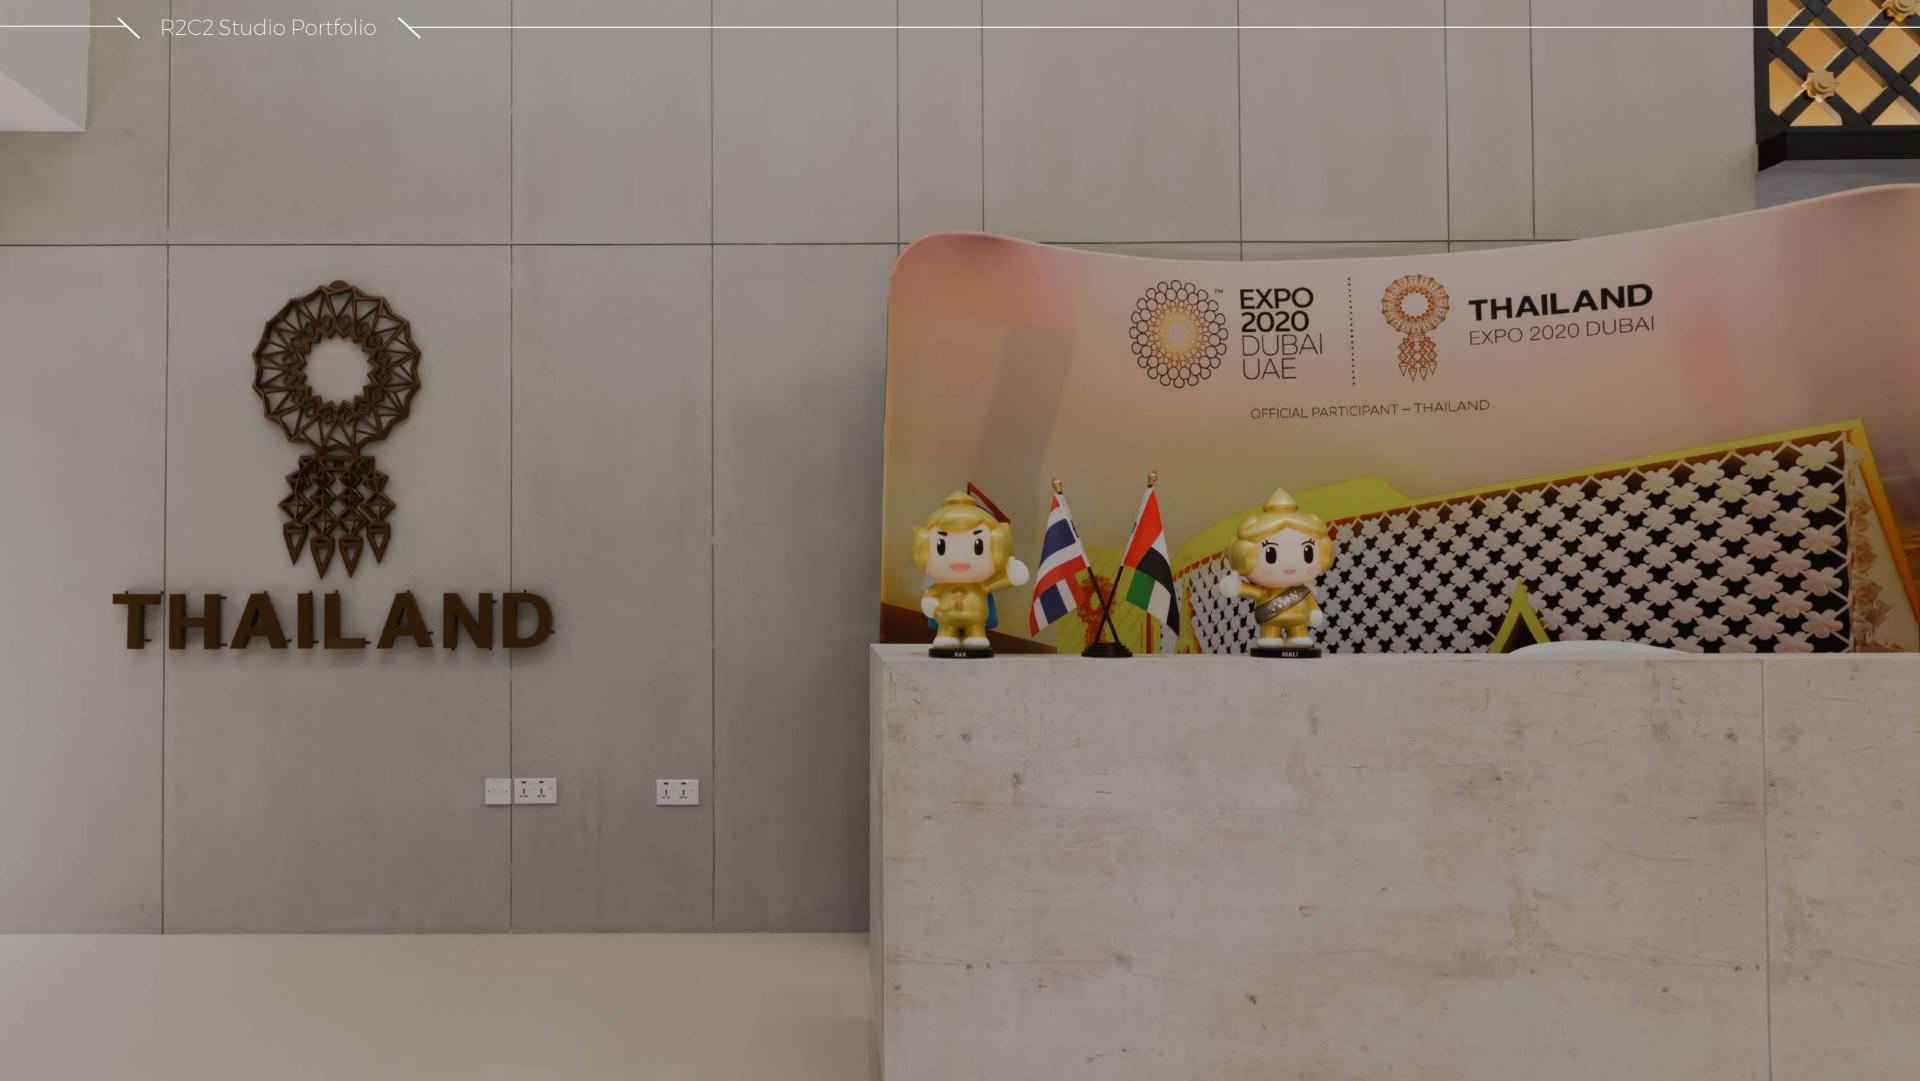

the 6-month event and dismantling work at the end of the Floriade Expo.

The Pigeon Tower is officially the **Guinness World Record holder** as "The tallest freestanding 3D printed tower", he stands as one of the 4 towers of the Desert Nest, Qatar Pavillon Floriade Expo 2022 in Alemere NL.











### /the UAE Space Agency

Design & Build.











# /the Dubai Municipality Talents Academy

Design & Build















### /the StayWell Pharmacy

Design & Build











R2C2 Studio Portfolio 🥆

## /the OP3 Global HQ Design & Build











### /the Aster Clinic Arjan

Design & Build











## One Palm by Dorchester Collection















R2C2 Studio Portfolio 🥆 /the Aster Clinic

Design & Build









## /the Thailand Pavilion

Expo 2020

SCAN TO SEE THE VIDEO:





















## /the Uzbekistan Pavilion

Design & Build

**SCAN TO SEE THE VIDEO:** 





















## /the Russian Pavilion

Project Consultancy

**SCAN TO SEE THE VIDEO:** 















R2C2 Studio Portfolio

## /the Projects

F&B, Retail, Commercial

© Copyright Protected. This is the property of R2C2 Studio LLC and must not be reproduced in part or full without its permission.



the IFFCO office @Tiffany









the Etisalat Office









the Beauty Match









the Kaile Clinique









the MGT MEENA General Trading









/the Watch Box Studio









/the Lali Restaurant









the Superbowl Asian Restaurant









the EXXON MOBIL corporate office









the DEWA VR Training studio



















/the Reebok Store







the MedCare Medical Center