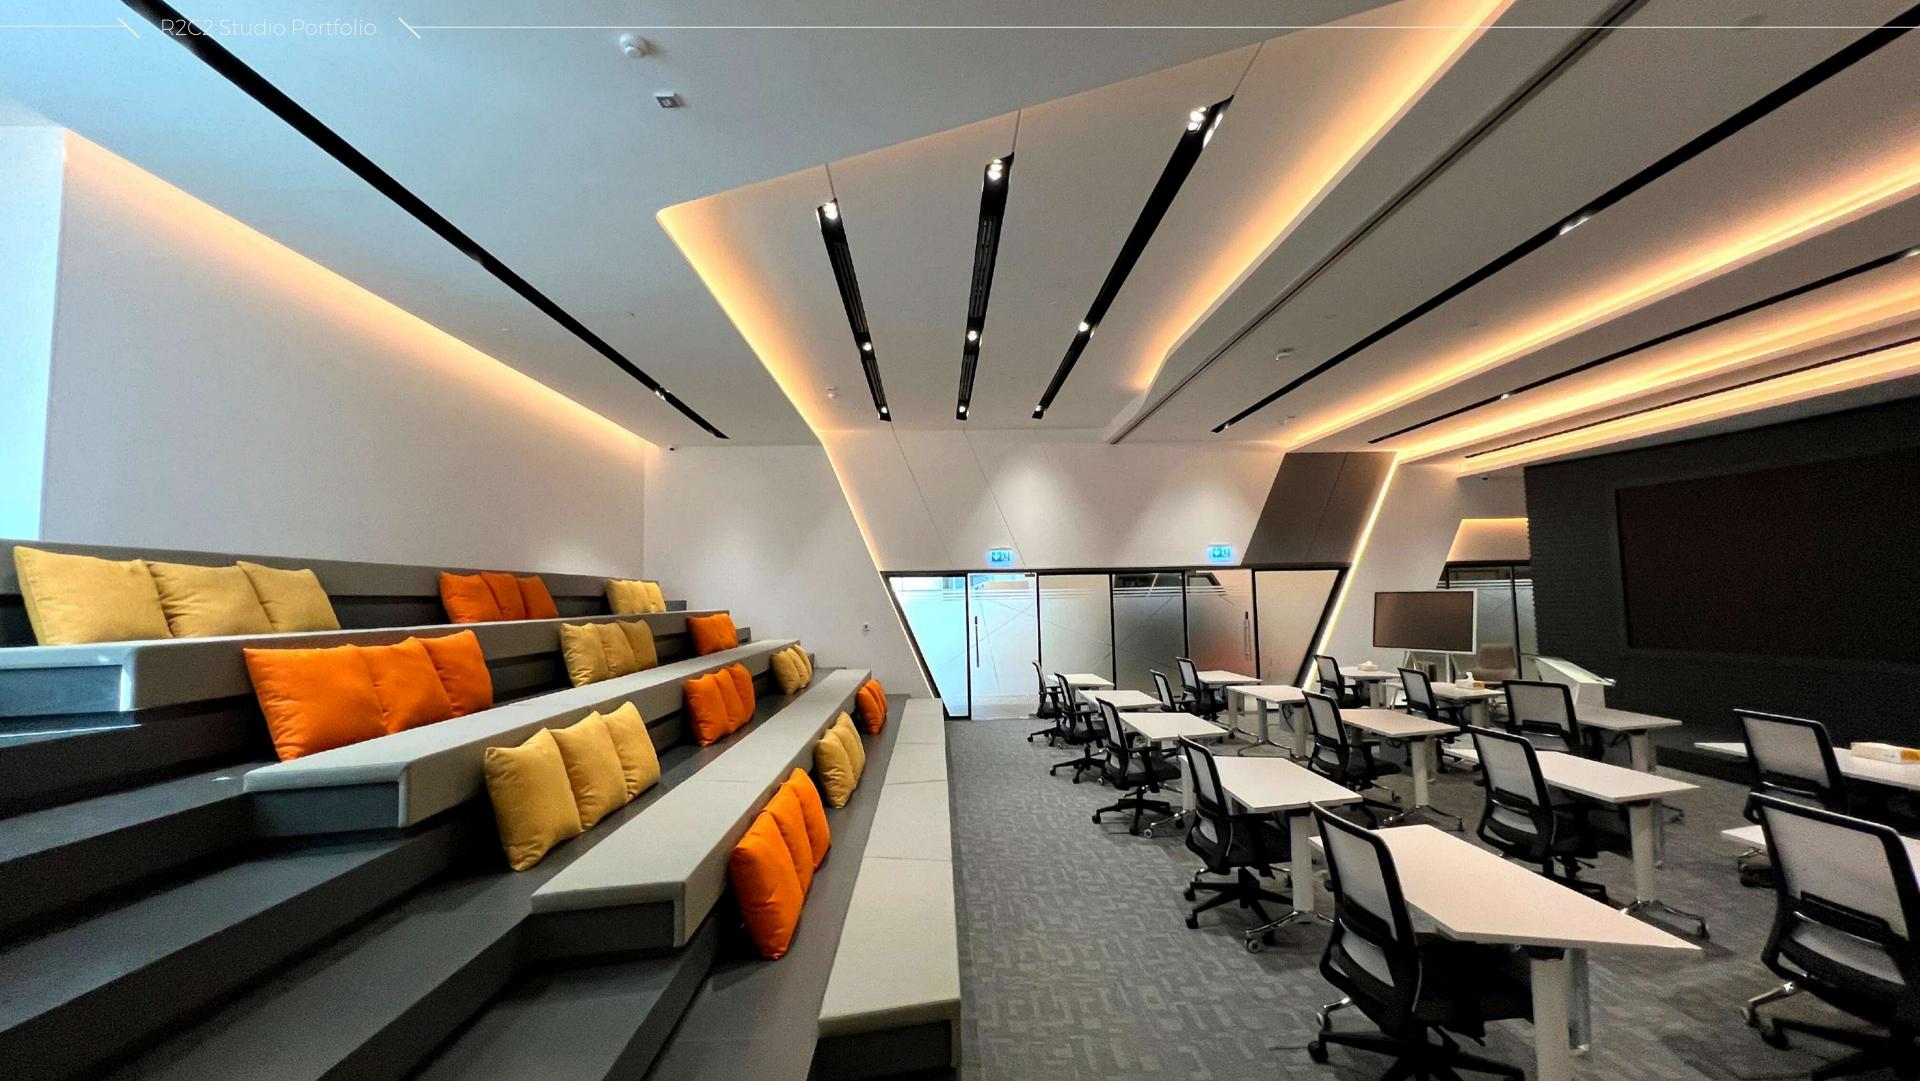

de.





#### Qatar Pavilion at Floriade Expo 2022 | Almere, Netherland

R2C2 Studio is very glad to present this extraordinary project by the Ministry of Municipality, State of Qatar - the Qatar Pavilion.

R2C2 was in charged of detailing the Concept Design, Construction & Project management of the Qatar Desert Nest Pavilion, Operation, Events Management and Maintenance of the 6-month event and dismantling work at the end of the Floriade Expo.

The Pigeon Tower is officially the **Guinness World Record holder** as "The tallest freestanding 3D printed tower", he stands as one of the 4 towers of the Desert Nest, Qatar Pavillon Floriade Expo 2022 in Alemere NL.











### /the UAE Space Agency

Design & Build.











# /the Dubai Municipality Talents Academy

Design & Build















### /the StayWell Pharmacy

Design & Build











R2C2 Studio Portfolio 🥆

## /the OP3 Global HQ Design & Build











### /the Aster Clinic Arjan

Design & Build











## One Palm by Dorchester Collection















R2C2 Studio Portfolio 🥆 /the Aster Clinic

Design & Build









## /the Thailand Pavilion

Expo 2020

SCAN TO SEE THE VIDEO:





















## /the Uzbekistan Pavilion

Design & Build

**SCAN TO SEE THE VIDEO:** 





















## /the Russian Pavilion

Project Consultancy

**SCAN TO SEE THE VIDEO:** 















R2C2 Studio Portfolio

## /the Projects

F&B, Retail, Commercial

© Copyright Protected. This is the property of R2C2 Studio LLC and must not be reproduced in part or full without its permission.



the IFFCO office @Tiffany