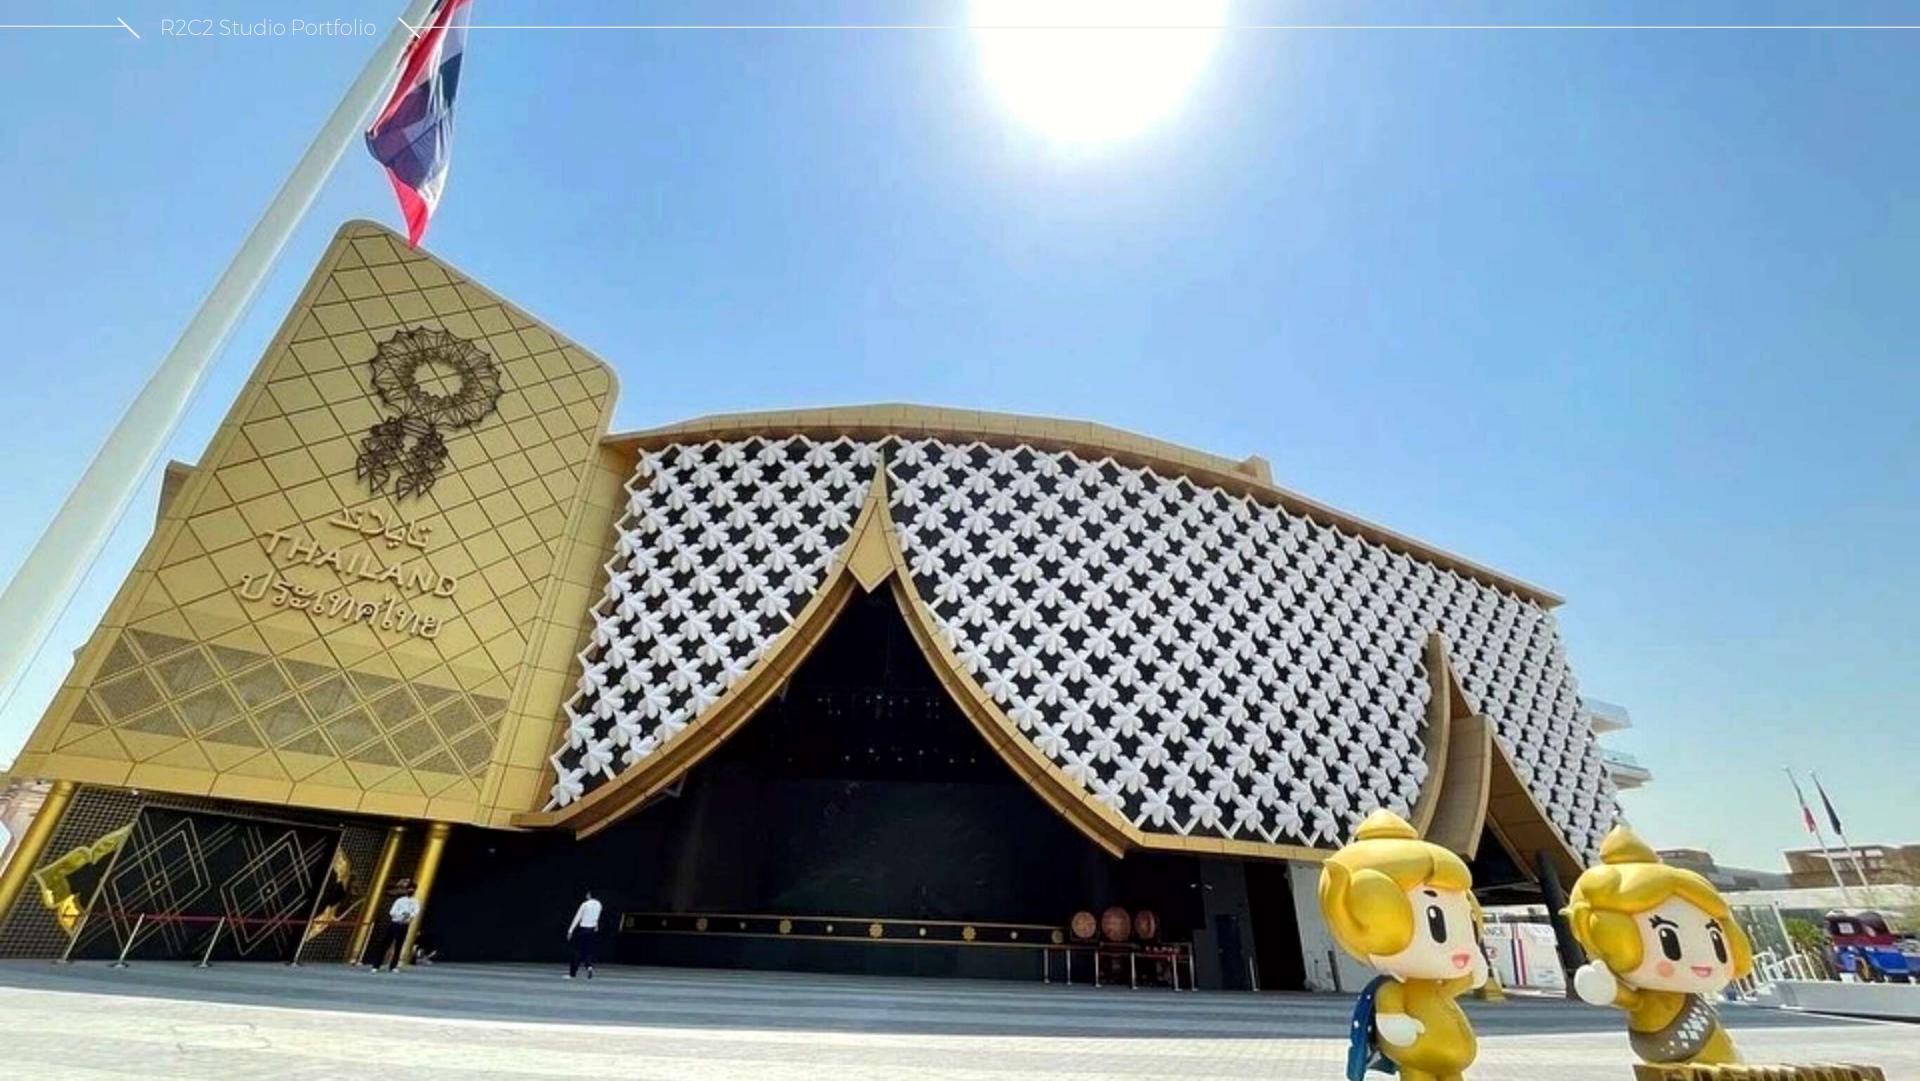

of the 6-month event and dismantling work at the end of the Floriade Expo.

The Pigeon Tower is officially the **Guinness World Record holder** as "The tallest freestanding 3D printed tower", he stands as one of the 4 towers of the Desert Nest, Qatar Pavillon Floriade Expo 2022 in Alemere NL.











### /the UAE Space Agency

Design & Build.











# /the Dubai Municipality Talents Academy

Design & Build















### /the StayWell Pharmacy

Design & Build











R2C2 Studio Portfolio 🥆

## /the OP3 Global HQ Design & Build











### /the Aster Clinic Arjan

Design & Build











## One Palm by Dorchester Collection















R2C2 Studio Portfolio 🥆 /the Aster Clinic

Design & Build









## /the Thailand Pavilion

Expo 2020

SCAN TO SEE THE VIDEO:





















## /the Uzbekistan Pavilion

Design & Build

**SCAN TO SEE THE VIDEO:** 





















## /the Russian Pavilion

Project Consultancy

**SCAN TO SEE THE VIDEO:** 















R2C2 Studio Portfolio

## /the Projects

F&B, Retail, Commercial

© Copyright Protected. This is the property of R2C2 Studio LLC and must not be reproduced in part or full without its permission.



the IFFCO office @Tiffany









the Etisalat Office









the Beauty Match









the Kaile Clinique









the MGT MEENA General Trading









/the Watch Box Studio









/the Lali Restaurant









the Superbowl Asian Restaurant









the EXXON MOBIL corporate office









the DEWA VR Training studio



















/the Reebok Store







the MedCare Medical Center