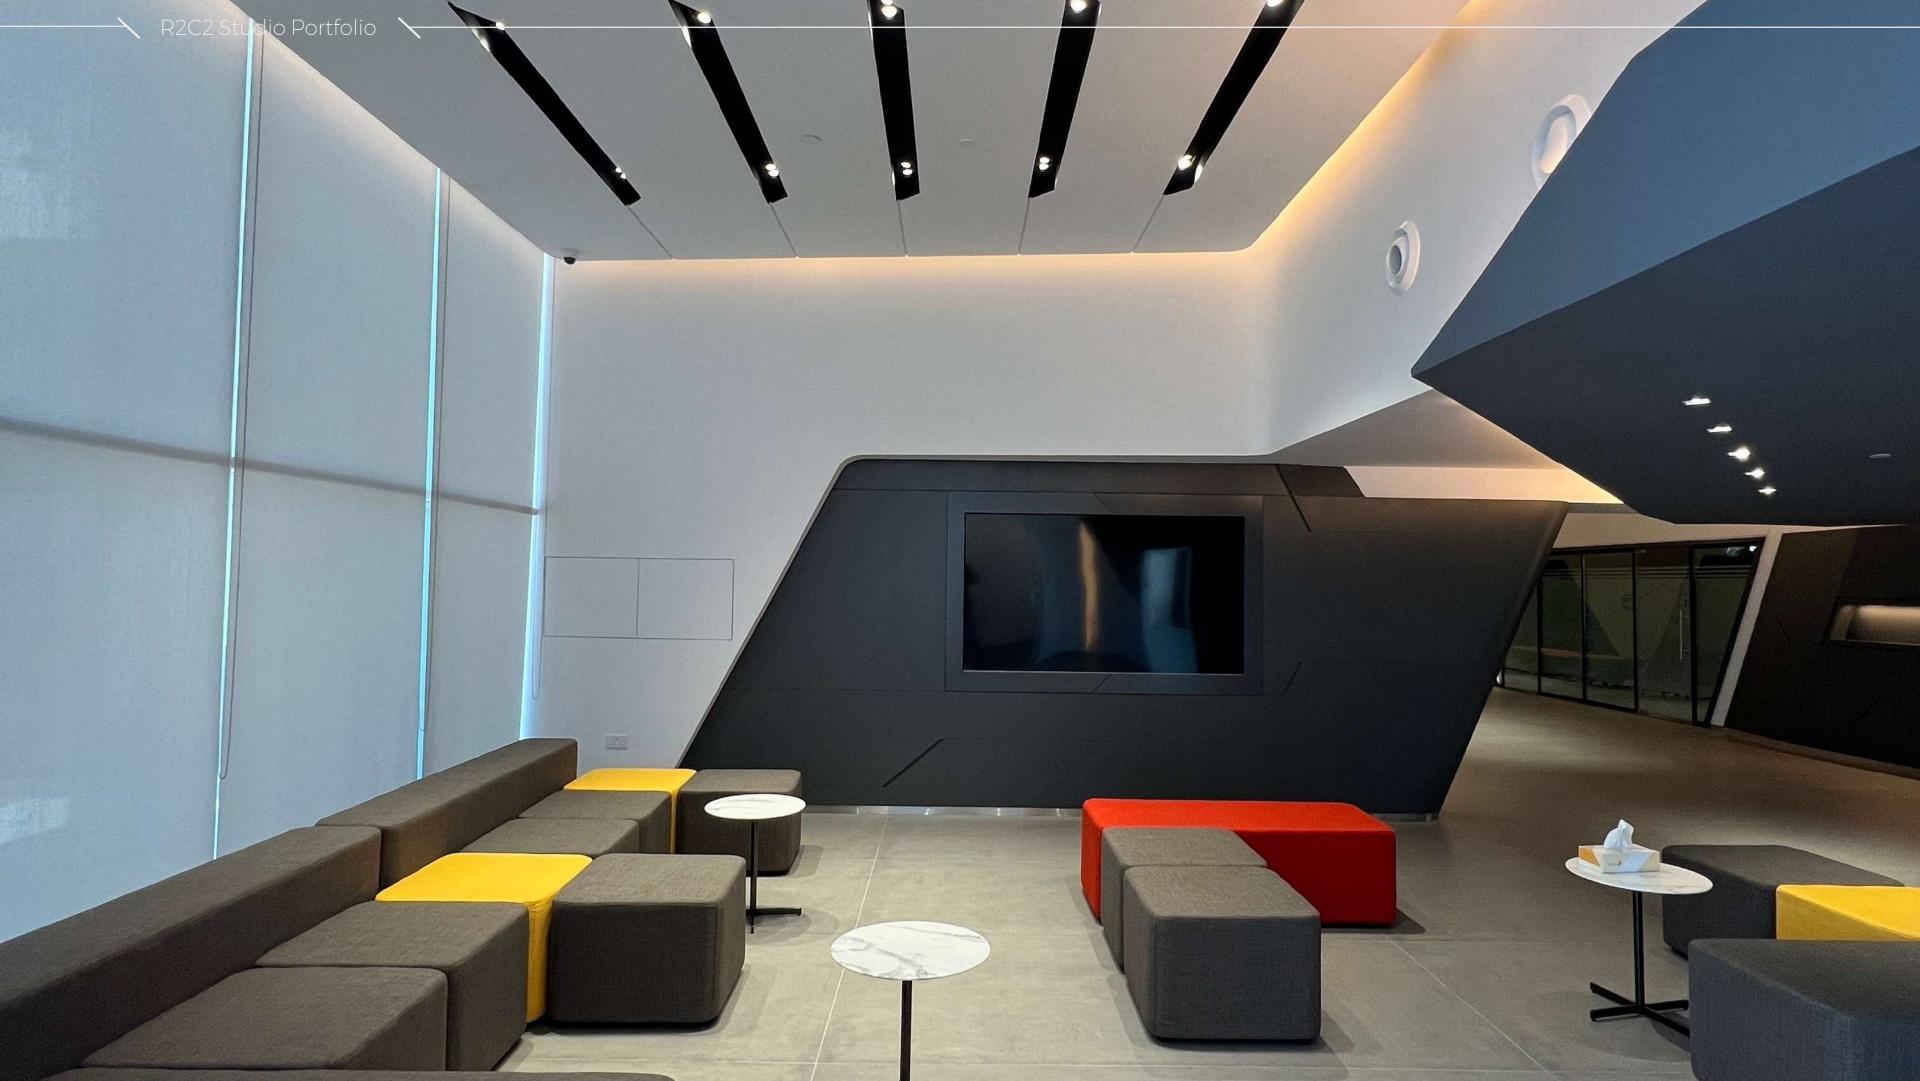

.





#### Qatar Pavilion at Floriade Expo 2022 | Almere, Netherland

R2C2 Studio is very glad to present this extraordinary project by the Ministry of Municipality, State of Qatar - the Qatar Pavilion.

R2C2 was in charged of detailing the Concept Design, Construction & Project management of the Qatar Desert Nest Pavilion, Operation, Events Management and Maintenance of the 6-month event and dismantling work at the end of the Floriade Expo.

The Pigeon Tower is officially the **Guinness World Record holder** as "The tallest freestanding 3D printed tower", he stands as one of the 4 towers of the Desert Nest, Qatar Pavillon Floriade Expo 2022 in Alemere NL.











### /the UAE Space Agency

Design & Build.











# /the Dubai Municipality Talents Academy

Design & Build















### /the StayWell Pharmacy

Design & Build











R2C2 Studio Portfolio 🥆

## /the OP3 Global HQ Design & Build











### /the Aster Clinic Arjan

Design & Build











## One Palm by Dorchester Collection















R2C2 Studio Portfolio 🥆 /the Aster Clinic

Design & Build









## /the Thailand Pavilion

Expo 2020

SCAN TO SEE THE VIDEO:





















## /the Uzbekistan Pavilion

Design & Build

**SCAN TO SEE THE VIDEO:** 





















## /the Russian Pavilion

Project Consultancy

**SCAN TO SEE THE VIDEO:** 















R2C2 Studio Portfolio

## /the Projects

F&B, Retail, Commercial

© Copyright Protected. This is the property of R2C2 Studio LLC and must not be reproduced in part or full without its permission.



the IFFCO office @Tiffany