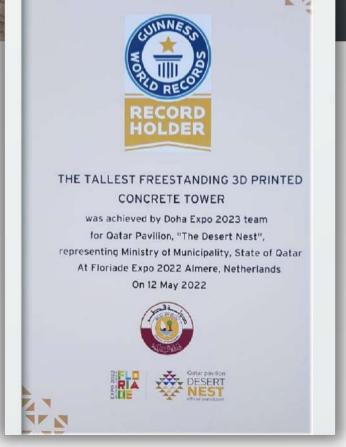

The Pigeon Tower is officially the **Guinness World Record holder** as "The tallest freestanding 3D printed tower", he stands as one of the 4 towers of the Desert Nest, Qatar Pavillon Floriade Expo 2022 in Alemere NL.