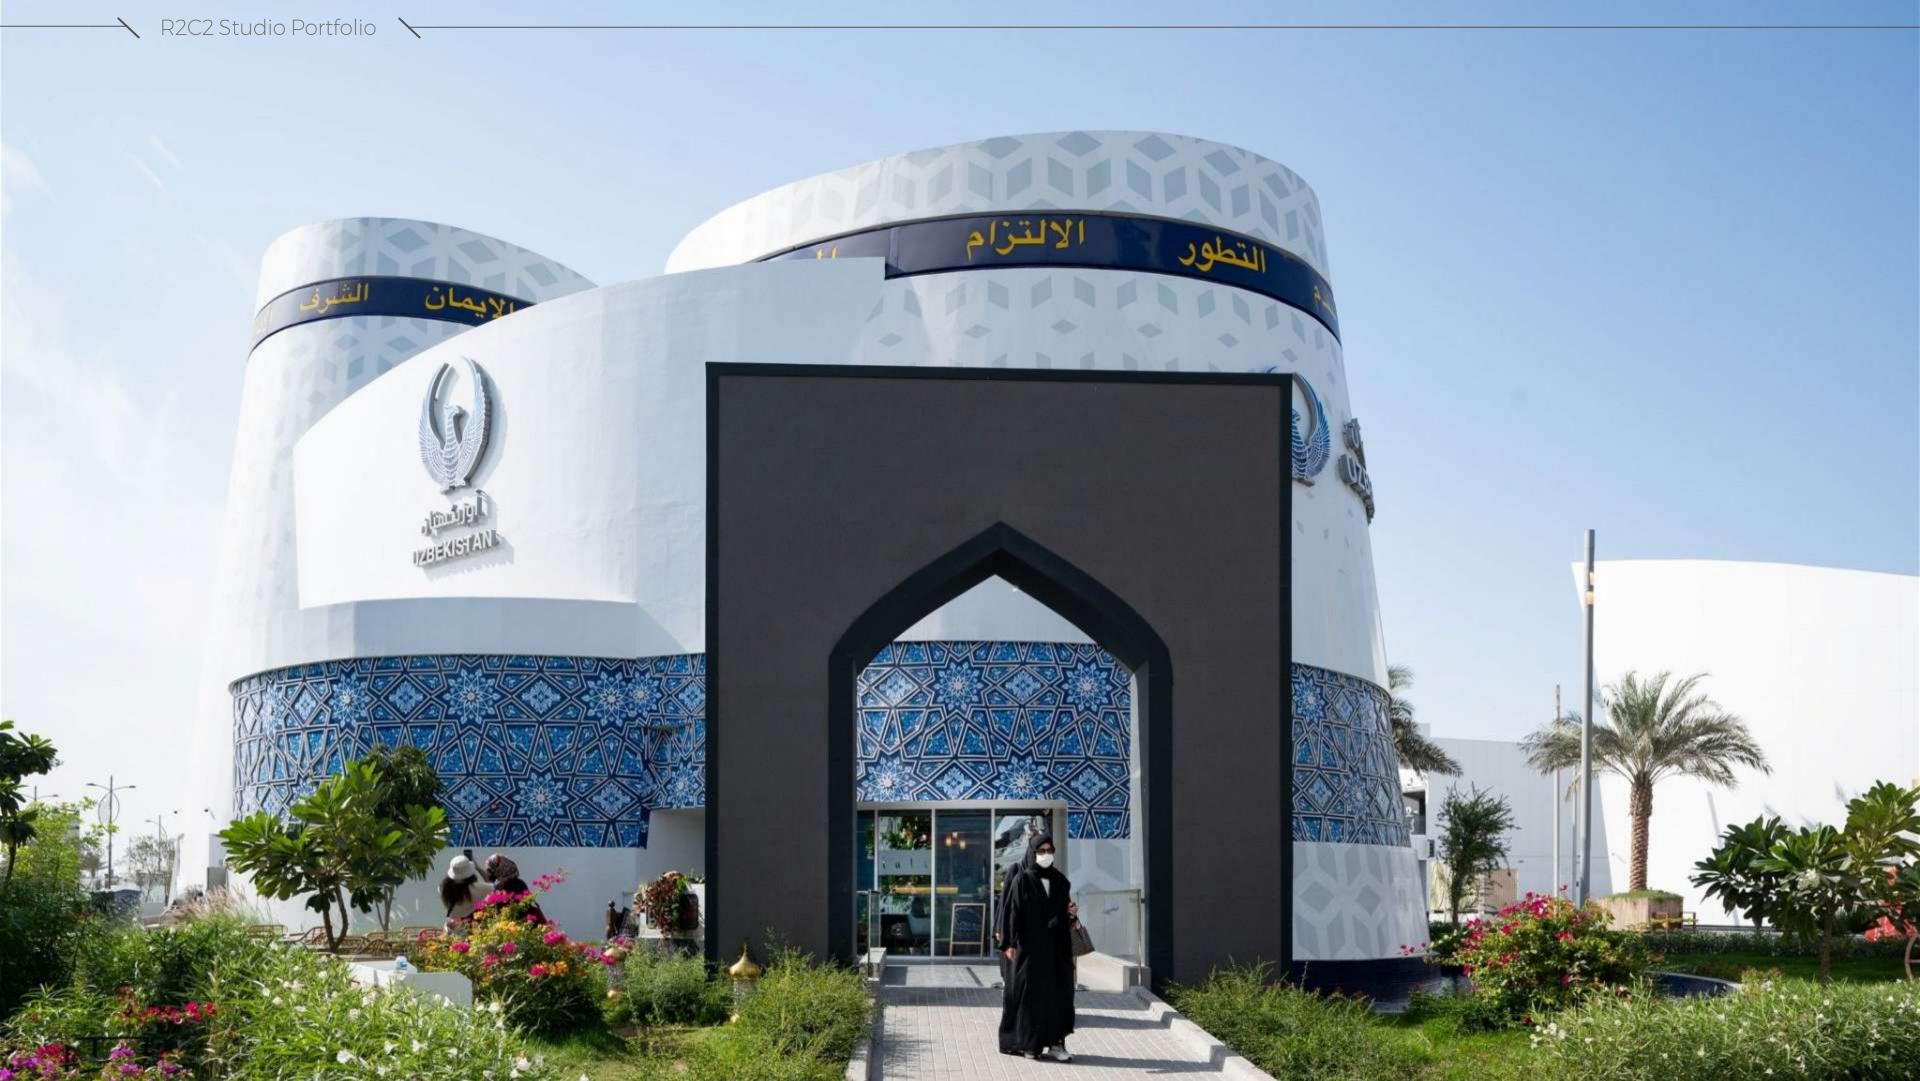

is officially the **Guinness World Record holder** as "The tallest freestanding 3D printed tower", he stands as one of the 4 towers of the Desert Nest, Qatar Pavillon Floriade Expo 2022 in Alemere NL.











### /the UAE Space Agency

Design & Build.











# /the Dubai Municipality Talents Academy

Design & Build















### /the StayWell Pharmacy

Design & Build











R2C2 Studio Portfolio 🥆

## /the OP3 Global HQ Design & Build











### /the Aster Clinic Arjan

Design & Build











## One Palm by Dorchester Collection















R2C2 Studio Portfolio 🥆 /the Aster Clinic

Design & Build









## /the Thailand Pavilion

Expo 2020

SCAN TO SEE THE VIDEO:





















## /the Uzbekistan Pavilion

Design & Build

**SCAN TO SEE THE VIDEO:** 





















## /the Russian Pavilion

Project Consultancy

**SCAN TO SEE THE VIDEO:** 















R2C2 Studio Portfolio

## /the Projects

F&B, Retail, Commercial

© Copyright Protected. This is the property of R2C2 Studio LLC and must not be reproduced in part or full without its permission.



the IFFCO office @Tiffany









the Etisalat Office









the Beauty Match









the Kaile Clinique









the MGT MEENA General Trading









/the Watch Box Studio









/the Lali Restaurant









the Superbowl Asian Restaurant









the EXXON MOBIL corporate office









the DEWA VR Training studio



















/the Reebok Store







the MedCare Medical Center







© Copyright Protected. This is the property of R2C2 Studio LLC and must not be reproduced