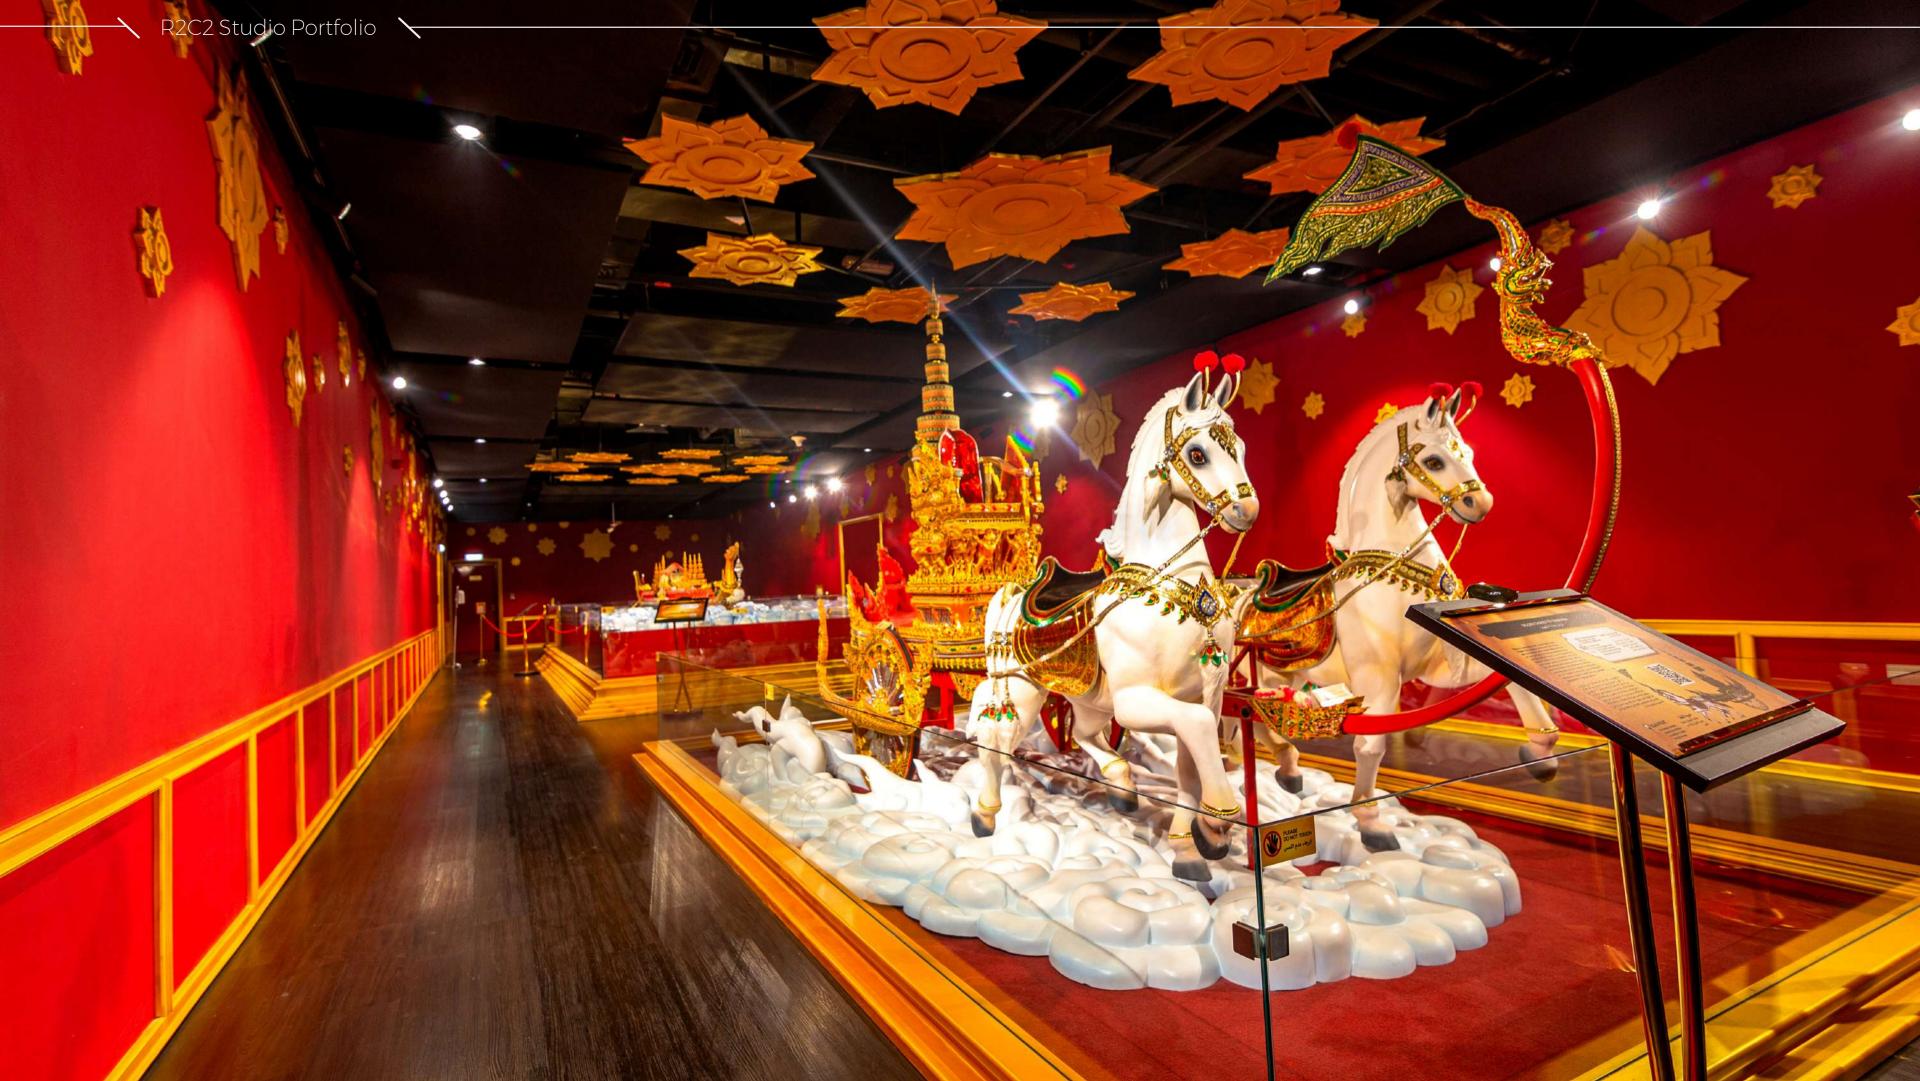

f the 6-month event and dismantling work at the end of the Floriade Expo.

The Pigeon Tower is officially the **Guinness World Record holder** as "The tallest freestanding 3D printed tower", he stands as one of the 4 towers of the Desert Nest, Qatar Pavillon Floriade Expo 2022 in Alemere NL.











### /the UAE Space Agency

Design & Build.











# /the Dubai Municipality Talents Academy

Design & Build















### /the StayWell Pharmacy

Design & Build











R2C2 Studio Portfolio 🥆

## /the OP3 Global HQ Design & Build











### /the Aster Clinic Arjan

Design & Build











## One Palm by Dorchester Collection















R2C2 Studio Portfolio 🥆 /the Aster Clinic

Design & Build









## /the Thailand Pavilion

Expo 2020

SCAN TO SEE THE VIDEO:





















## /the Uzbekistan Pavilion

Design & Build

**SCAN TO SEE THE VIDEO:** 





















## /the Russian Pavilion

Project Consultancy

**SCAN TO SEE THE VIDEO:** 















R2C2 Studio Portfolio

## /the Projects

F&B, Retail, Commercial

© Copyright Protected. This is the property of R2C2 Studio LLC and must not be reproduced in part or full without its permission.



the IFFCO office @Tiffany









the Etisalat Office









the Beauty Match









the Kaile Clinique









the MGT MEENA General Trading









/the Watch Box Studio









/the Lali Restaurant









the Superbowl Asian Restaurant









the EXXON MOBIL corporate office









the DEWA VR Training studio



















/the Reebok Store







the MedCare Medical Center