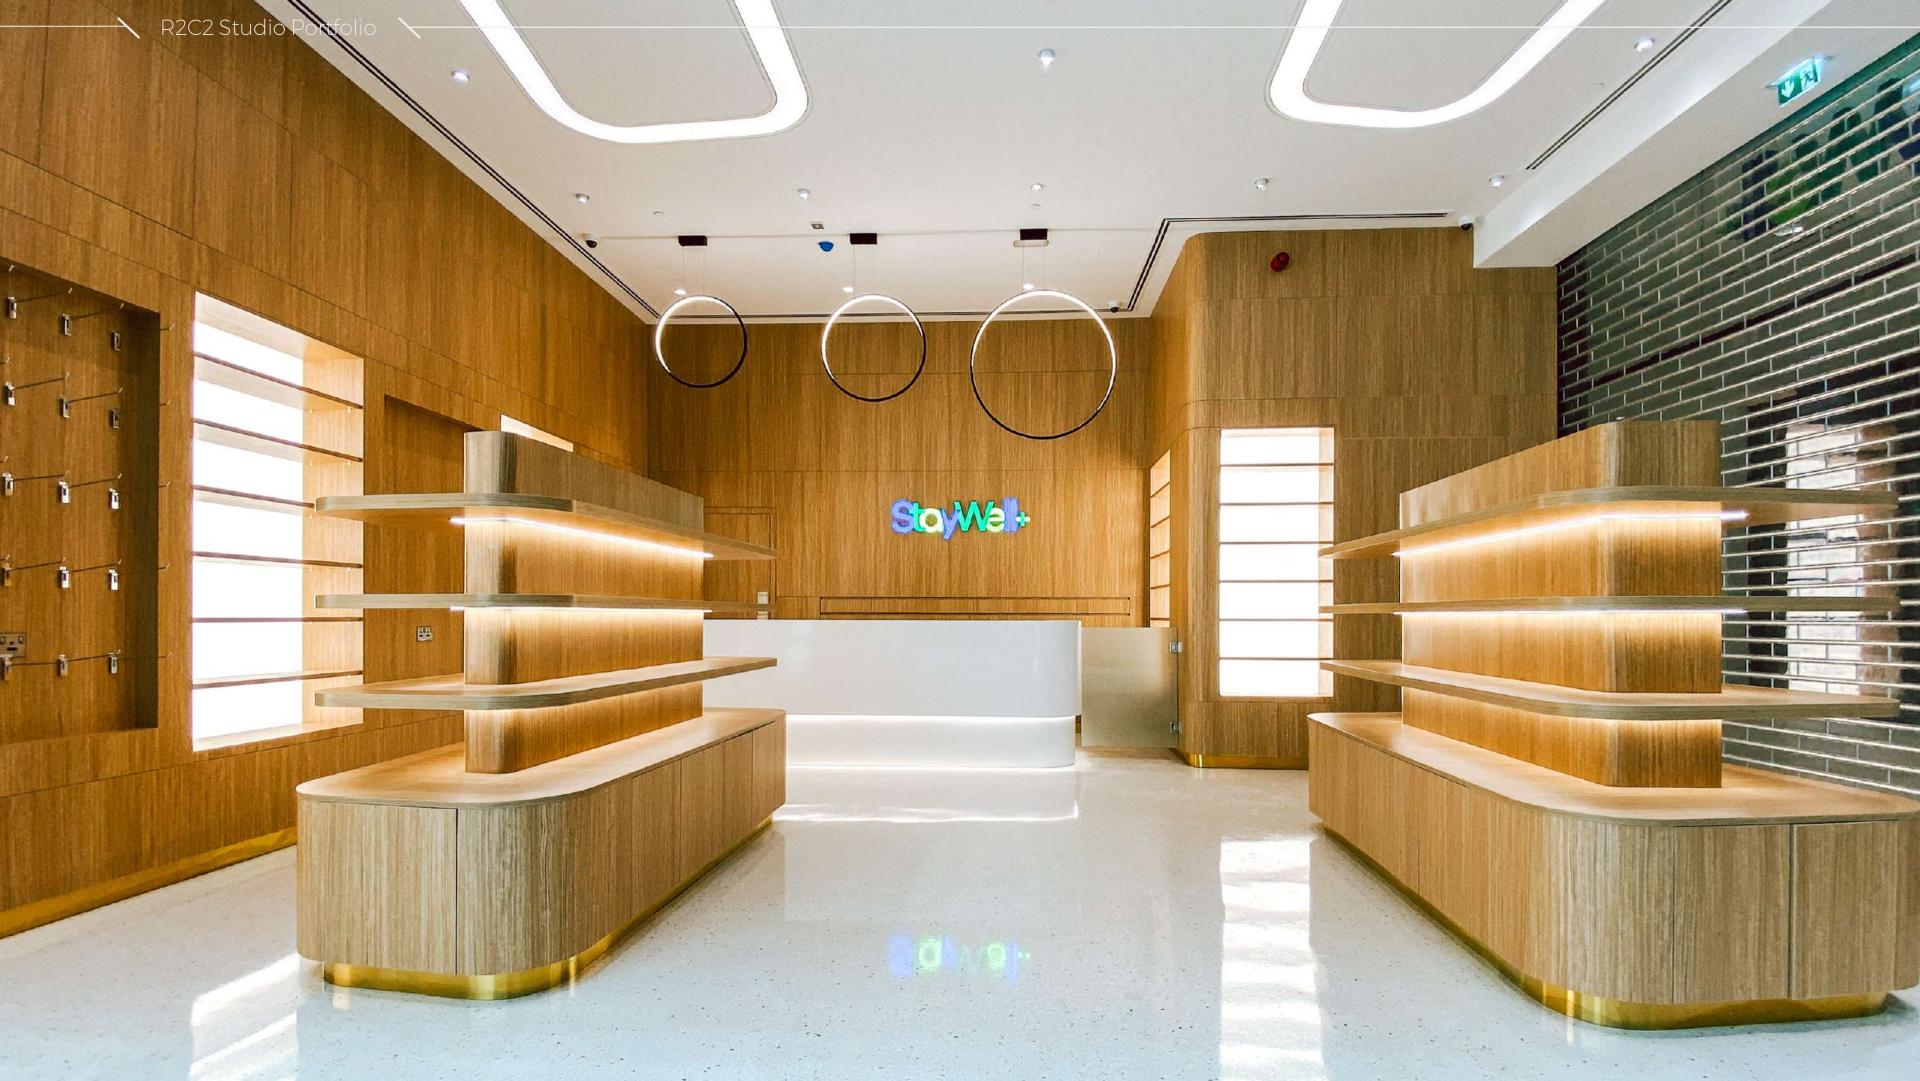

Almere, Netherland

R2C2 Studio is very glad to present this extraordinary project by the Ministry of Municipality, State of Qatar - the Qatar Pavilion.

R2C2 was in charged of detailing the Concept Design, Construction & Project management of the Qatar Desert Nest Pavilion, Operation, Events Management and Maintenance of the 6-month event and dismantling work at the end of the Floriade Expo.

The Pigeon Tower is officially the **Guinness World Record holder** as "The tallest freestanding 3D printed tower", he stands as one of the 4 towers of the Desert Nest, Qatar Pavillon Floriade Expo 2022 in Alemere NL.











### /the UAE Space Agency

Design & Build.











# /the Dubai Municipality Talents Academy

Design & Build















### /the StayWell Pharmacy

Design & Build











R2C2 Studio Portfolio 🥆

## /the OP3 Global HQ Design & Build











### /the Aster Clinic Arjan

Design & Build











## One Palm by Dorchester Collection















R2C2 Studio Portfolio 🥆 /the Aster Clinic

Design & Build









## /the Thailand Pavilion

Expo 2020

SCAN TO SEE THE VIDEO:





















## /the Uzbekistan Pavilion

Design & Build

**SCAN TO SEE THE VIDEO:** 





















## /the Russian Pavilion

Project Consultancy

**SCAN TO SEE THE VIDEO:** 















R2C2 Studio Portfolio

## /the Projects

F&B, Retail, Commercial

© Copyright Protected. This is the property of R2C2 Studio LLC and must not be reproduced in part or full without its permission.



the IFFCO office @Tiffany









the Etisalat Office









the Beauty Match