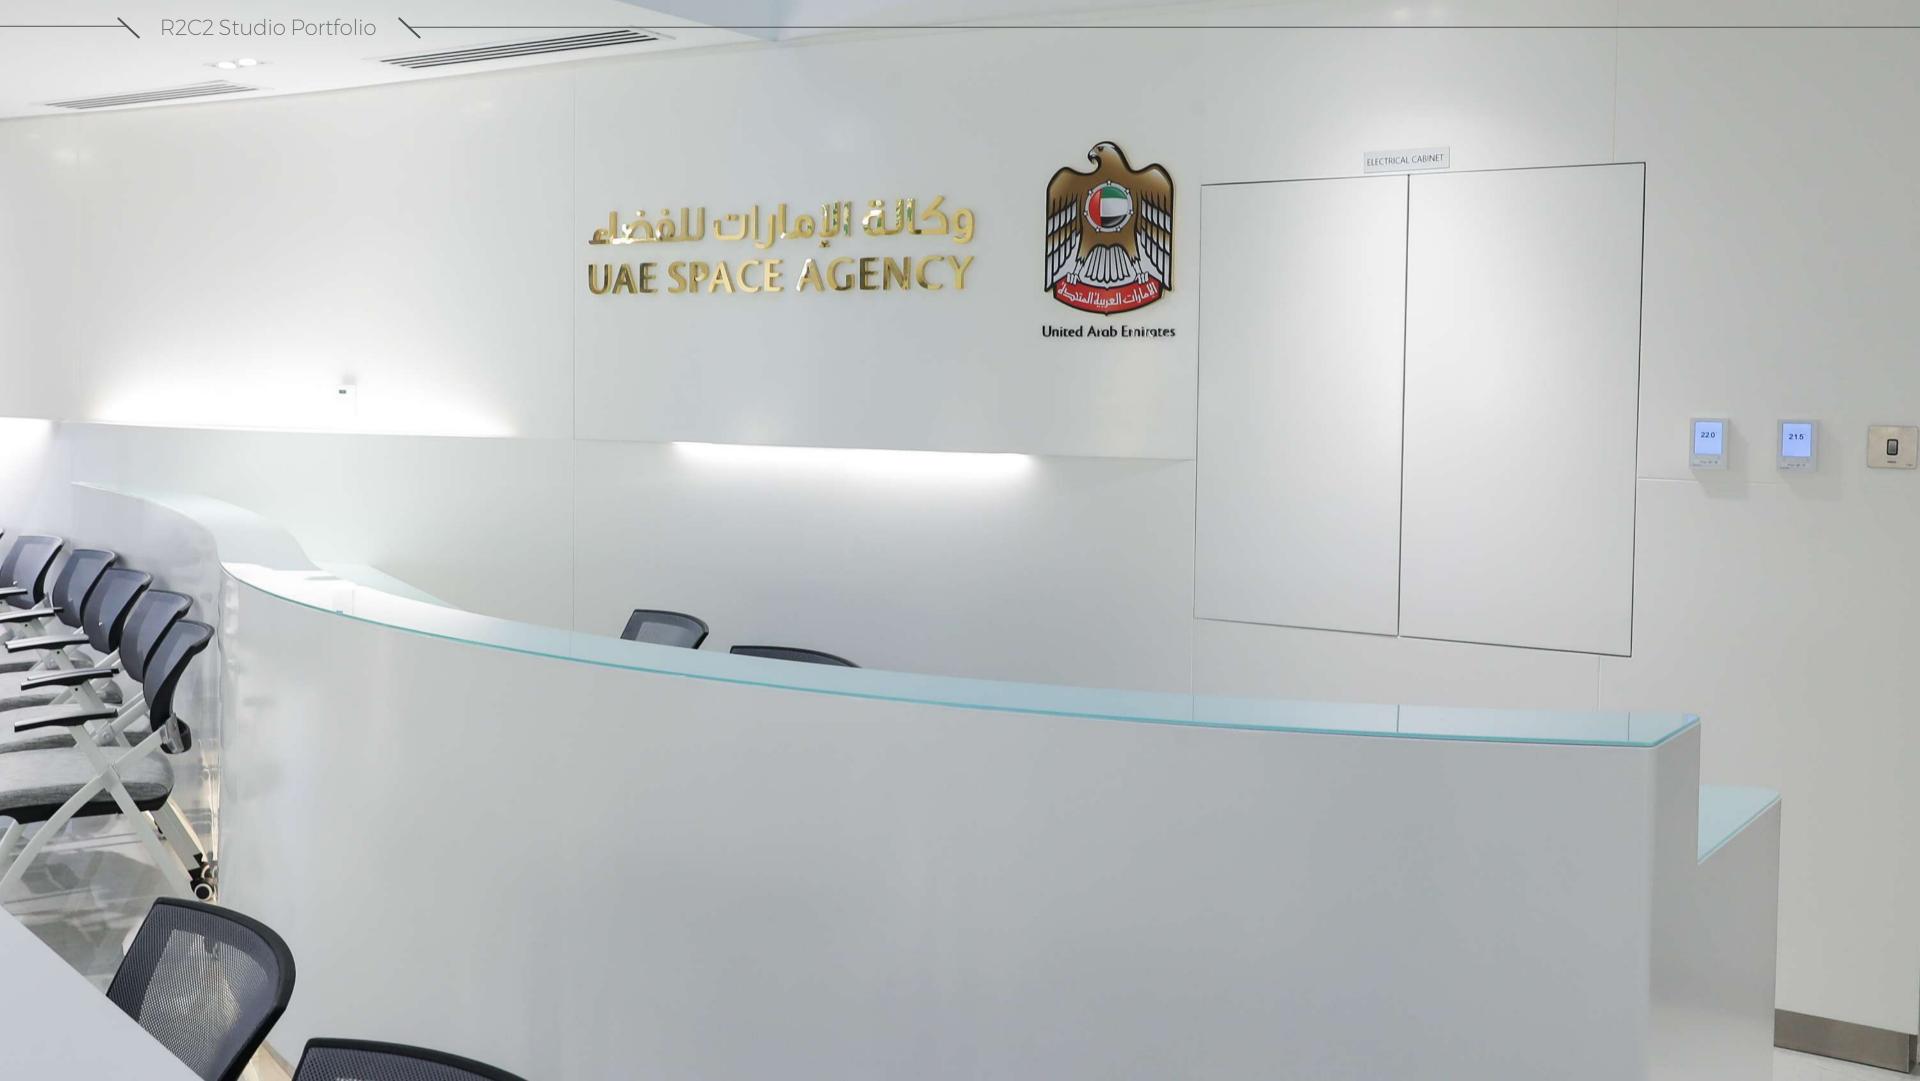

globally.



### /the PigeonTower\_

An Awards - winning projects worldwide.





#### Qatar Pavilion at Floriade Expo 2022 | Almere, Netherland

R2C2 Studio is very glad to present this extraordinary project by the Ministry of Municipality, State of Qatar - the Qatar Pavilion.

R2C2 was in charged of detailing the Concept Design, Construction & Project management of the Qatar Desert Nest Pavilion, Operation, Events Management and Maintenance of the 6-month event and dismantling work at the end of the Floriade Expo.

The Pigeon Tower is officially the **Guinness World Record holder** as "The tallest freestanding 3D printed tower", he stands as one of the 4 towers of the Desert Nest, Qatar Pavillon Floriade Expo 2022 in Alemere NL.











### /the UAE Space Agency

Design & Build.











# /the Dubai Municipality Talents Academy

Design & Build















### /the StayWell Pharmacy

Design & Build











R2C2 Studio Portfolio 🥆

## /the OP3 Global HQ Design & Build











### /the Aster Clinic Arjan

Design & Build











## One Palm by Dorchester Collection















R2C2 Studio Portfolio 🥆 /the Aster Clinic

Design & Build









## /the Thailand Pavilion

Expo 2020

SCAN TO SEE THE VIDEO:





















## /the Uzbekistan Pavilion

Design & Build

**SCAN TO SEE THE VIDEO:** 





















## /the Russian Pavilion

Project Consultancy

**SCAN TO SEE THE VIDEO:** 















R2C2 Studio Portfolio

## /the Projects

F&B, Retail, Commercial

© Copyright Protected. This is the property of R2C2 Studio LLC and must not be reproduce