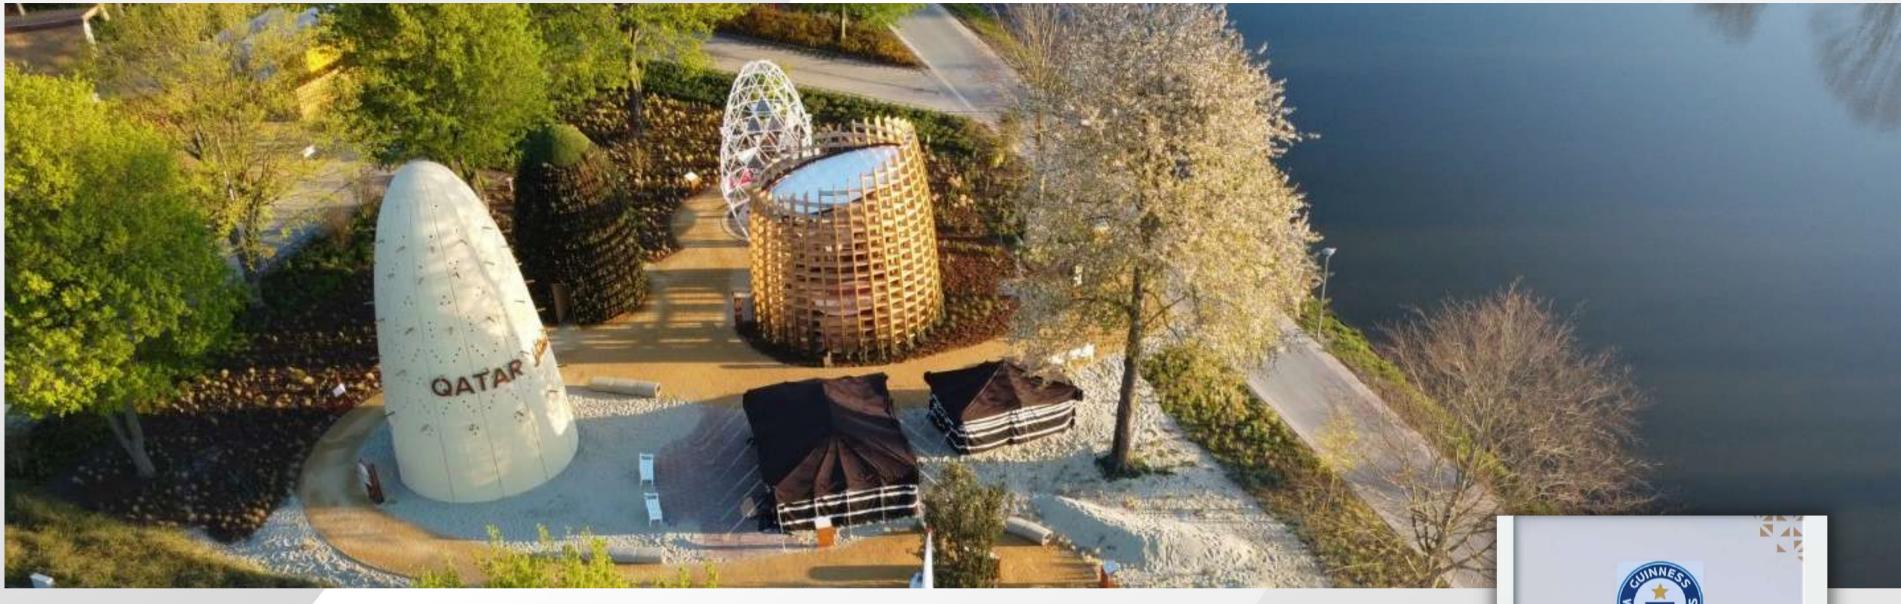

#### Qatar Pavilion at Floriade Expo 2022 | Almere, Netherland

R2C2 Studio is very glad to present this extraordinary project by the Ministry of Municipality, State of Qatar - the Qatar Pavilion.

R2C2 was in charged of detailing the Concept Design, Construction & Project management of the Qatar Desert Nest Pavilion, Operation, Events Management and Maintenance of the 6-month event and dismantling work at the end of the Floriade Expo.

The Pigeon Tower is officially the **Guinness World Record holder** as "The tallest freestanding 3D printed tower", he stands as one of the 4 towers of the Desert Nest, Qatar Pavillon Floriade Expo 2022 in Alemere NL.