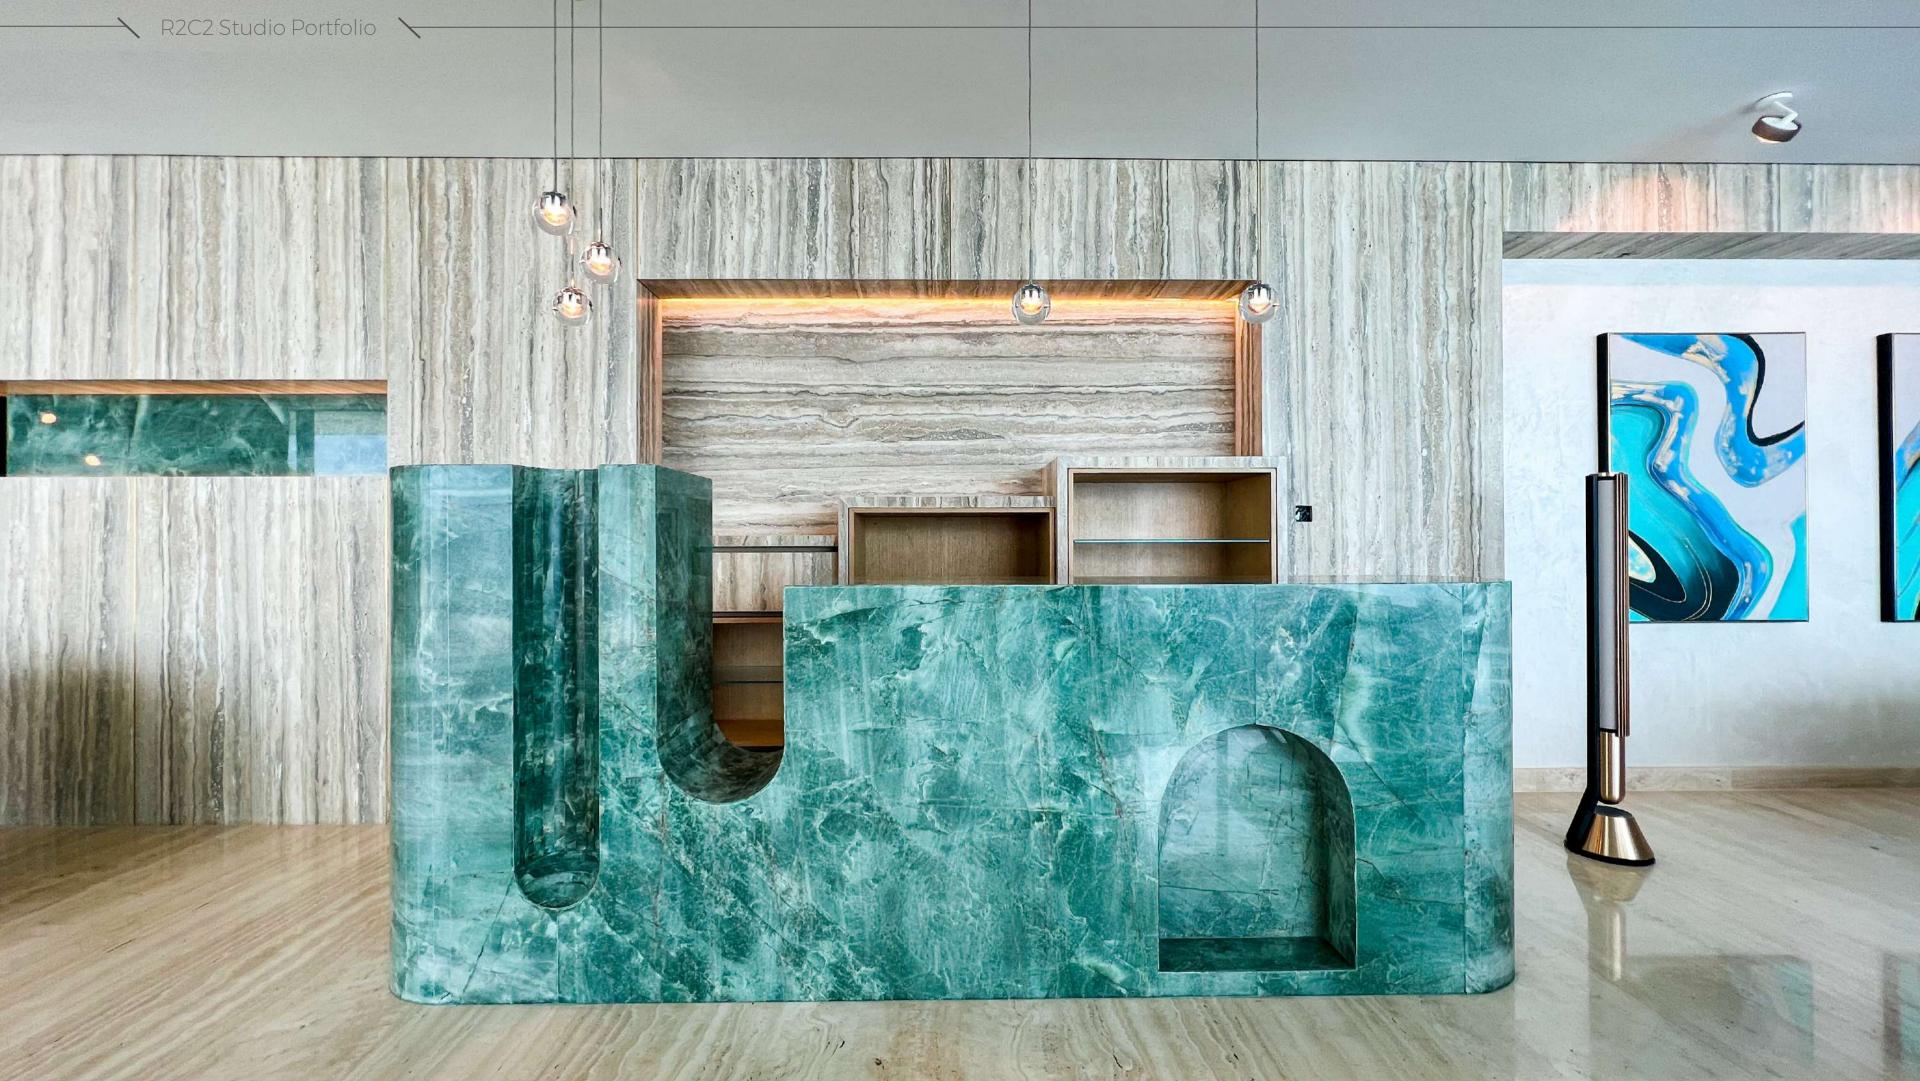

of detailing the Concept Design, Construction & Project management of the Qatar Desert Nest Pavilion, Operation, Events Management and Maintenance of the 6-month event and dismantling work at the end of the Floriade Expo.

The Pigeon Tower is officially the **Guinness World Record holder** as "The tallest freestanding 3D printed tower", he stands as one of the 4 towers of the Desert Nest, Qatar Pavillon Floriade Expo 2022 in Alemere NL.











### /the UAE Space Agency

Design & Build.











# /the Dubai Municipality Talents Academy

Design & Build















### /the StayWell Pharmacy

Design & Build











R2C2 Studio Portfolio 🥆

## /the OP3 Global HQ Design & Build











### /the Aster Clinic Arjan

Design & Build











## One Palm by Dorchester Collection















R2C2 Studio Portfolio 🥆 /the Aster Clinic

Design & Build









## /the Thailand Pavilion

Expo 2020

SCAN TO SEE THE VIDEO:





















## /the Uzbekistan Pavilion

Design & Build

**SCAN TO SEE THE VIDEO:** 





















## /the Russian Pavilion

Project Consultancy

**SCAN TO SEE THE VIDEO:** 















R2C2 Studio Portfolio

## /the Projects

F&B, Retail, Commercial

© Copyright Protected. This is the property of R2C2 Studio LLC and must not be reproduced in part or full without its permission.



the IFFCO office @Tiffany









the Etisalat Office









the Beauty Match









the Kaile Clinique









the MGT MEENA General Trading









/the Watch Box Studio









/the Lali Restaurant









the Superbowl Asian Restaurant