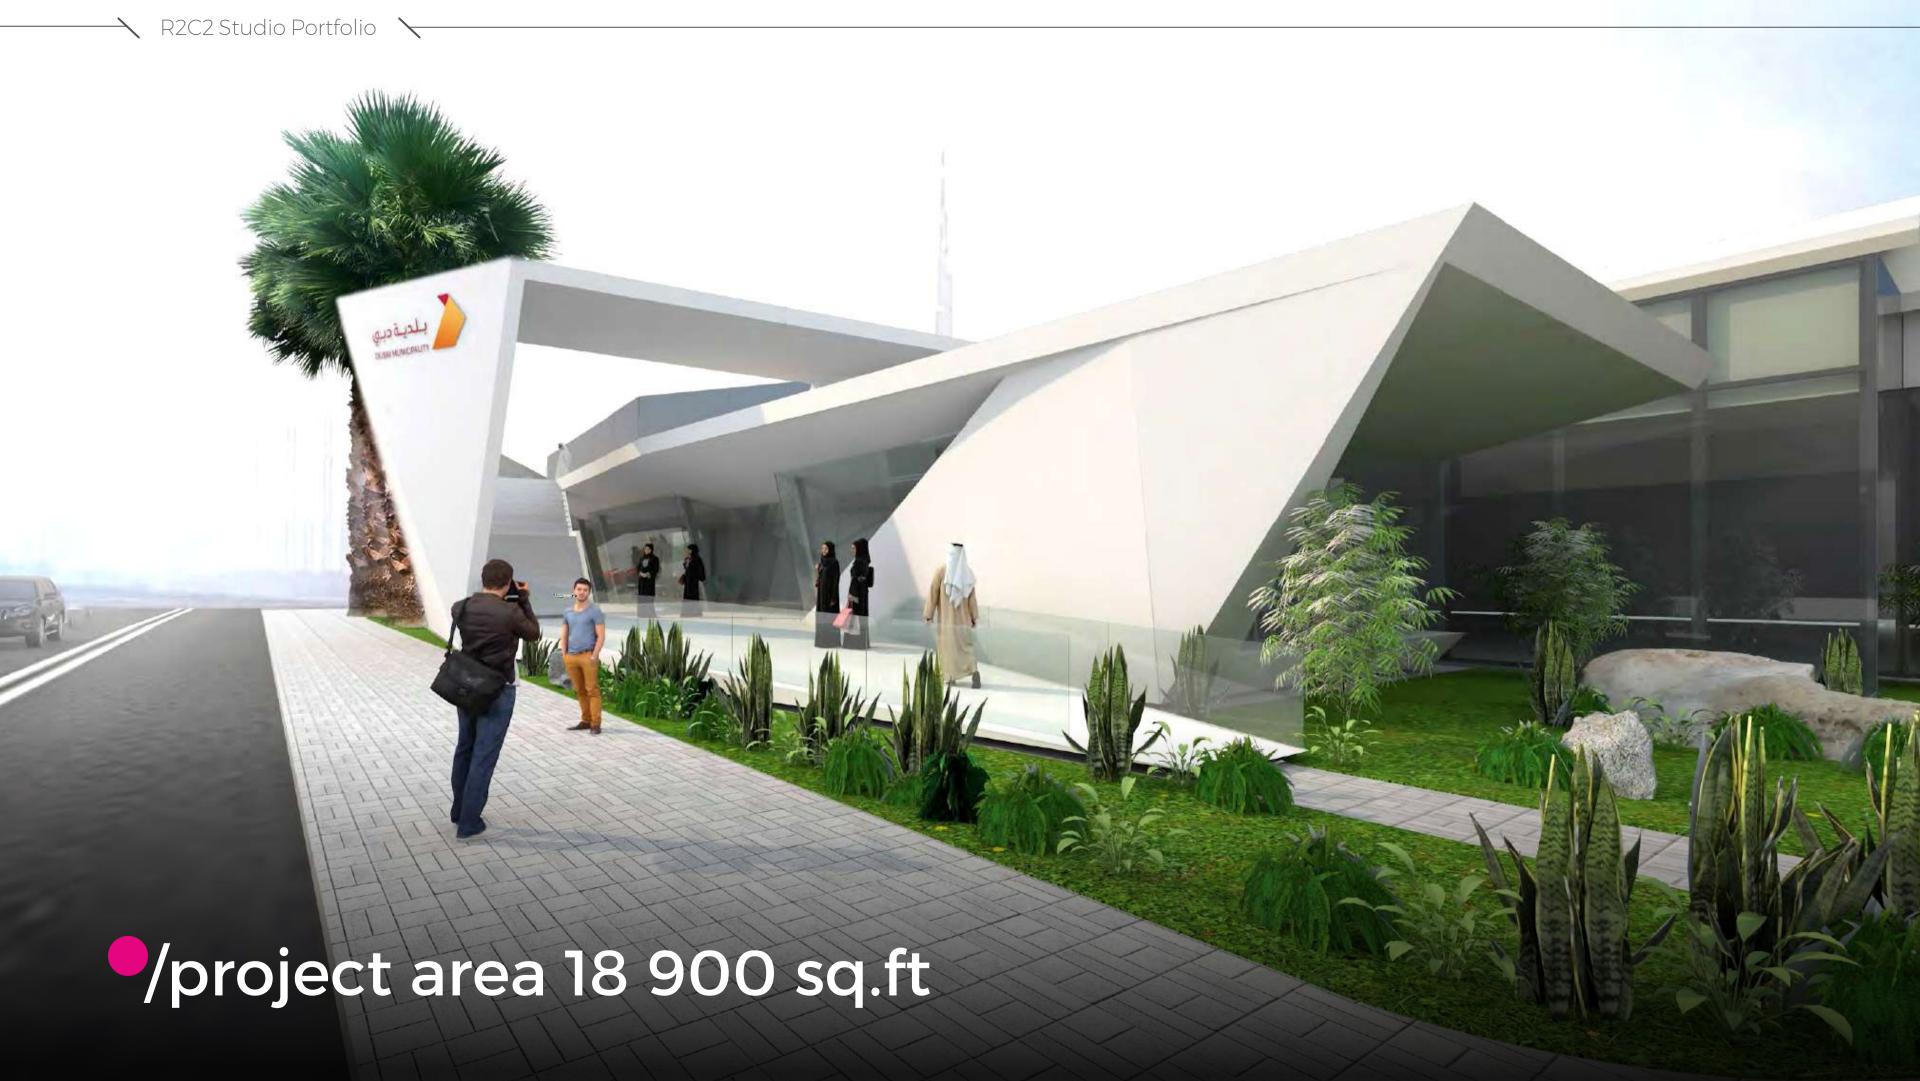

orldwide.





#### Qatar Pavilion at Floriade Expo 2022 | Almere, Netherland

R2C2 Studio is very glad to present this extraordinary project by the Ministry of Municipality, State of Qatar - the Qatar Pavilion.

R2C2 was in charged of detailing the Concept Design, Construction & Project management of the Qatar Desert Nest Pavilion, Operation, Events Management and Maintenance of the 6-month event and dismantling work at the end of the Floriade Expo.

The Pigeon Tower is officially the **Guinness World Record holder** as "The tallest freestanding 3D printed tower", he stands as one of the 4 towers of the Desert Nest, Qatar Pavillon Floriade Expo 2022 in Alemere NL.











### /the UAE Space Agency

Design & Build.











# /the Dubai Municipality Talents Academy

Design & Build















### /the StayWell Pharmacy

Design & Build











R2C2 Studio Portfolio 🥆

## /the OP3 Global HQ Design & Build











### /the Aster Clinic Arjan

Design & Build











## One Palm by Dorchester Collection















R2C2 Studio Portfolio 🥆 /the Aster Clinic

Design & Build









## /the Thailand Pavilion

Expo 2020

SCAN TO SEE THE VIDEO:





















## /the Uzbekistan Pavilion

Design & Build

**SCAN TO SEE THE VIDEO:** 





















## /the Russian Pavilion

Project Consultancy

**SCAN TO SEE THE VIDEO:** 















R2C2 Studio Portfolio

## /the Projects

F&B, Retail, Commercial

© Copyright Protected. This is the property of R2C2 Studio LLC and must not be reproduced in part or full without its permission.



the IFFCO office @Tiff