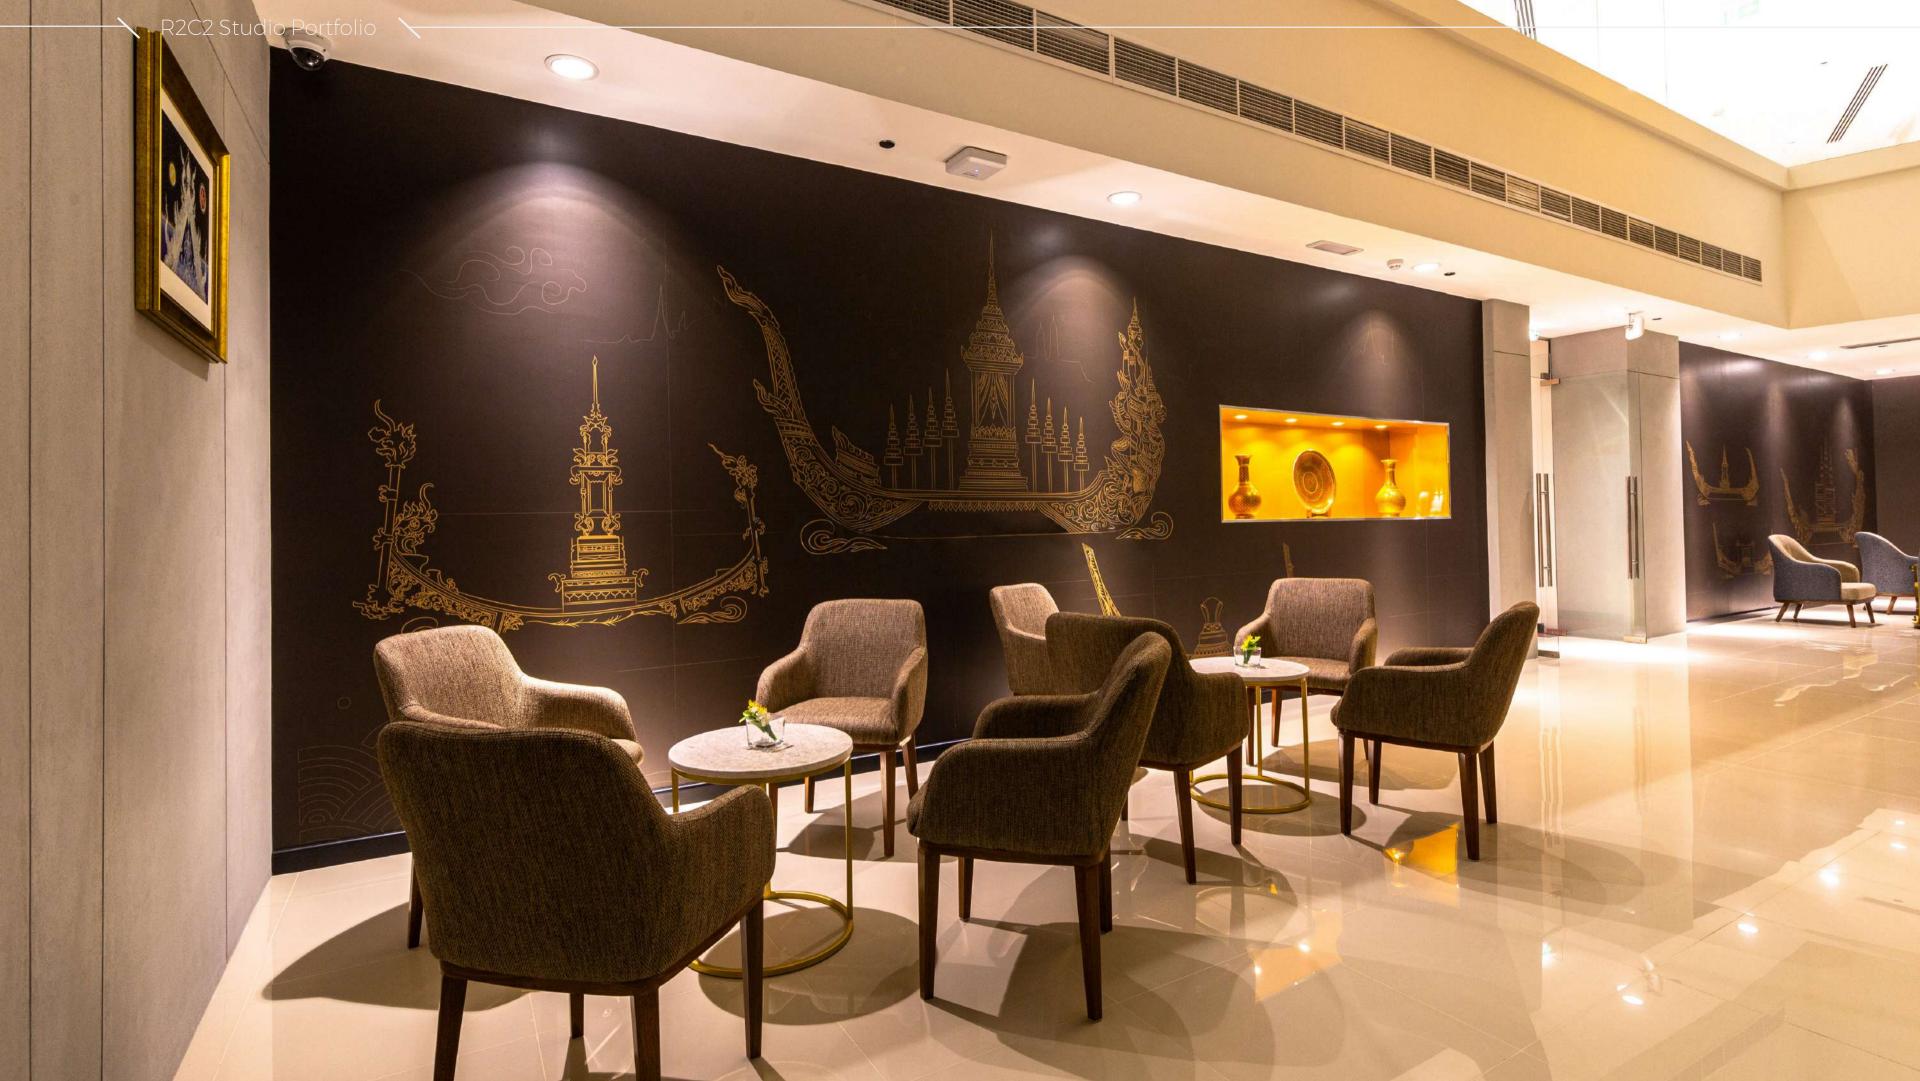

6-month event and dismantling work at the end of the Floriade Expo.

The Pigeon Tower is officially the **Guinness World Record holder** as "The tallest freestanding 3D printed tower", he stands as one of the 4 towers of the Desert Nest, Qatar Pavillon Floriade Expo 2022 in Alemere NL.











### /the UAE Space Agency

Design & Build.











# /the Dubai Municipality Talents Academy

Design & Build















### /the StayWell Pharmacy

Design & Build











R2C2 Studio Portfolio 🥆

## /the OP3 Global HQ Design & Build











### /the Aster Clinic Arjan

Design & Build











## One Palm by Dorchester Collection















R2C2 Studio Portfolio 🥆 /the Aster Clinic

Design & Build









## /the Thailand Pavilion

Expo 2020

SCAN TO SEE THE VIDEO:





















## /the Uzbekistan Pavilion

Design & Build

**SCAN TO SEE THE VIDEO:** 





















## /the Russian Pavilion

Project Consultancy

**SCAN TO SEE THE VIDEO:** 















R2C2 Studio Portfolio

## /the Projects

F&B, Retail, Commercial

© Copyright Protected. This is the property of R2C2 Studio LLC and must not be reproduced in part or full without its permission.



the IFFCO office @Tiffany









the Etisalat Office









the Beauty Match









the Kaile Clinique









the MGT MEENA General Trading









/the Watch Box Studio









/the Lali Restaurant









the Superbowl Asian Restaurant









the EXXON MOBIL corporate office









the DEWA VR Training studio



















/the Reebok Store







the MedCare Medical Center







© C