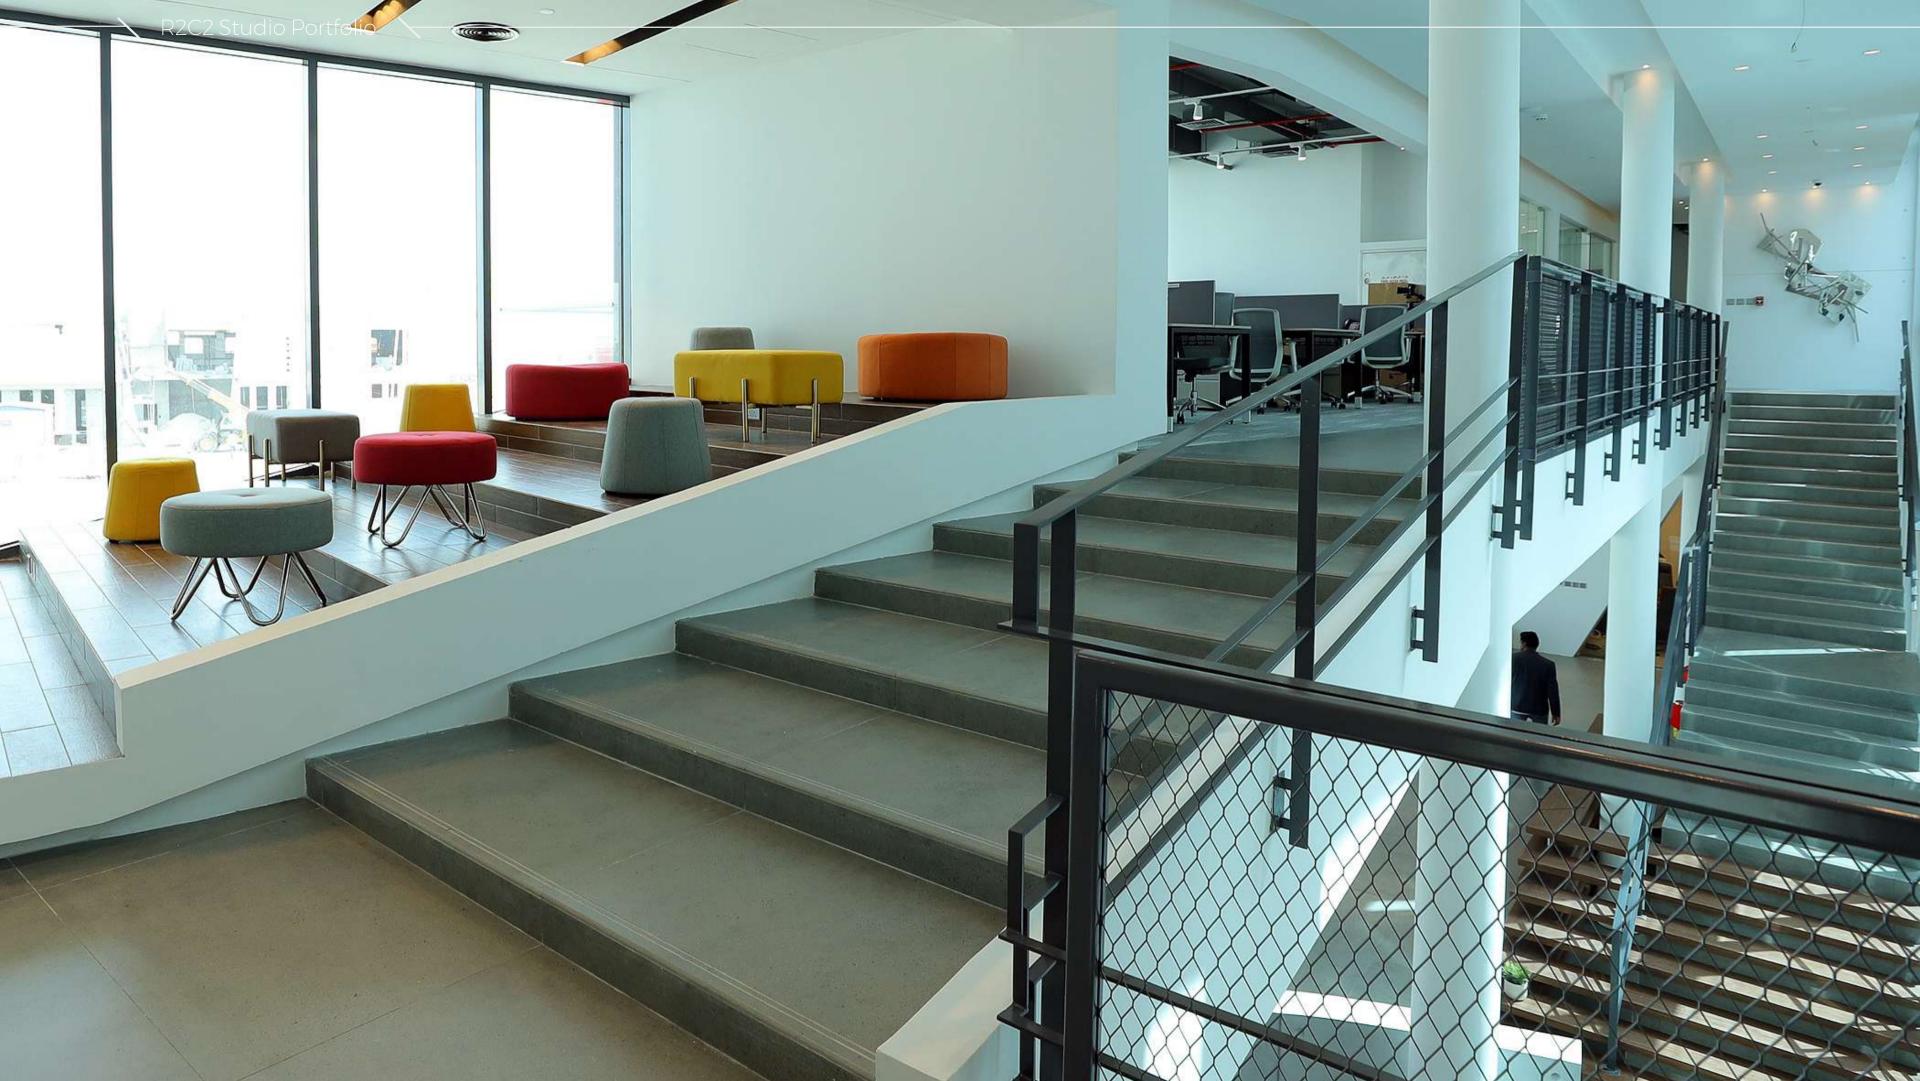

ry project by the Ministry of Municipality, State of Qatar - the Qatar Pavilion.

R2C2 was in charged of detailing the Concept Design, Construction & Project management of the Qatar Desert Nest Pavilion, Operation, Events Management and Maintenance of the 6-month event and dismantling work at the end of the Floriade Expo.

The Pigeon Tower is officially the **Guinness World Record holder** as "The tallest freestanding 3D printed tower", he stands as one of the 4 towers of the Desert Nest, Qatar Pavillon Floriade Expo 2022 in Alemere NL.











### /the UAE Space Agency

Design & Build.











# /the Dubai Municipality Talents Academy

Design & Build















### /the StayWell Pharmacy

Design & Build











R2C2 Studio Portfolio 🥆

## /the OP3 Global HQ Design & Build











### /the Aster Clinic Arjan

Design & Build











## One Palm by Dorchester Collection















R2C2 Studio Portfolio 🥆 /the Aster Clinic

Design & Build









## /the Thailand Pavilion

Expo 2020

SCAN TO SEE THE VIDEO:





















## /the Uzbekistan Pavilion

Design & Build

**SCAN TO SEE THE VIDEO:** 





















## /the Russian Pavilion

Project Consultancy

**SCAN TO SEE THE VIDEO:** 















R2C2 Studio Portfolio

## /the Projects

F&B, Retail, Commercial

© Copyright Protected. This is the property of R2C2 Studio LLC and must not be reproduced in part or full without its permission.



the IFFCO office @Tiffany









the Etisalat Office









the Beauty Match









the Kaile Clinique









the MGT MEENA General Trading