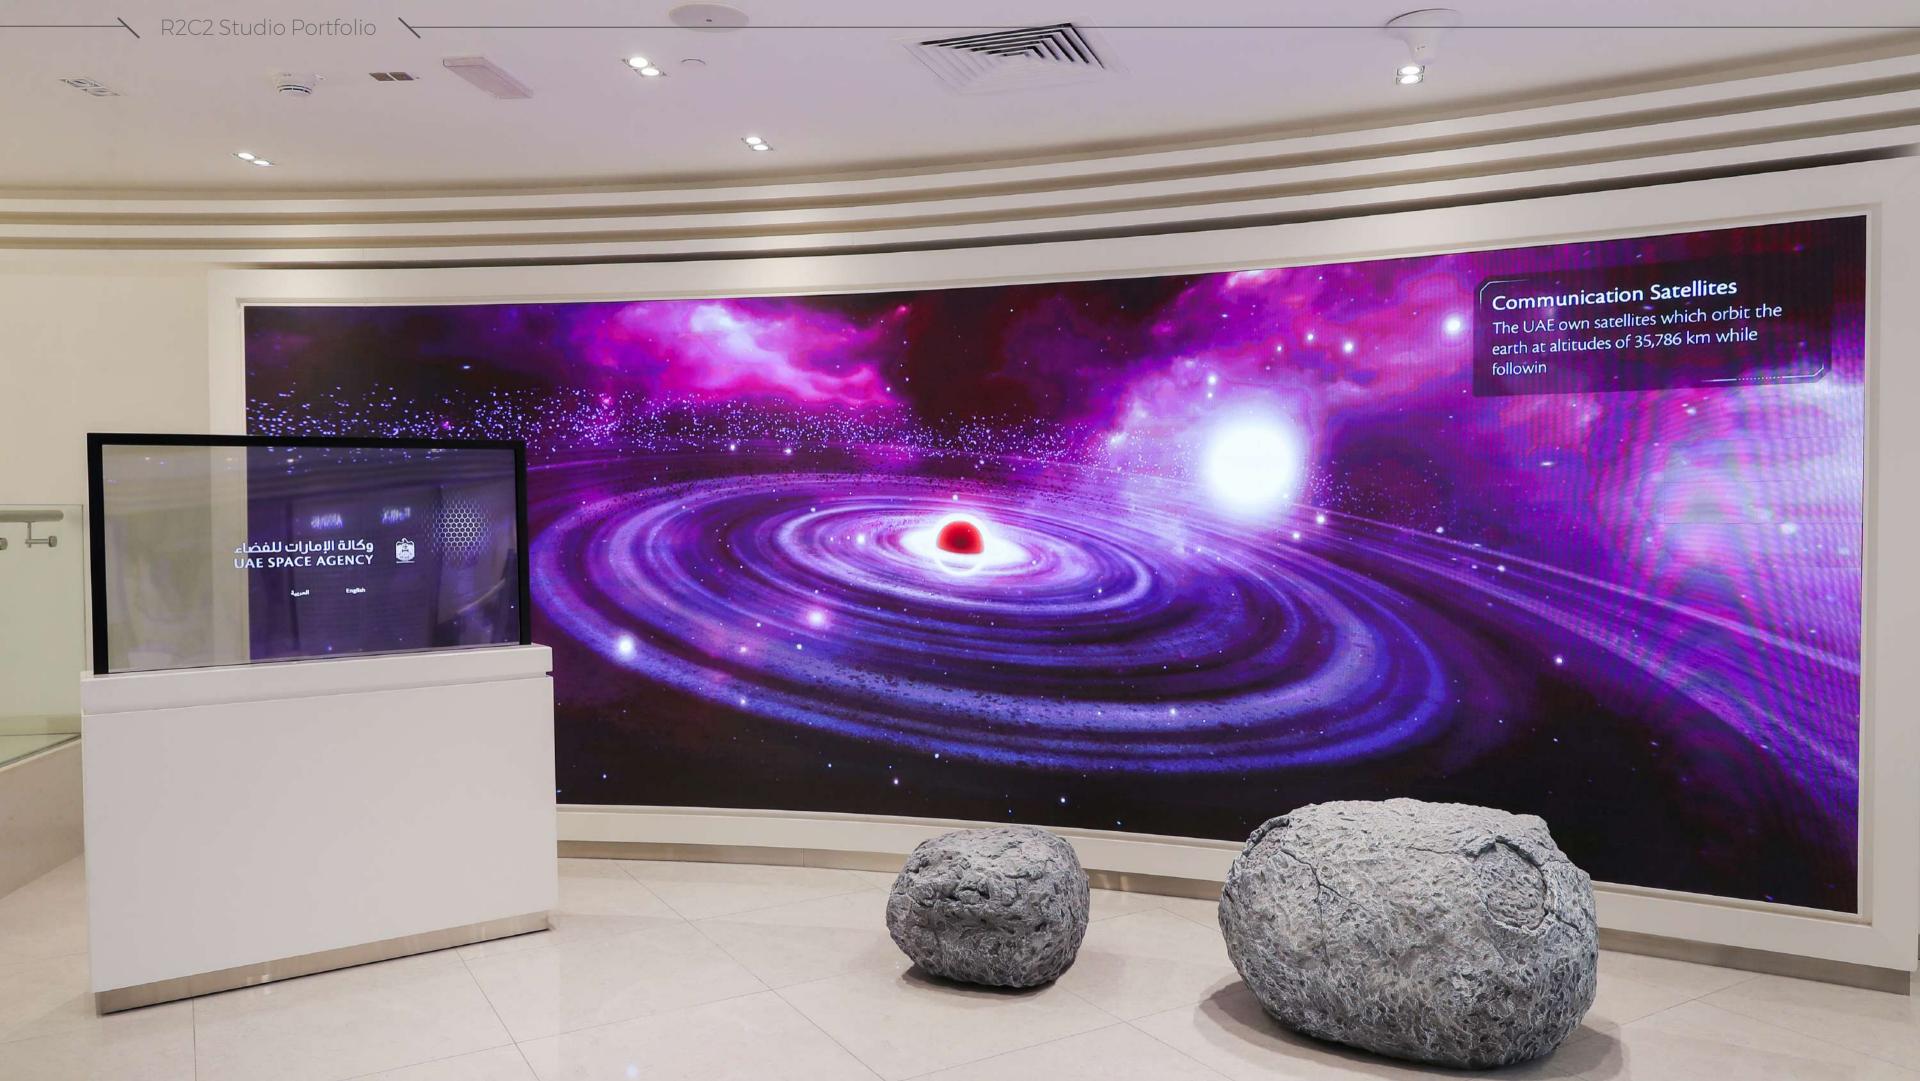

ally.



### /the PigeonTower\_

An Awards - winning projects worldwide.





#### Qatar Pavilion at Floriade Expo 2022 | Almere, Netherland

R2C2 Studio is very glad to present this extraordinary project by the Ministry of Municipality, State of Qatar - the Qatar Pavilion.

R2C2 was in charged of detailing the Concept Design, Construction & Project management of the Qatar Desert Nest Pavilion, Operation, Events Management and Maintenance of the 6-month event and dismantling work at the end of the Floriade Expo.

The Pigeon Tower is officially the **Guinness World Record holder** as "The tallest freestanding 3D printed tower", he stands as one of the 4 towers of the Desert Nest, Qatar Pavillon Floriade Expo 2022 in Alemere NL.











### /the UAE Space Agency

Design & Build.











# /the Dubai Municipality Talents Academy

Design & Build















### /the StayWell Pharmacy

Design & Build











R2C2 Studio Portfolio 🥆

## /the OP3 Global HQ Design & Build











### /the Aster Clinic Arjan

Design & Build











## One Palm by Dorchester Collection















R2C2 Studio Portfolio 🥆 /the Aster Clinic

Design & Build









## /the Thailand Pavilion

Expo 2020

SCAN TO SEE THE VIDEO:





















## /the Uzbekistan Pavilion

Design & Build

**SCAN TO SEE THE VIDEO:** 





















## /the Russian Pavilion

Project Consultancy

**SCAN TO SEE THE VIDEO:** 















R2C2 Studio Portfolio

## /the Projects

F&B, Retail, Commercial

© Copyright Protected. This is the property of R2C2 Studio LLC and must not be reproduced in