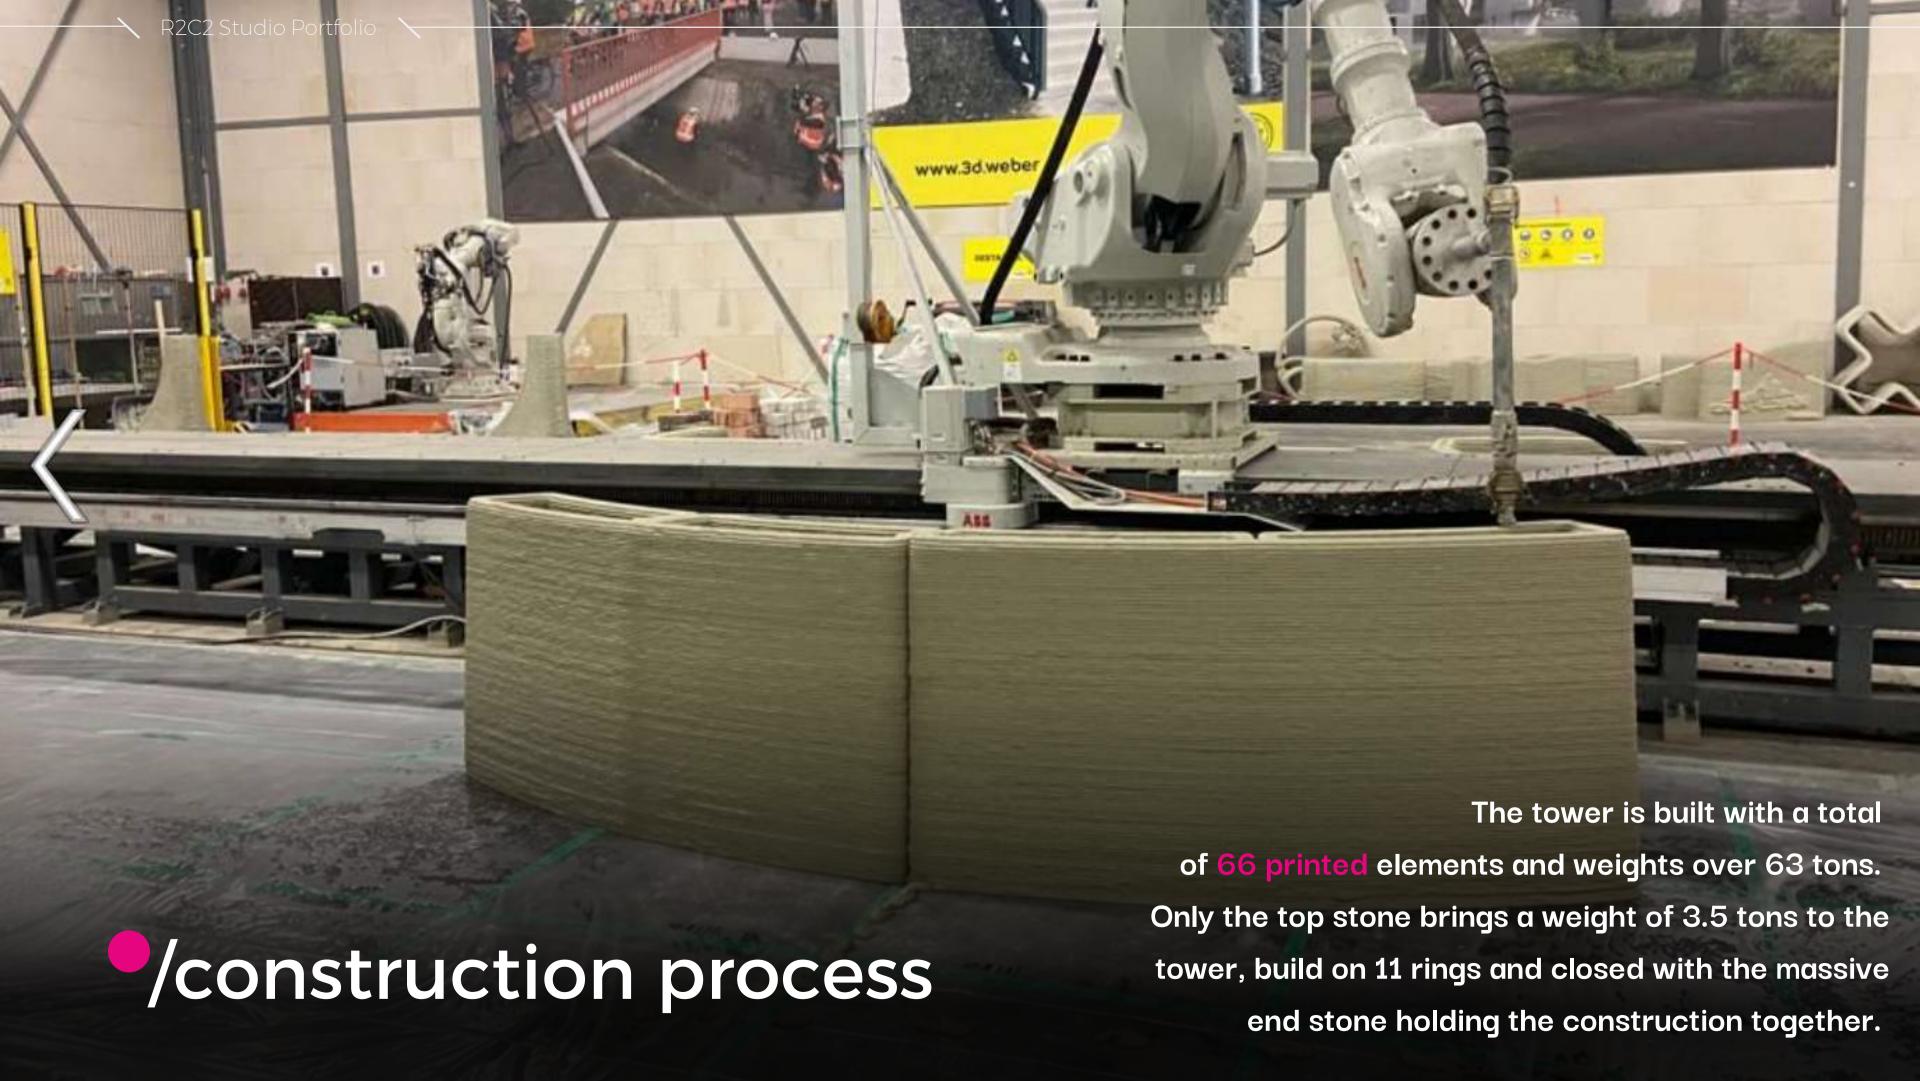

The Pigeon Tower is officially the **Guinness World Record holder** as "The tallest freestanding 3D printed tower", he stands as one of the 4 towers of the Desert Nest, Qatar Pavillon Floriade Expo 2022 in Alemere NL.