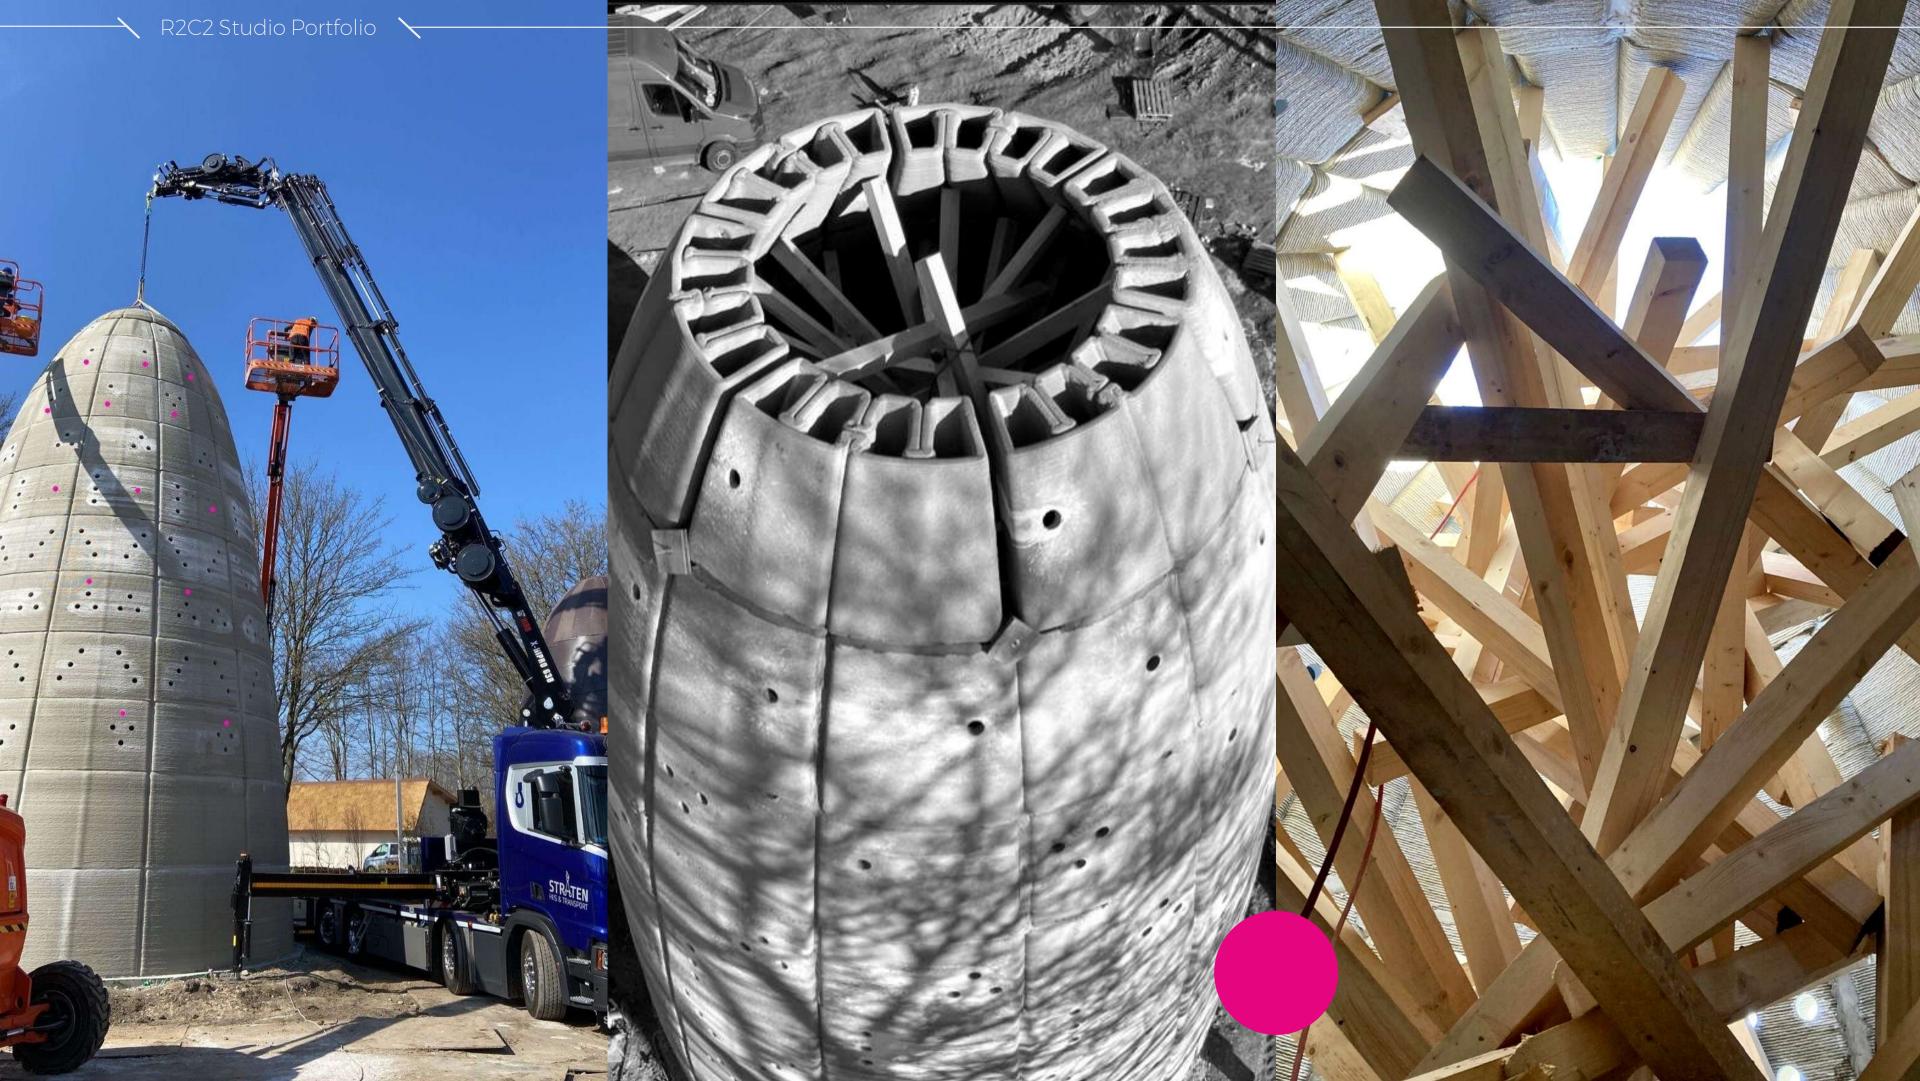

#### Qatar Pavilion at Floriade Expo 2022 | Almere, Netherland

R2C2 Studio is very glad to present this extraordinary project by the Ministry of Municipality, State of Qatar - the Qatar Pavilion.

R2C2 was in charged of detailing the Concept Design, Construction & Project management of the Qatar Desert Nest Pavilion, Operation, Events Management and Maintenance of the 6-month event and dismantling work at the end of the Floriade Expo.

The Pigeon Tower is officially the **Guinness World Record holder** as "The tallest freestanding 3D printed tower", he stands as one of the 4 towers of the Desert Nest, Qatar Pavillon Floriade Expo 2022 in Alemere NL.