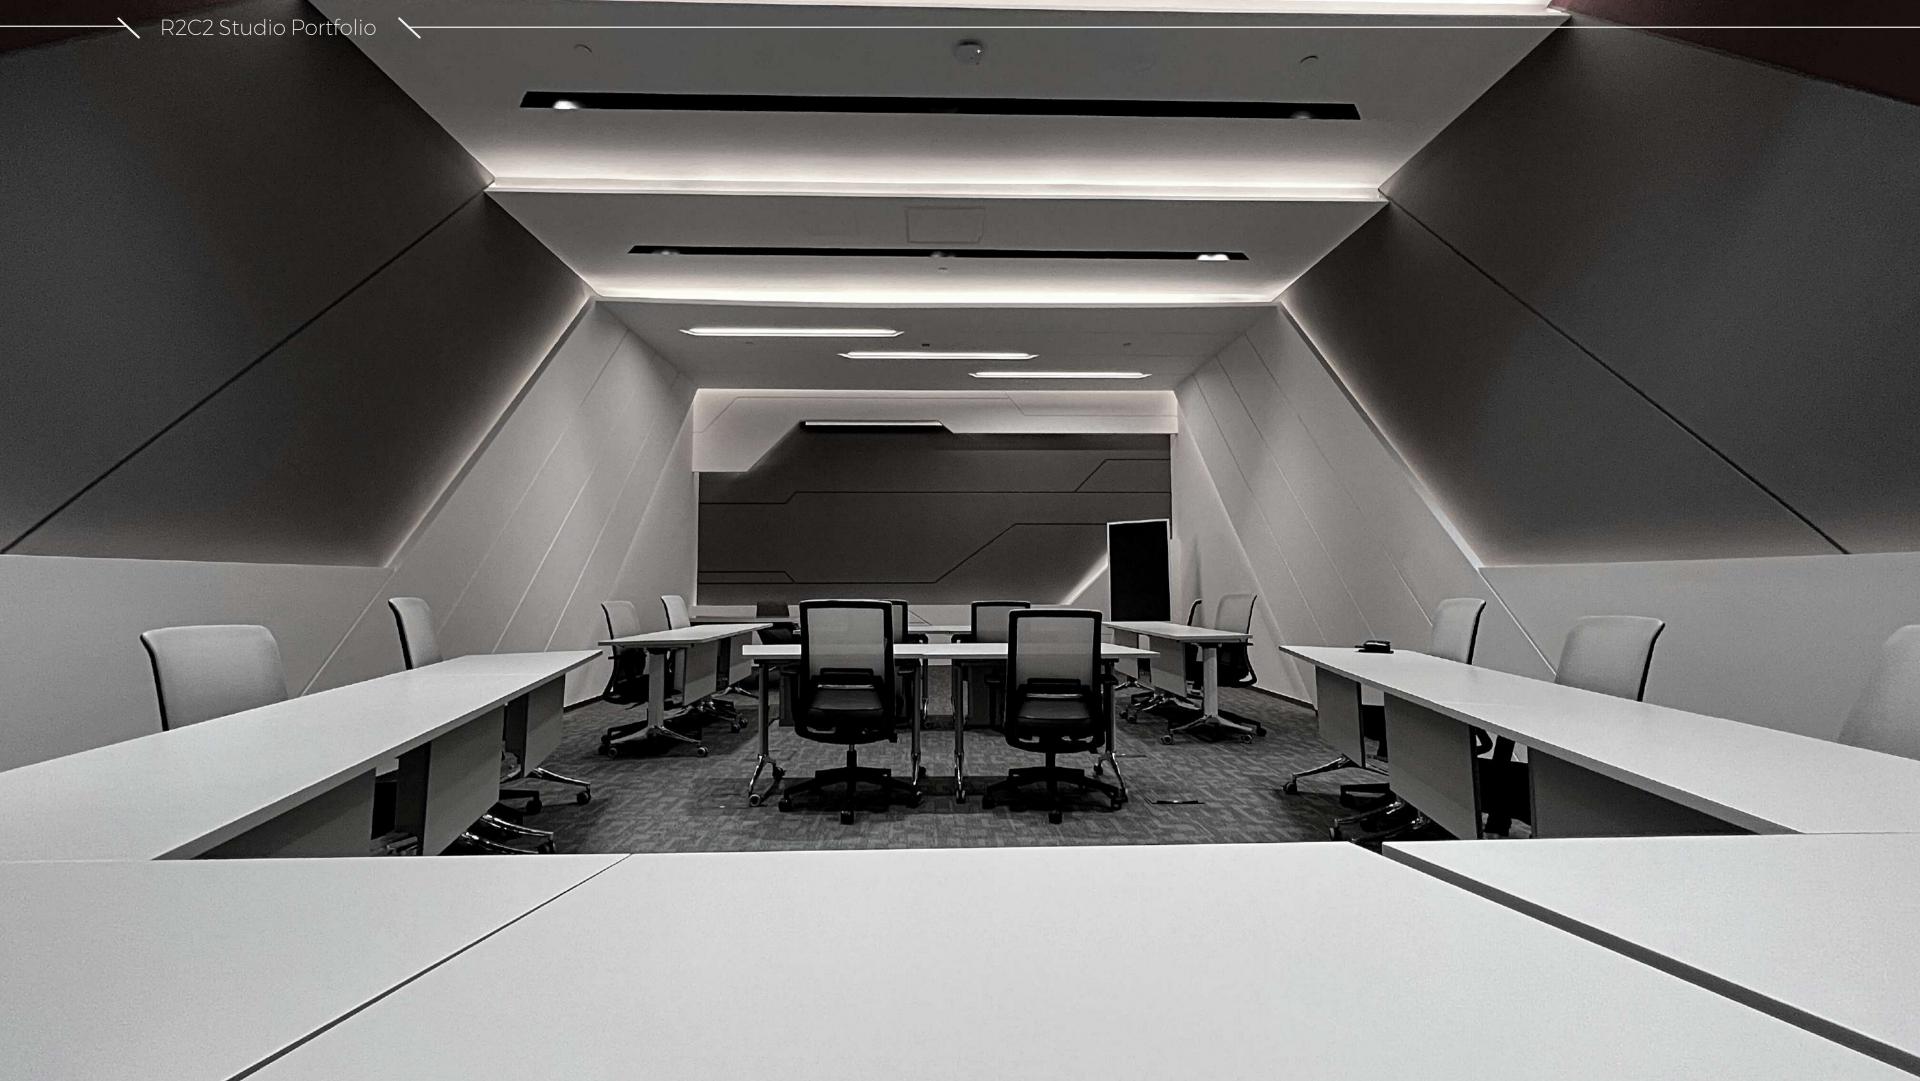

wide.





#### Qatar Pavilion at Floriade Expo 2022 | Almere, Netherland

R2C2 Studio is very glad to present this extraordinary project by the Ministry of Municipality, State of Qatar - the Qatar Pavilion.

R2C2 was in charged of detailing the Concept Design, Construction & Project management of the Qatar Desert Nest Pavilion, Operation, Events Management and Maintenance of the 6-month event and dismantling work at the end of the Floriade Expo.

The Pigeon Tower is officially the **Guinness World Record holder** as "The tallest freestanding 3D printed tower", he stands as one of the 4 towers of the Desert Nest, Qatar Pavillon Floriade Expo 2022 in Alemere NL.











### /the UAE Space Agency

Design & Build.











# /the Dubai Municipality Talents Academy

Design & Build















### /the StayWell Pharmacy

Design & Build











R2C2 Studio Portfolio 🥆

## /the OP3 Global HQ Design & Build











### /the Aster Clinic Arjan

Design & Build











## One Palm by Dorchester Collection















R2C2 Studio Portfolio 🥆 /the Aster Clinic

Design & Build









## /the Thailand Pavilion

Expo 2020

SCAN TO SEE THE VIDEO:





















## /the Uzbekistan Pavilion

Design & Build

**SCAN TO SEE THE VIDEO:** 





















## /the Russian Pavilion

Project Consultancy

**SCAN TO SEE THE VIDEO:** 















R2C2 Studio Portfolio

## /the Projects

F&B, Retail, Commercial

© Copyright Protected. This is the property of R2C2 Studio LLC and must not be reproduced in part or full without its permission.



the IFFCO office @Tiffany