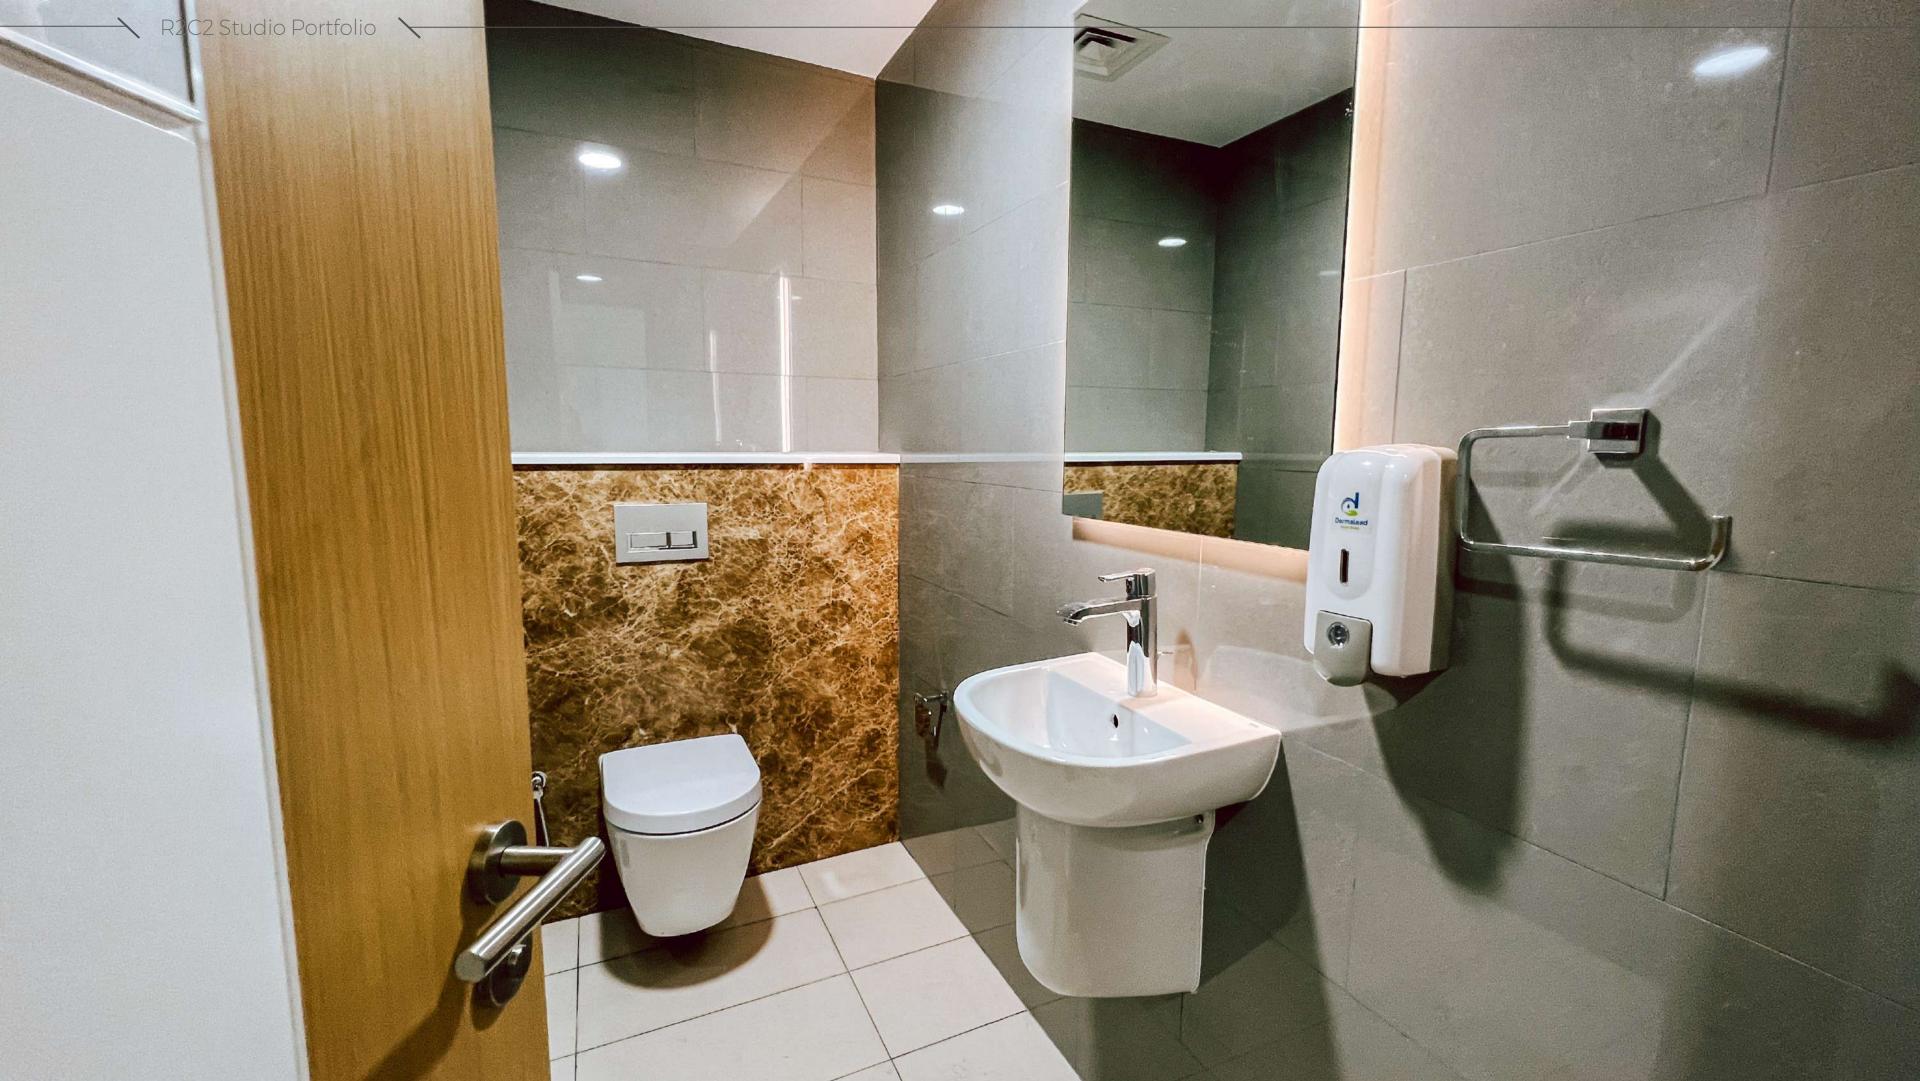

r Desert Nest Pavilion, Operation, Events Management and Maintenance of the 6-month event and dismantling work at the end of the Floriade Expo.

The Pigeon Tower is officially the **Guinness World Record holder** as "The tallest freestanding 3D printed tower", he stands as one of the 4 towers of the Desert Nest, Qatar Pavillon Floriade Expo 2022 in Alemere NL.











### /the UAE Space Agency

Design & Build.











# /the Dubai Municipality Talents Academy

Design & Build















### /the StayWell Pharmacy

Design & Build











R2C2 Studio Portfolio 🥆

## /the OP3 Global HQ Design & Build











### /the Aster Clinic Arjan

Design & Build











## One Palm by Dorchester Collection















R2C2 Studio Portfolio 🥆 /the Aster Clinic

Design & Build









## /the Thailand Pavilion

Expo 2020

SCAN TO SEE THE VIDEO:





















## /the Uzbekistan Pavilion

Design & Build

**SCAN TO SEE THE VIDEO:** 





















## /the Russian Pavilion

Project Consultancy

**SCAN TO SEE THE VIDEO:** 















R2C2 Studio Portfolio

## /the Projects

F&B, Retail, Commercial

© Copyright Protected. This is the property of R2C2 Studio LLC and must not be reproduced in part or full without its permission.



the IFFCO office @Tiffany









the Etisalat Office









the Beauty Match









the Kaile Clinique









the MGT MEENA General Trading









/the Watch Box Studio









/the Lali Restaurant









the Superbowl Asian Restaurant









the EXXON MOBIL corporate office









the DEWA VR Training studio