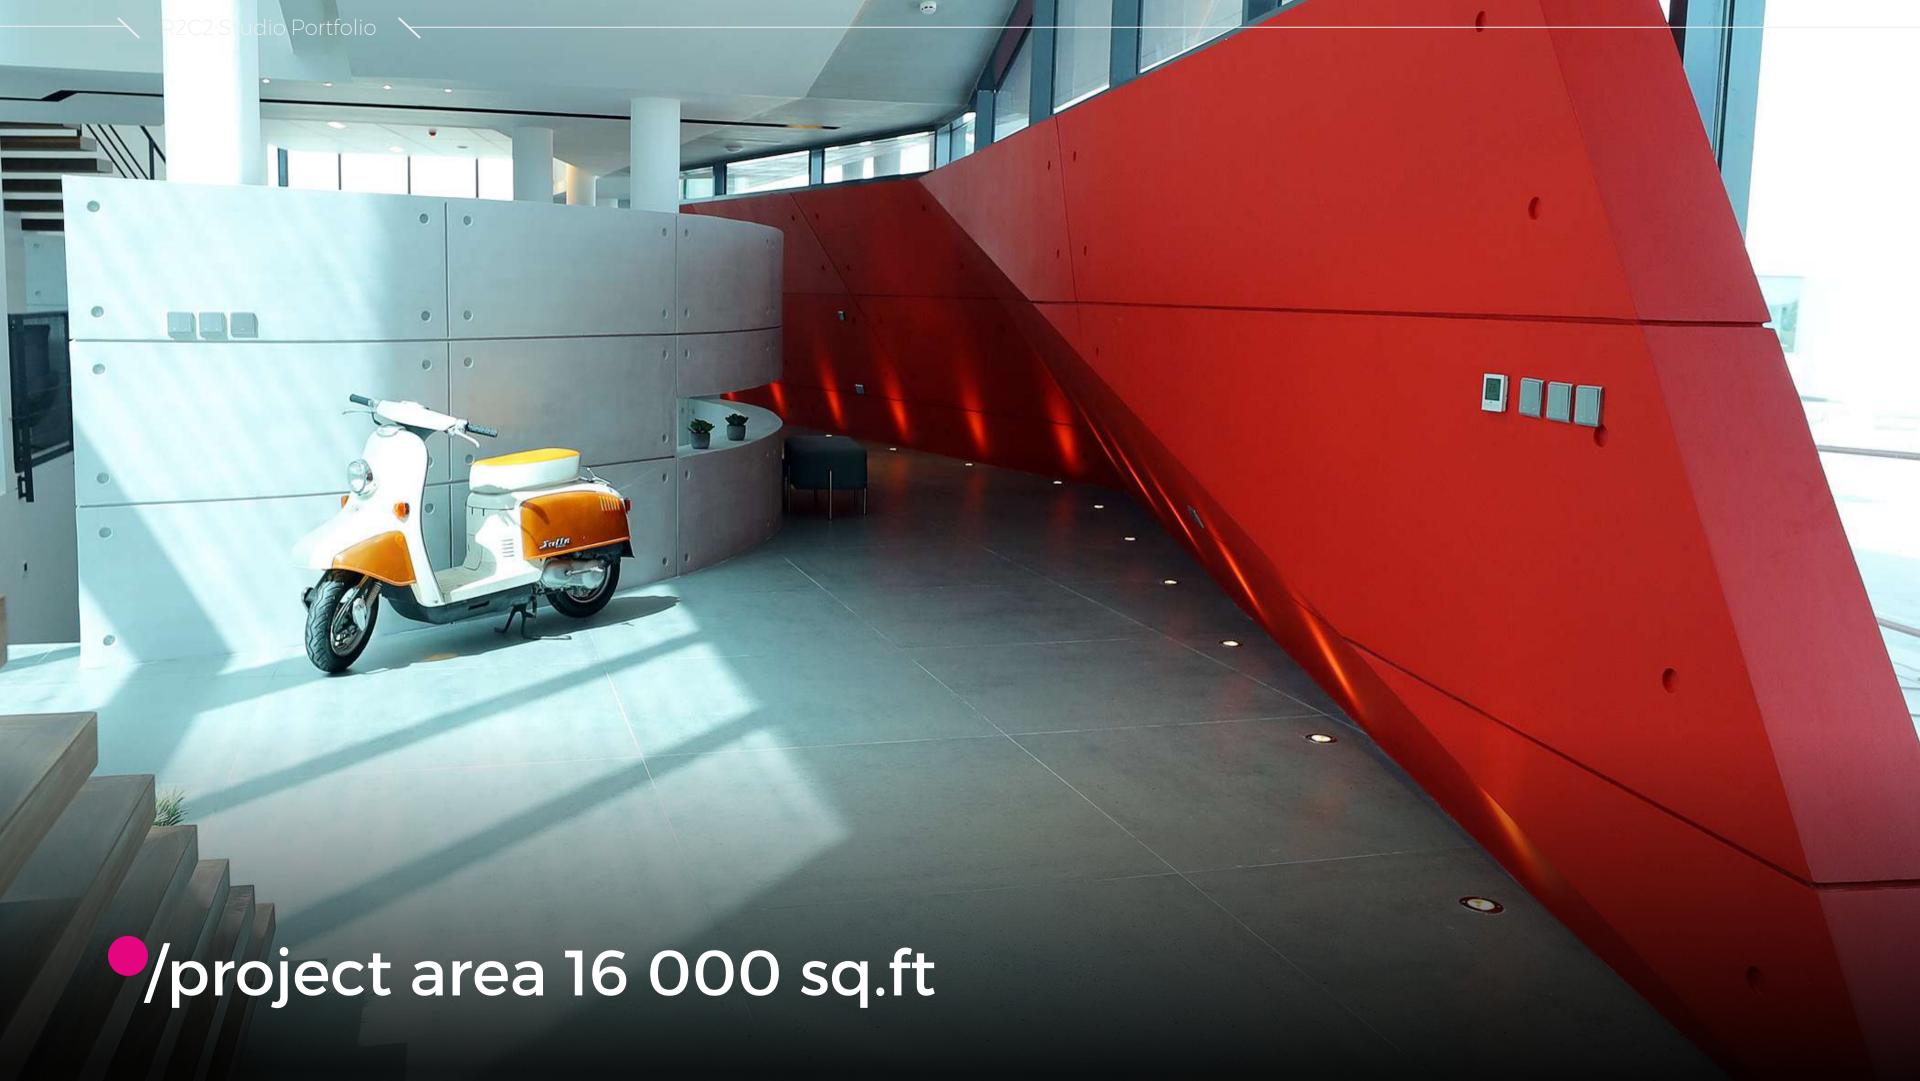

project by the Ministry of Municipality, State of Qatar - the Qatar Pavilion.

R2C2 was in charged of detailing the Concept Design, Construction & Project management of the Qatar Desert Nest Pavilion, Operation, Events Management and Maintenance of the 6-month event and dismantling work at the end of the Floriade Expo.

The Pigeon Tower is officially the **Guinness World Record holder** as "The tallest freestanding 3D printed tower", he stands as one of the 4 towers of the Desert Nest, Qatar Pavillon Floriade Expo 2022 in Alemere NL.











### /the UAE Space Agency

Design & Build.











# /the Dubai Municipality Talents Academy

Design & Build















### /the StayWell Pharmacy

Design & Build











R2C2 Studio Portfolio 🥆

## /the OP3 Global HQ Design & Build











### /the Aster Clinic Arjan

Design & Build











## One Palm by Dorchester Collection















R2C2 Studio Portfolio 🥆 /the Aster Clinic

Design & Build









## /the Thailand Pavilion

Expo 2020

SCAN TO SEE THE VIDEO:





















## /the Uzbekistan Pavilion

Design & Build

**SCAN TO SEE THE VIDEO:** 





















## /the Russian Pavilion

Project Consultancy

**SCAN TO SEE THE VIDEO:** 















R2C2 Studio Portfolio

## /the Projects

F&B, Retail, Commercial

© Copyright Protected. This is the property of R2C2 Studio LLC and must not be reproduced in part or full without its permission.



the IFFCO office @Tiffany









the Etisalat Office









the Beauty Match









the Kaile Clinique









the MGT MEENA General Trading